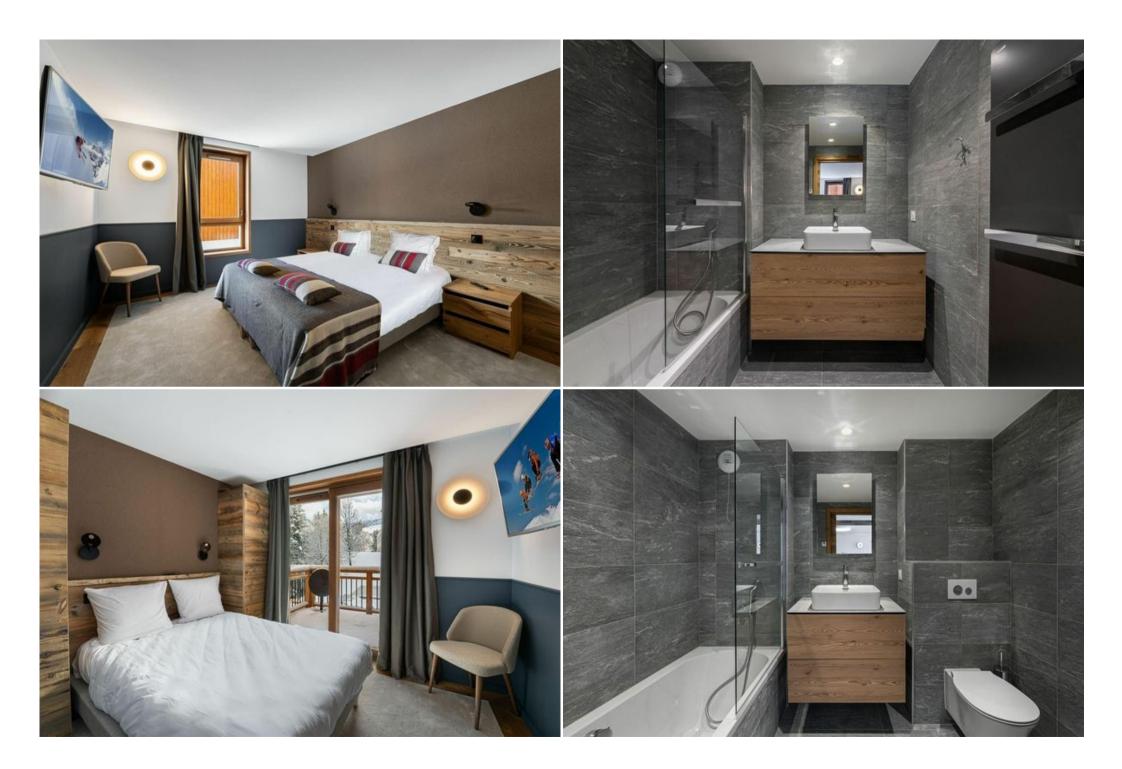

Three bedrooms make up the apartment, one of which is a family room with a cabin room with bunk beds, and two double rooms, one of which is an ensuite, which brings the capacity to 6 adults and 2 children. Wood is also present in the rooms, this time with brighter colours offering very cosy places.

### Family bedroom:

- 1 Double bed (140 x 200)
- 1 Bunk bed (two sleeps)
- Ensuite bathroom : Bathtub, Towel dryer, Single sink, Toilet

#### Bedroom:

- 1 Double bed (140 x 200)
- Ensuite bathroom : Shower, Towel dryer, Single sink

#### Bedroom:

- 1 Double bed
- Ensuite bathroom : Shower, Towel dryer, Single sink