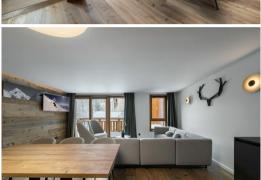

The apartment has a contemporary feel with neutral colours that bring finesse, such as the grey on the furniture and the thick carpet in the living room. This decoration combines perfectly with the strong presence of wood which brings warmth and reminds us that we are in a mountain building. The volumes are generous as in the living room with the kitchen which opens on the living room and which gives this very convivial space.

Three bedrooms make up the apartment, one of which is a family room with a cabin room with bunk beds, and two double rooms, one of which is an ensuite, which brings the capacity to 6 adults and 2 children. Wood is also present in the rooms, this time with brighter colours offering very cosy places.