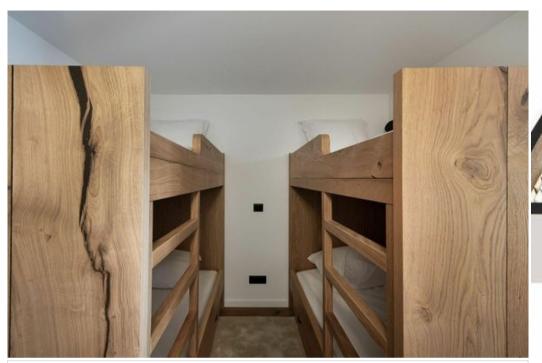

Three bedrooms make up the apartment, one of which is a family room with a cabin room with bunk beds, and two double rooms, one of which is an ensuite, which brings the capacity to 6 adults and 2 children. Wood is also present in the rooms, this time with brighter colours offering very cosy places.

### Family bedroom:

- 1 Double bed (140 x 200)
- 1 Bunk bed (two sleeps)
- Ensuite bathroom : Bathtub, Towel dryer, Single sink, Toilet