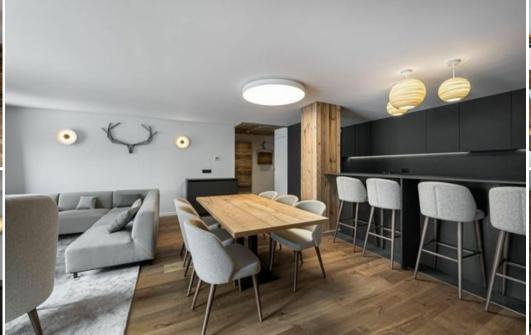

The apartment has a contemporary feel with neutral colours that bring finesse, such as the grey on the furniture and the thick carpet in the living room. This decoration combines perfectly with the strong presence of wood which brings warmth and reminds us that we are in a mountain building. The volumes are generous as in the living room with the kitchen which opens on the living room and which gives this very convivial space.

Three bedrooms make up the apartment, one of which is a family room with a cabin room with bunk beds, and two double rooms, one of which is an ensuite, which brings the capacity to 6 adults and 2 children. Wood is also present in the rooms, this time with brighter colours offering very cosy places.