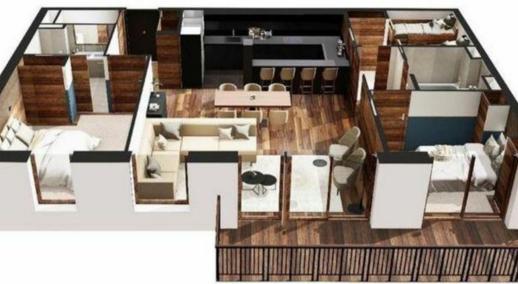

# Information Apartment in Courchevel 1550 Village

• Nº of people: 8

• M² built: 119 m²

Terrace

• 3 Bedrooms

• 3 Bathrooms

Parking

Wifi

Three bedrooms make up the apartment, one of which is a family room with a cabin room with bunk beds, and two double rooms, one of which is an ensuite, which brings the capacity to 6 adults and 2 children. Wood is also present in the rooms, this time with brighter colours offering very cosy places.