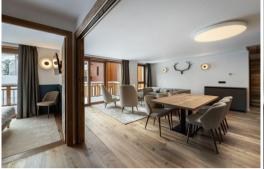

The apartment has a contemporary feel with neutral colours that bring finesse, such as the grey on the furniture and the thick carpet in the living room. This decoration combines perfectly with the strong presence of wood which brings warmth and reminds us that we are in a mountain building. The volumes are generous as in the living room with the kitchen which opens on the living room and which gives this very convivial space.

Three bedrooms make up the apartment, one of which is a family room with a cabin room with bunk beds, and two double rooms, one of which is an ensuite, which brings the capacity to 6 adults and 2 children. Wood is also present in the rooms, this time with brighter colours offering very cosy places.