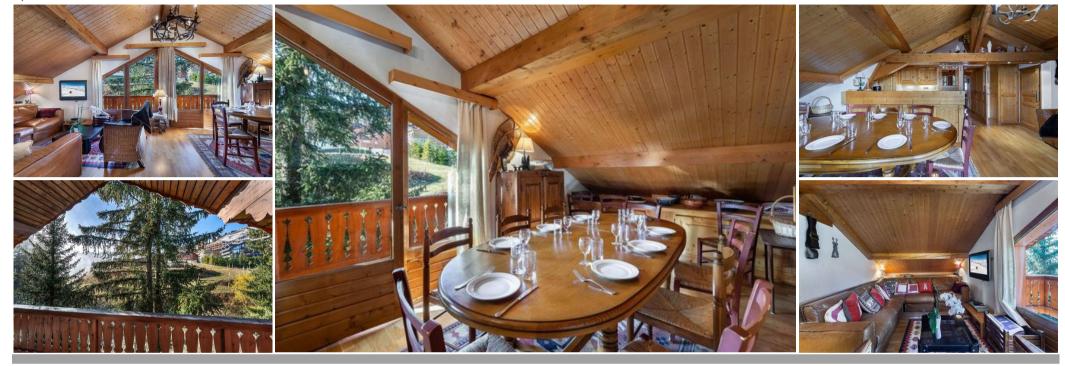

Courchevel - Courchevel (1850)

Distance from the center : 200 m

Distance from ski lift : 200 m

Closest ski slope :

Distance from the slopes : 50 m

Distance to ski school : 200 m

Closest ski lift : Plantret

South facing balcony and American kitchen.

Living area :

- Balcony
- Fully fitted kitchen
- Open kitchen
- Dining room
- TV lounge