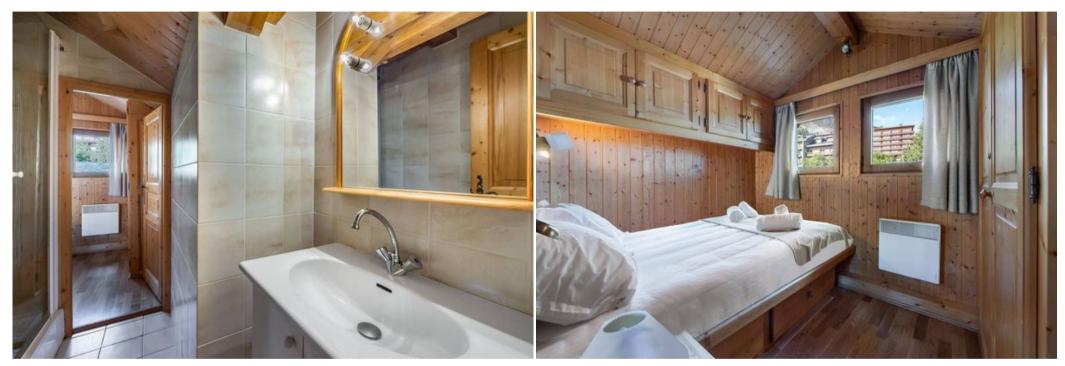

### Bedroom :

- Wardrobe, 1 Double bed (140 x 190)
- Ensuite bathroom : Shower, Single sink

## Bedroom :

- Office, Chest of drawers, Wardrobe,1 Double bed (140 x 190)
- Ensuite bathroom : Shower, Single sink

### Bedroom :

- Wardrobe, 1 Double bed (140 x 190)
- Ensuite bathroom : Bidet, Single sink

#### Bathroom :

- Bathroom 1 : Shower, Single sink
- Independent toilet : 2