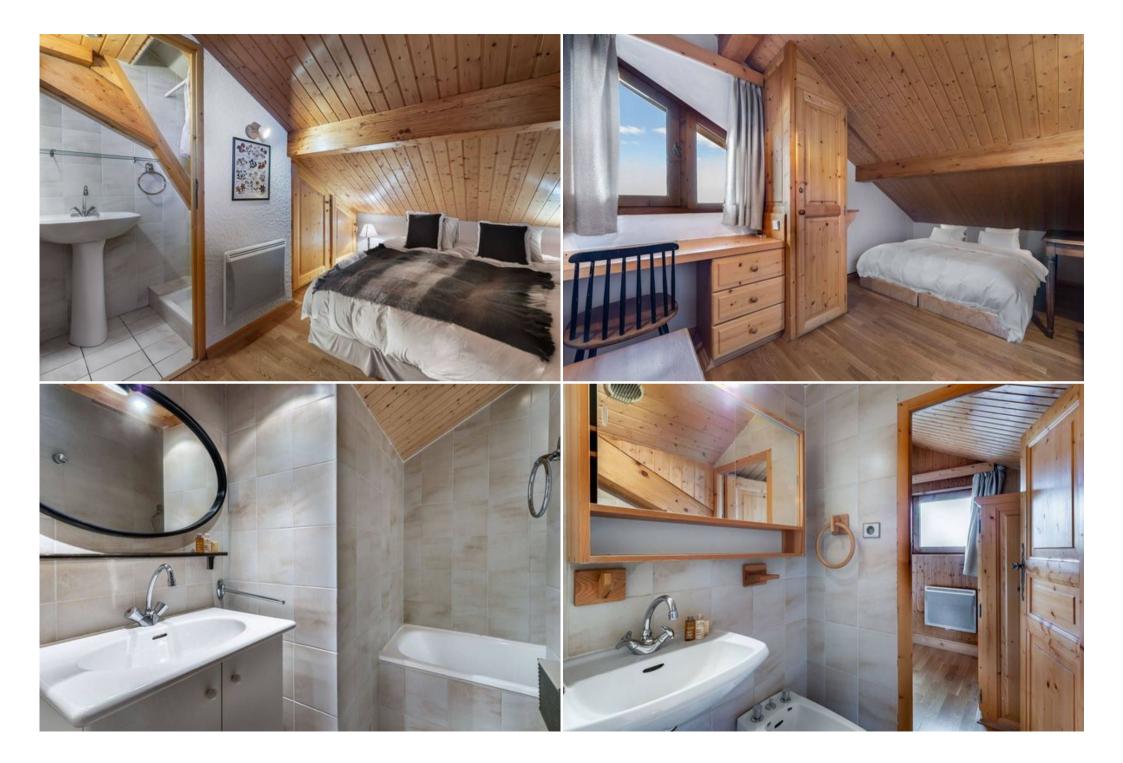

### Bedroom :

- Wardrobe, 1 Double bed (140 x 190)
- Ensuite bathroom : Shower, Single sink

## Bedroom :

- Office, Chest of drawers, Wardrobe,1 Double bed (140 x 190)
- Ensuite bathroom : Shower, Single sink

### Bedroom :

- Wardrobe, 1 Double bed (140 x 190)
- Ensuite bathroom : Bidet, Single sink

#### Bathroom :

- Bathroom 1 : Shower, Single sink
- Independent toilet : 2