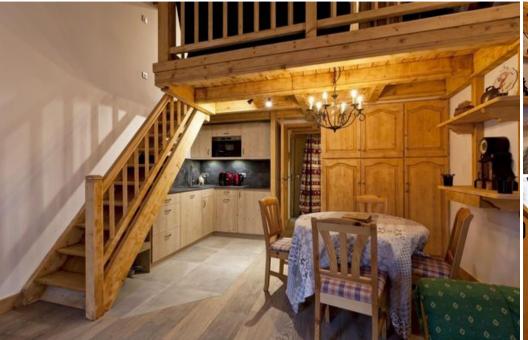

Nice duplex apartment newly refurbished up to 5 persons situated in the typical village of Le Praz, close to shops and restaurants.

Cosy mezzanine with salon, a fireplace (wood included) and a double bedroom.

Open plan kitchen equipped with vitroceramic hobs, dishwasher, microwave oven and fridge.

Dining room with table, chairs, sofa bed and a television.

## SLEEPING CAPACITY:

Entrance : 1 set of bunk bedsMezzanine : 1 double bed 160cm

- Salon: 1 sofa bed

Bathroom with bathtub and basin, separated toilets