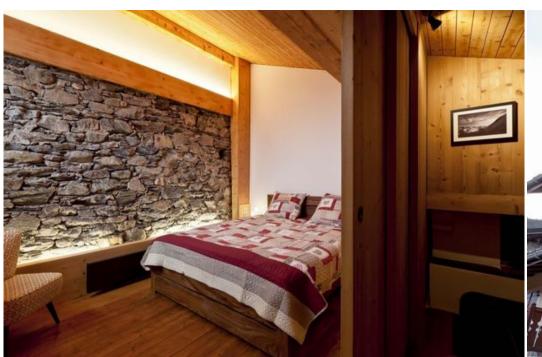

Nice duplex apartment newly refurbished up to 5 persons situated in the typical village of Le Praz, close to shops and restaurants.

Cosy mezzanine with salon, a fireplace (wood included) and a double bedroom.

## SLEEPING CAPACITY:

Entrance : 1 set of bunk bedsMezzanine : 1 double bed 160cm

- Salon: 1 sofa bed

Bathroom with bathtub and basin, separated toilets