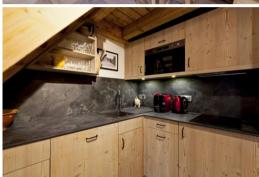

Open plan kitchen equipped with vitroceramic hobs, dishwasher, microwave oven and fridge.

Dining room with table, chairs, sofa bed and a television.