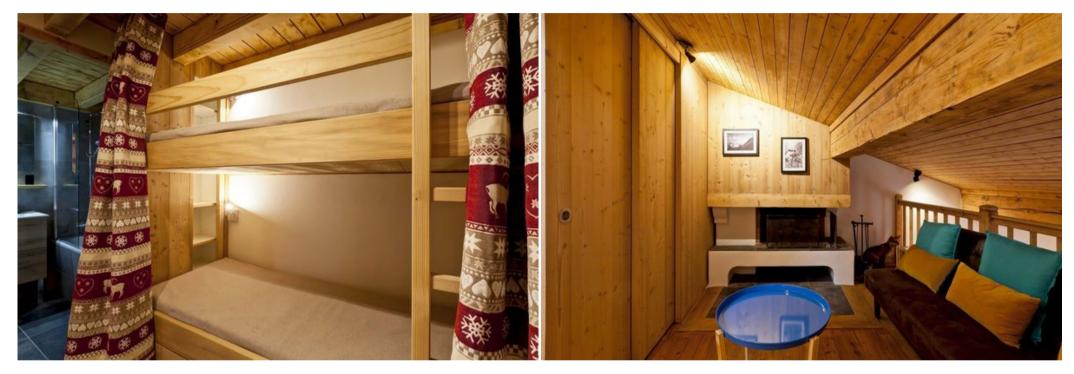

Nice duplex apartment newly refurbished up to 5 persons situated in the typical village of Le Praz, close to shops and restaurants.

Cosy mezzanine with salon, a fireplace (wood included) and a double bedroom.

## SLEEPING CAPACITY:

Entrance : 1 set of bunk bedsMezzanine : 1 double bed 160cm

- Salon: 1 sofa bed

Bathroom with bathtub and basin, separated toilets