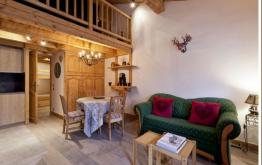

Open plan kitchen equipped with vitroceramic hobs, dishwasher, microwave oven and fridge.

Dining room with table, chairs, sofa bed and a television.

## SLEEPING CAPACITY:

Entrance : 1 set of bunk bedsMezzanine : 1 double bed 160cm

- Salon: 1 sofa bed

Bathroom with bathtub and basin, separated toilets