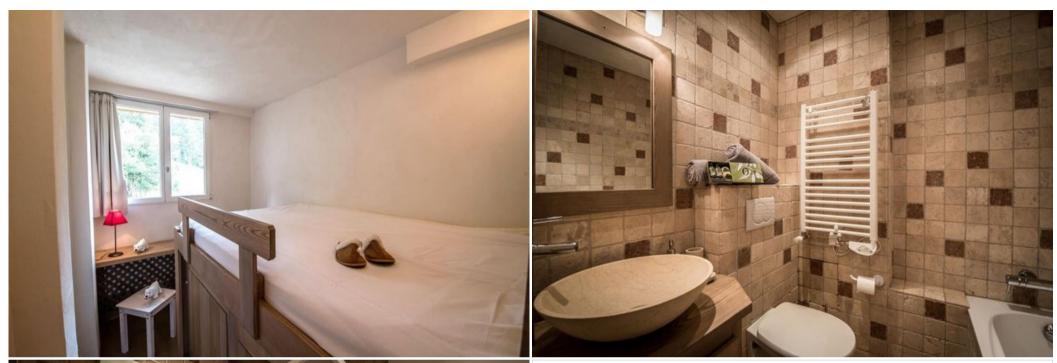

Bedroom 1 with large bed (160x190)

Bedroom 2 with large bed in the mezzanine (140x190), a desk

- 1 cabin with 2 bunk beds (80x190) and a shower space
- 1 Bathroom with bath and toilets

Guest toilets