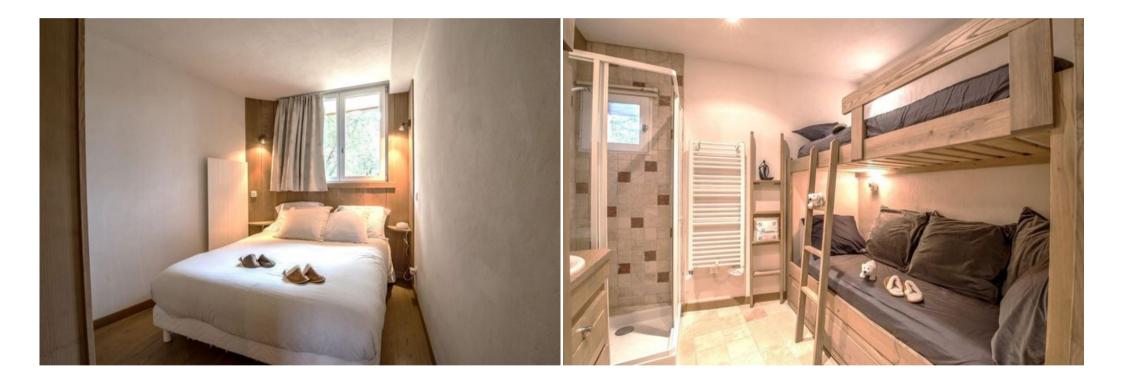

Bedroom 1 with large bed (160x190)

Bedroom 2 with large bed in the mezzanine (140x190), a desk

- 1 cabin with 2 bunk beds (80x190) and a shower space
- 1 Bathroom with bath and toilets

Guest toilets