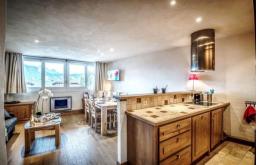

## Family apartment located in the Plantret area, along the Chabichou slope, in Courchevel 1850.

- 1 elegant entrance
- 1 spacious living room with ethanol fireplace with storage, dining area
- 1 fully equipped kitchen open on the living room, (dishwasher, washing machine dryer)