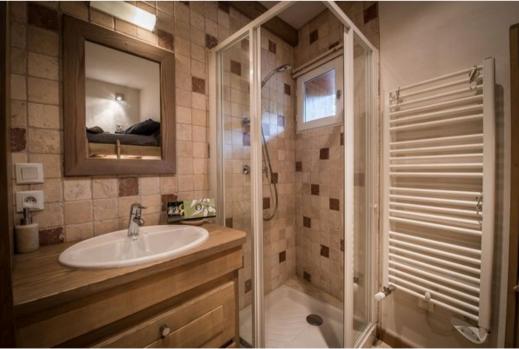

Bedroom 1 with large bed (160x190)

Bedroom 2 with large bed in the mezzanine (140x190), a desk

- 1 cabin with 2 bunk beds (80x190) and a shower space
- 1 Bathroom with bath and toilets

Guest toilets