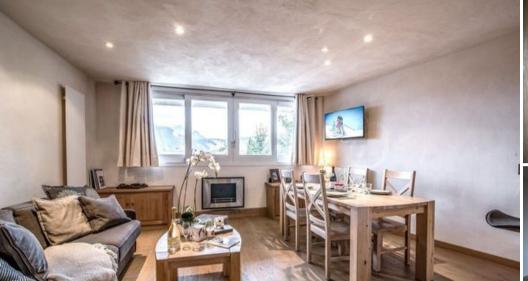

## Family apartment located in the Plantret area, along the Chabichou slope, in Courchevel 1850.

- 1 elegant entrance
- 1 spacious living room with ethanol fireplace with storage, dining area
- 1 fully equipped kitchen open on the living room, (dishwasher, washing machine dryer)