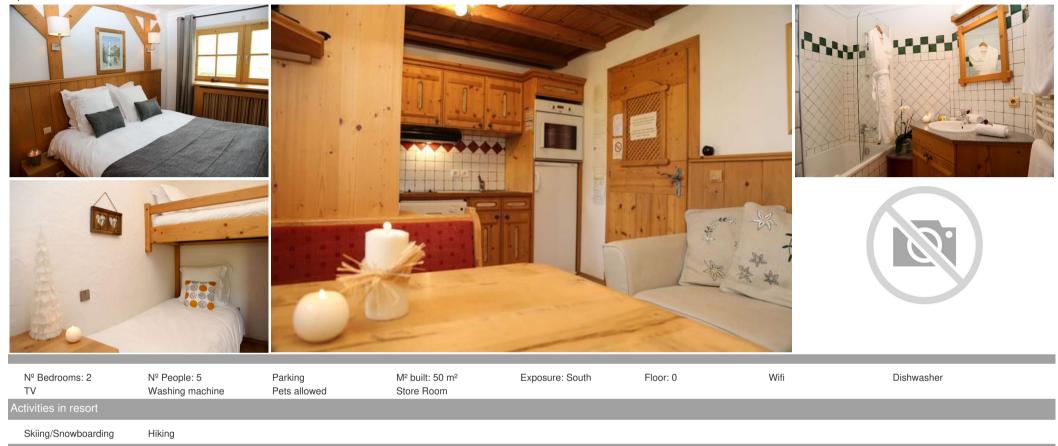

## 2 bedroom Apartment in Courchevel

Apartment is a 50 sqmt for 4/5 people. It consists of 2 bedrooms with a double bed and a bunk bed. A sofa bed is available in the living room to accommodate 1 additional people. Facing south and located on the ground floor of the Pilatus hotel, it offers breathtaking mountain views. Direct access to the ski slopes.

Services included: TV, WiFi, fridge, dishwasher, Nespresso machine, microwave, oven, induction hob, separate wc

Rental is from Saturday to Saturday during school holidays

Then for a minimum of 3 nights out of season. Arrival from 4 p.m. to 9 p.m., departure from 8 a.m. to 10 a.m.