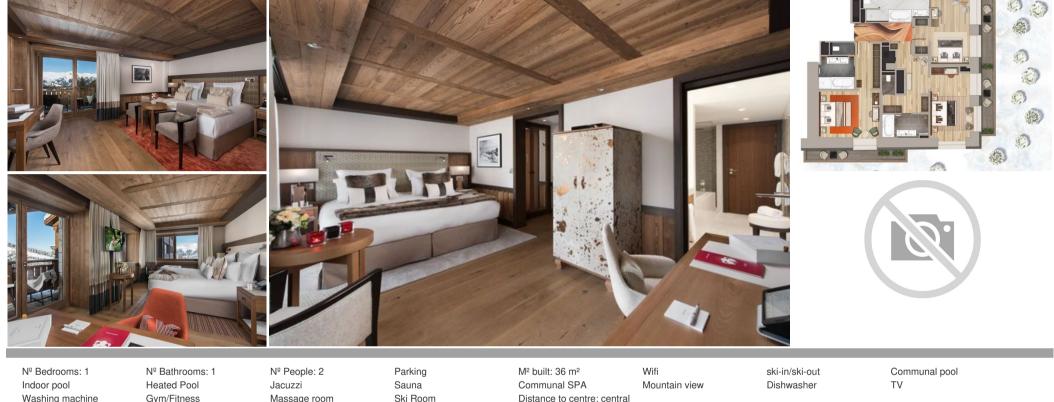

## Room, 35sqm /376 sqft, Chalet view, king or twin beds, seating area with coffee table in Courchevel 1850 for rental

With their contemporary décor, the 35 sqm Rooms exude a warm and traditional atmosphere that complements their mountain charm.

The Room comprises a King size bed (200cm x 200cm) that can be converted into 2 twin beds, as well as a coffee table with two armchairs and a desk.

The bedroom opens onto a bathroom with bathtub and rain shower.

Certain Rooms may be booked in conjunction with adjoining Rooms, offering families and friends a shared living area, whilst maintaining their own privacy.

- 35 sqm
- Views to the mountains and the surrounding chalets
- King-size bed (200cm x 200cm) convertible into twin beds
- Flat Screen TV
- Wifi