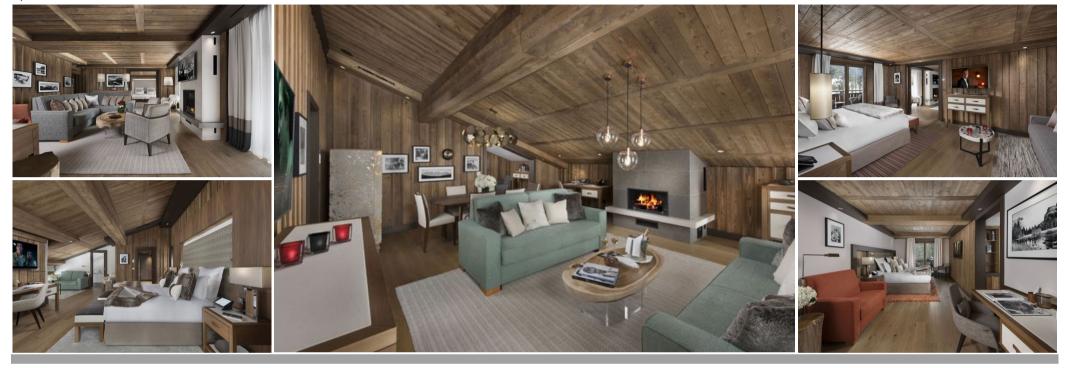

## Suite 116sqm/1248sqft Mountain view 1 bedroom, king or twin lounge fireplace balcony in Courchevel 1850 for rental

Wifi

M<sup>2</sup> built: 116 m<sup>2</sup>

The stylishly decorated 116 sqm suites exude the feel of an exceptional mountain refuge.

They comprise an entrance hall with dressing room and guest WC, opening onto a large lounge with a fireplace.

They also feature a light-filled bedroom with King-size bed (200cm x 200cm) that can be converted into 2 twin beds, separate dressing room, a large bathroom with bathtub and steam shower, and separate WC.

Sauna

TV

The Suites also feature a dining area that can seat up to six guests.

Nº People: 6

They enjoy a balcony or terrace from which you can soak up the fresh air after a day on the slopes. A butler is always on hand to fulfill guests' every need and requirement. For additional comfort, the suites are equipped with air conditioning.

• 116 sqm

Nº Bedrooms: 6

- View to the mountains and Bellecôte Run south facing
- Balcony or terrace
- · Lounge with fireplace
- Butler service

- Dining area
- King size bed (200cm x 200cm) convertible into twin beds
- Flat Screen TV
- Wifi
- Airplay System
- Mini Bar with Nespresso machine
- Safety deposit box
- Steam shower
- Air conditioning
- Non-smoking room