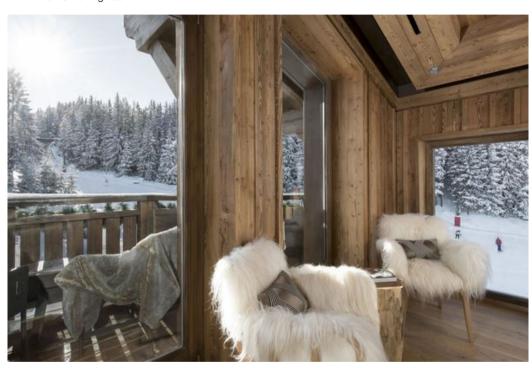

Sauna

TV

The Suites also feature a dining area that can seat up to six guests.

Nº People: 6

They enjoy a balcony or terrace from which you can soak up the fresh air after a day on the slopes. A butler is always on hand to fulfill guests' every need and requirement. For additional comfort, the suites are equipped with air conditioning.