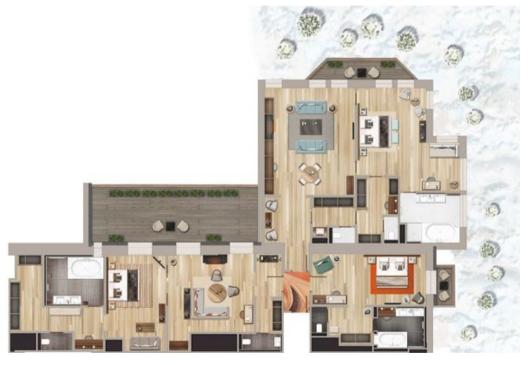

They comprise an entrance hall with dressing room and guest WC, opening onto a large lounge with a fireplace.

They also feature a light-filled bedroom with King-size bed (200cm x 200cm) that can be converted into 2 twin beds, separate dressing room, a large bathroom with bathtub and steam shower, and separate WC.

Sauna

TV

The Suites also feature a dining area that can seat up to six guests.

Nº People: 6

They enjoy a balcony or terrace from which you can soak up the fresh air after a day on the slopes. A butler is always on hand to fulfill guests' every need and requirement. For additional comfort, the suites are equipped with air conditioning.

• 116 sqm

Nº Bedrooms: 6

- View to the mountains and Bellecôte Run south facing
- Balcony or terrace
- · Lounge with fireplace
- Butler service

- Dining area
- King size bed (200cm x 200cm) convertible into twin beds
- Flat Screen TV
- Wifi
- Airplay System
- Mini Bar with Nespresso machine
- Safety deposit box
- Steam shower
- Air conditioning
- Non-smoking room