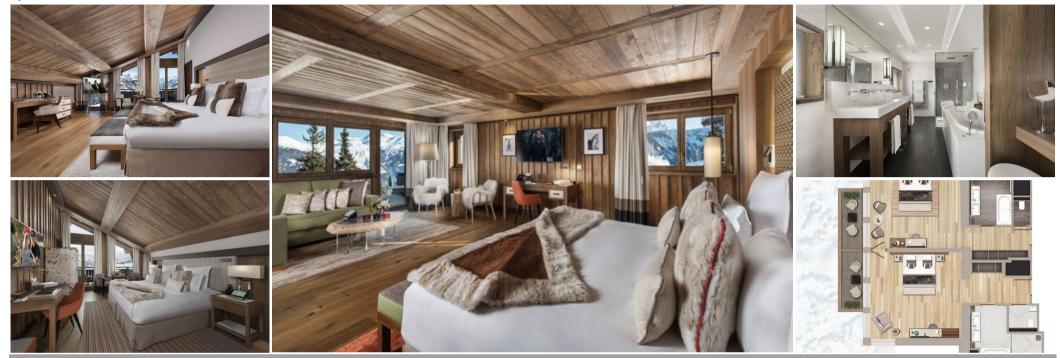

## One Room, 42sqm/452 sqft, Mountain view, king or twin beds, lounge area, balcony in Courchevel 1850 for rental

The stylishly decorated and welcoming Rooms cover a surface area of 42 sqm.

They feature an entrance area with a large dressing room, a King size bed (200cm x 200cm) that can be converted into 2 twin beds, a coffee table with two armchairs and a desk.

It also features a bathroom with bathtub and rain shower, as well as a separate WC.

The Rooms open onto a balcony with mountain views, inviting you to enjoy the fresh air.

Some rooms have sloping ceilings.

- 42 sqm
- Views to the mountains and the surrounding chalets
- Balcony
- King-size bed (200cm x 200cm) convertible into twin beds
- Flat Screen TV
- Wifi

- Airplay System
- Mini Bar with Nespresso machine
- Safety deposit box
- Non-smoking room