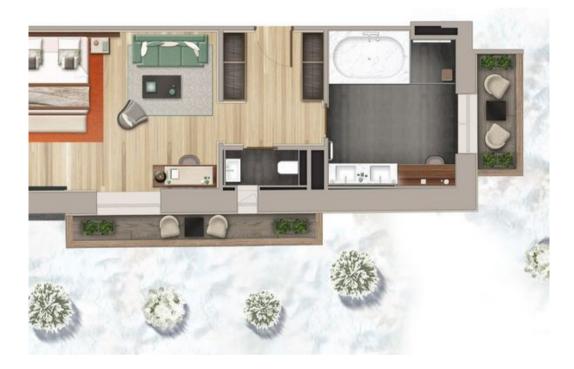

## One Room, 42sqm/452 sqft, Mountain view, king or twin beds, lounge area, balcony in Courchevel 1850 for rental

The stylishly decorated and welcoming Rooms cover a surface area of 42 sqm.

They feature an entrance area with a large dressing room, a King size bed (200cm x 200cm) that can be converted into 2 twin beds, a coffee table with two armchairs and a desk.

It also features a bathroom with bathtub and rain shower, as well as a separate WC.

The Rooms open onto a balcony with mountain views, inviting you to enjoy the fresh air.

Some rooms have sloping ceilings.