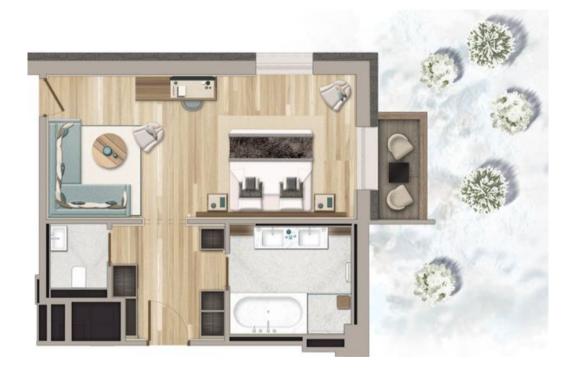

Suites comprise an entrance hall with dressing room, a King size bed (200cm x 200cm) that can be converted into 2 twin beds, a large bathroom with bathtub and steam shower, and a separate WC.

Suites enjoy a comfortable lounge area, and some of them also boasts a balcony or terrace with views over the mountains or the ski runs.

## **INCLUDES**

- 58 sqm
- Views to the mountains and surrounding chalets
- Some of them features a balcony or terrace
- Lounge area
- King-size bed (200cm x 200cm) convertible into twin beds
- Flat Screen TV