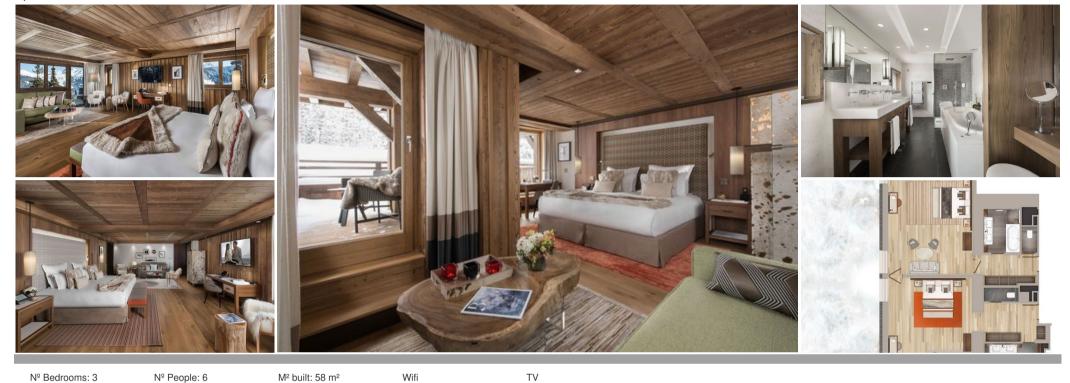

## Suite, 58sqm/624 sqft, Mountain view, king or twin, lounge area in Courchevel 1850 for rental

The light-filled, spacious Suites cover a surface area of 58 sqm.

Stylishly decorated, they exude the feel of an exceptional mountain refuge.

Suites comprise an entrance hall with dressing room, a King size bed (200cm x 200cm) that can be converted into 2 twin beds, a large bathroom with bathtub and steam shower, and a separate WC.

Suites enjoy a comfortable lounge area, and some of them also boasts a balcony or terrace with views over the mountains or the ski runs.

Certain Suites may be booked in conjunction with adjoining Rooms, or converted into a private Suite, offering families and friends a shared living area, whilst maintaining their own privacy and separate entrance.

## **INCLUDES**

- 58 sqm
- Views to the mountains and surrounding chalets
- Some of them features a balcony or terrace
- Lounge area
- King-size bed (200cm x 200cm) convertible into twin beds
- Flat Screen TV

- Wifi
- Airplay System
- Mini Bar with Nespresso machine Safety deposit box
- Steam shower
- Non-smoking room