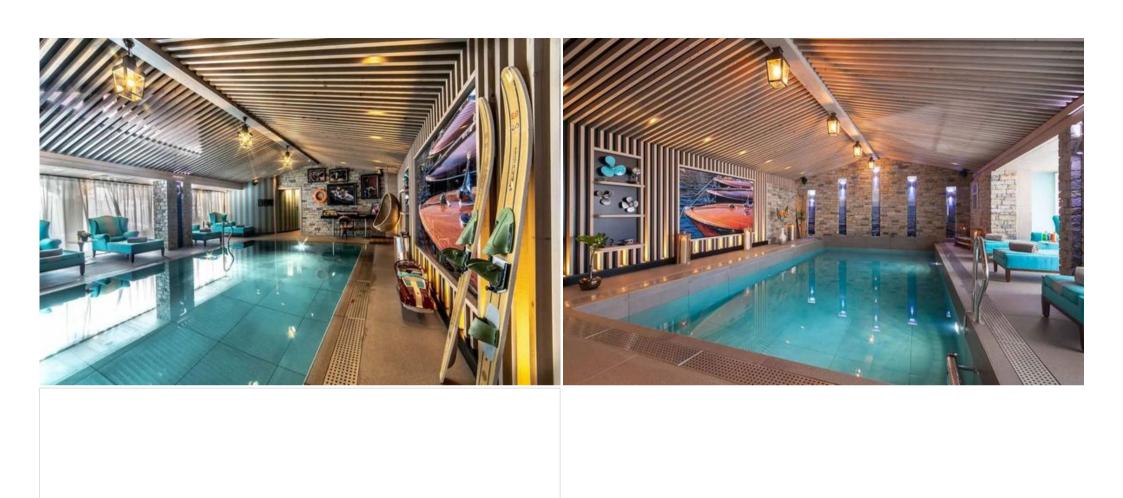

## Apartment in courchevel 1850

France, Courchevel, Courchevel 1850

Apartment - REF: TGS-A1989

| Nº Bedrooms: 3<br>Private pool<br>Gym/Fitness | Nº Bathrooms: 3<br>Fireplace<br>Ski Room | Nº People: 6<br>Jacuzzi<br>Distance to centre: centra | Parking<br>Sauna<br>I | M² built: 161 m²<br>Private SPA | № Floors: 2<br>Mountain view | Wifi<br>Communal lift | ski-in/ski-out<br>TV |
|-----------------------------------------------|------------------------------------------|-------------------------------------------------------|-----------------------|---------------------------------|------------------------------|-----------------------|----------------------|
| Activities in resort                          |                                          |                                                       |                       |                                 |                              |                       |                      |
| Skiing/Snowboarding                           | Cycling                                  | Cross country skiing                                  | Golf                  | Hiking                          | Mountain-Biking              | Riding                | Sailing              |

Three bedrooms all with en-suite bathrooms

43 m<sup>2</sup> master bedroom

Living room with fireplace

Dining room

Professional kitchen

Wine cellar

The room rates include breakfasts, butler (except for deluxe rooms and family room), daily housekeeping, concierge service, access to our Spa with sauna, hammam and indoor swimming pool.