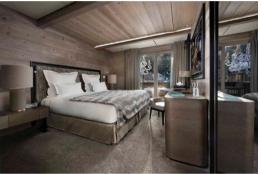

## Apartment in courchevel 1850

France, Courchevel, Courchevel 1850

Apartment - REF: TGS-A1989

| Nº Bedrooms: 3<br>Private pool<br>Gym/Fitness | Nº Bathrooms: 3<br>Fireplace<br>Ski Room | Nº People: 6<br>Jacuzzi<br>Distance to centre: centra | Parking<br>Sauna<br>I | M² built: 161 m²<br>Private SPA | № Floors: 2<br>Mountain view | Wifi<br>Communal lift | ski-in/ski-out<br>TV |
|-----------------------------------------------|------------------------------------------|-------------------------------------------------------|-----------------------|---------------------------------|------------------------------|-----------------------|----------------------|
| Activities in resort                          |                                          |                                                       |                       |                                 |                              |                       |                      |
| Skiing/Snowboarding                           | Cycling                                  | Cross country skiing                                  | Golf                  | Hiking                          | Mountain-Biking              | Riding                | Sailing              |

Three bedrooms all with en-suite bathrooms

43 m<sup>2</sup> master bedroom

Living room with fireplace

Dining room

Professional kitchen

Wine cellar

The room rates include breakfasts, butler (except for deluxe rooms and family room), daily housekeeping, concierge service, access to our Spa with sauna, hammam and indoor swimming pool.