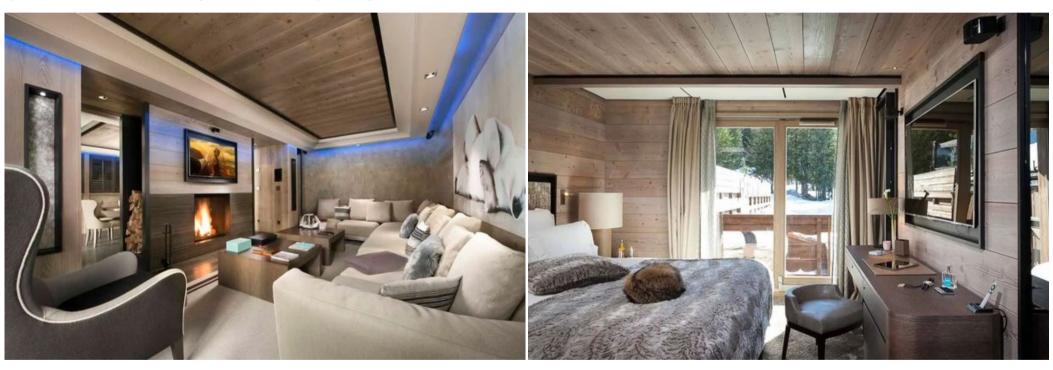

## Apartment in courchevel 1850

France, Courchevel, Courchevel 1850

Apartment - REF: TGS-A1989

| Nº Bedrooms: 3<br>Private pool<br>Gym/Fitness | Nº Bathrooms: 3<br>Fireplace<br>Ski Room | Nº People: 6<br>Jacuzzi<br>Distance to centre: centra | Parking<br>Sauna<br>I | M² built: 161 m²<br>Private SPA | № Floors: 2<br>Mountain view | Wifi<br>Communal lift | ski-in/ski-out<br>TV |
|-----------------------------------------------|------------------------------------------|-------------------------------------------------------|-----------------------|---------------------------------|------------------------------|-----------------------|----------------------|
| Activities in resort                          |                                          |                                                       |                       |                                 |                              |                       |                      |
| Skiing/Snowboarding                           | Cycling                                  | Cross country skiing                                  | Golf                  | Hiking                          | Mountain-Biking              | Riding                | Sailing              |

Three bedrooms all with en-suite bathrooms

43 m<sup>2</sup> master bedroom

Living room with fireplace

Dining room

Professional kitchen

Wine cellar

The room rates include breakfasts, butler (except for deluxe rooms and family room), daily housekeeping, concierge service, access to our Spa with sauna, hammam and indoor swimming pool.