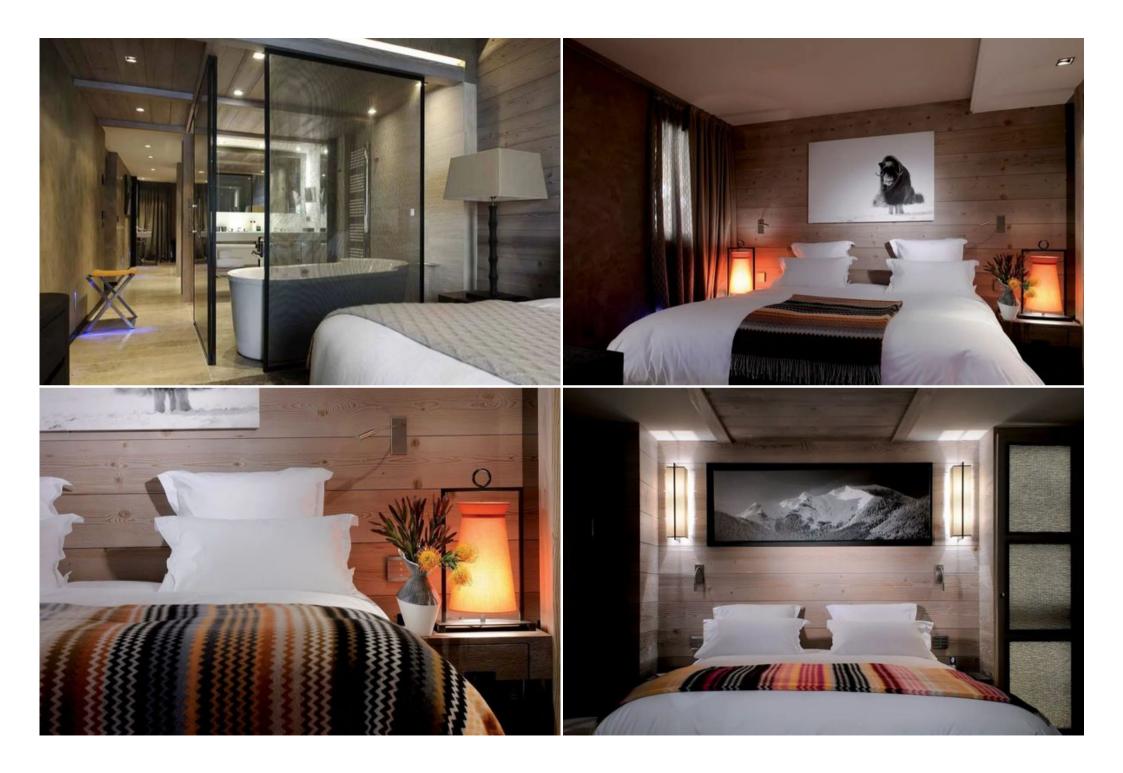

## Apartment in courchevel 1850

France, Courchevel, Courchevel 1850

Apartment - REF: TGS-A1989

| Nº Bedrooms: 3<br>Private pool<br>Gym/Fitness | Nº Bathrooms: 3<br>Fireplace<br>Ski Room | Nº People: 6<br>Jacuzzi<br>Distance to centre: centra | Parking<br>Sauna<br>I | M² built: 161 m²<br>Private SPA | № Floors: 2<br>Mountain view | Wifi<br>Communal lift | ski-in/ski-out<br>TV |
|-----------------------------------------------|------------------------------------------|-------------------------------------------------------|-----------------------|---------------------------------|------------------------------|-----------------------|----------------------|
| Activities in resort                          |                                          |                                                       |                       |                                 |                              |                       |                      |
| Skiing/Snowboarding                           | Cycling                                  | Cross country skiing                                  | Golf                  | Hiking                          | Mountain-Biking              | Riding                | Sailing              |

Three bedrooms all with en-suite bathrooms

43 m<sup>2</sup> master bedroom

Living room with fireplace

Dining room

Professional kitchen

Wine cellar

The room rates include breakfasts, butler (except for deluxe rooms and family room), daily housekeeping, concierge service, access to our Spa with sauna, hammam and indoor swimming pool.