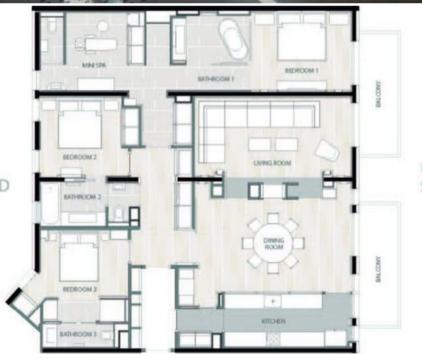

## Apartment in courchevel 1850

France, Courchevel, Courchevel 1850

Apartment - REF: TGS-A1989

| Nº Bedrooms: 3<br>Private pool<br>Gym/Fitness | Nº Bathrooms: 3<br>Fireplace<br>Ski Room | Nº People: 6<br>Jacuzzi<br>Distance to centre: centra | Parking<br>Sauna<br>I | M² built: 161 m²<br>Private SPA | № Floors: 2<br>Mountain view | Wifi<br>Communal lift | ski-in/ski-out<br>TV |
|-----------------------------------------------|------------------------------------------|-------------------------------------------------------|-----------------------|---------------------------------|------------------------------|-----------------------|----------------------|
| Activities in resort                          |                                          |                                                       |                       |                                 |                              |                       |                      |
| Skiing/Snowboarding                           | Cycling                                  | Cross country skiing                                  | Golf                  | Hiking                          | Mountain-Biking              | Riding                | Sailing              |

Three bedrooms all with en-suite bathrooms

43 m<sup>2</sup> master bedroom

Living room with fireplace

Dining room

Professional kitchen

Wine cellar

The room rates include breakfasts, butler (except for deluxe rooms and family room), daily housekeeping, concierge service, access to our Spa with sauna, hammam and indoor swimming pool.