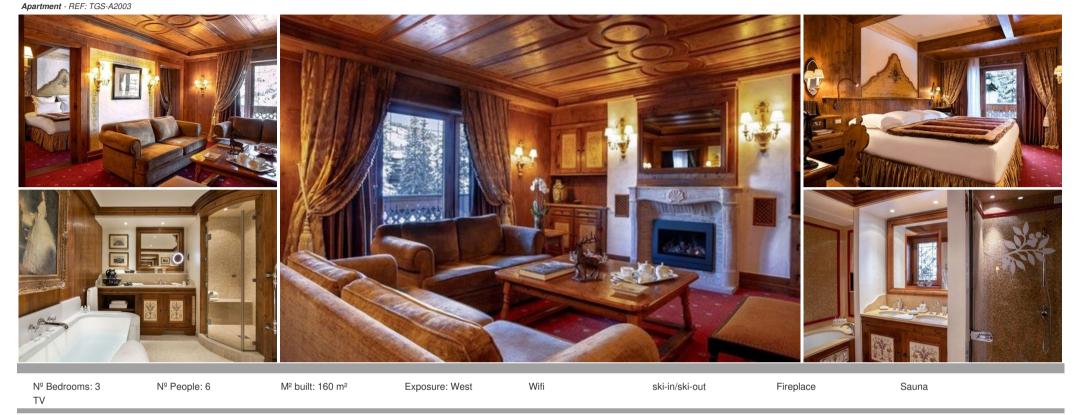

## Apartment in Courchevel 1850 Jardin Alpin for rental

Located in the west-facing façade of the hotel, this plush suite has views over the Jardin Alpin and consists of two bedrooms and a luxurious junior suite. Admire the panoramic setting from the balcony, or from the comfortable beds.

The ideal place to recharge batteries in after a day on the slopes, relax around a roaring fire in the generous room.

The suite has a large, ground-floor balcony that looks out from the west side of the hotel over the panoramic view of the Jardin Alpin.

Soothe tired muscles in an elegant setting filled with beautiful mosaices, as well as a bathtub and a multi-sensor shower.

The sitting room is decorated with vintage furniture and with an authentic aesthetic that transports you back to another era. The final touch is a magnificent fireplace in the centre of the room.