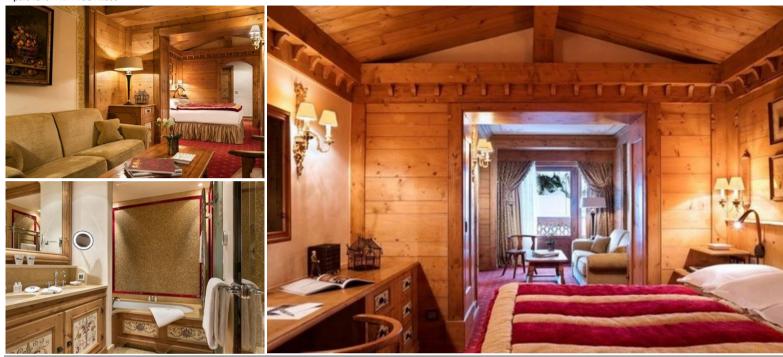

## **Apartment for rental in Jardin Alpin Courchevel 1850**

Opening onto the slopes, this suite has a magnificent snow-eye-view of the Jardin Alpin's pine trees from your very own private balcony, which opens into the snowy slopes. With a design aesthetic that is heavily inspired by the history of the region, it brings together antique wood furniture, one-of-a-kind ornaments and sumptuous paintings.

Sit under the oak-panelled walls or in one of the deep armchairs and drink in the sophisticated design.

With every modern amenity on hand, as well as a hammam and a deep bath, you'll feel both inspired and relaxed.