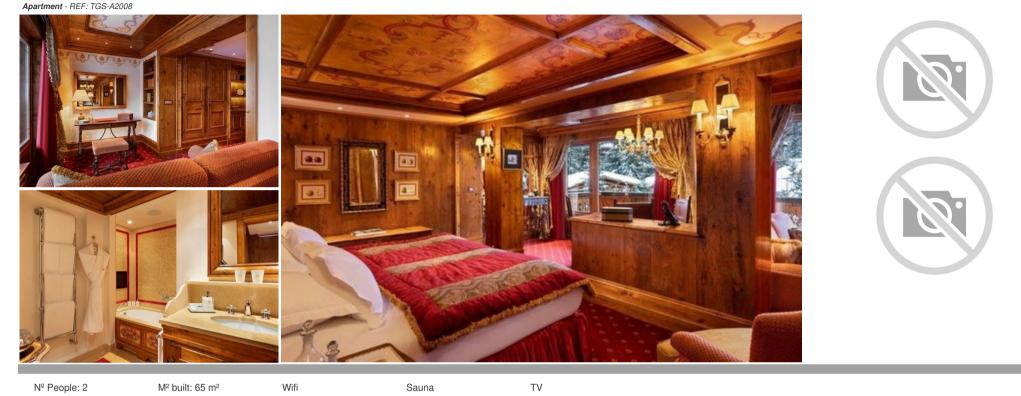

## Apartment-suite for rental in Jardin Alpin Courchevel 1850

What could be better than waking up to a view of the mountains of Courchevel? Look out at the summits from your bed, or from the sitting room - where the vista is equally magnificent.

The design is of the highest quality, incorporating gilded furniture, oak panelling and oil paintings in the style of 19th-century Austro-Hungarian stately homes.

Feel right at home with your own dining room table, plush armchairs and a spacious dressing room.

The mosaics in the bathroom will tempt guests to relax in the hammam or the luxurious bath tub.