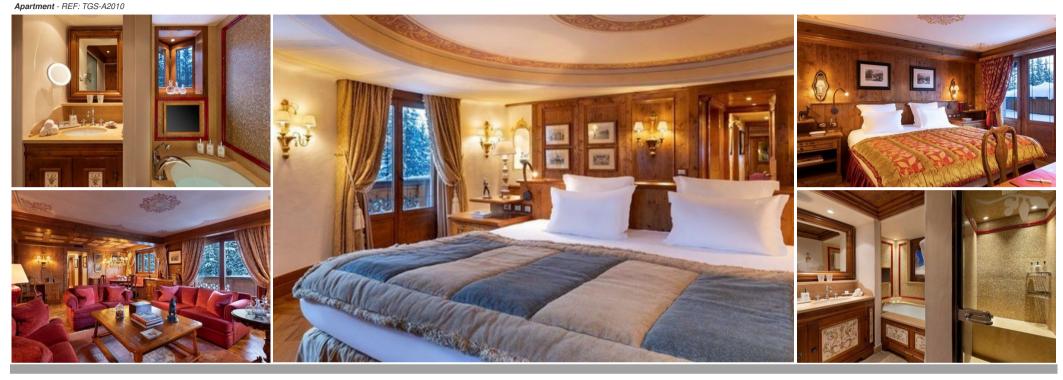

## Apartment for rental in Jardin Alpin Courchevel 1850

Located in the historic south-west façade of the hotel – in the emblematic tower itself – these plush suites has views over the Jardin Alpin and the slopes of Courchevel. Admire the mountain setting from one of two balconies.

There are two bedrooms in each suite, one of which is in emblematic the tower.

Each of the bedrooms has an en-suite bathroom with a shower-hammam and bath.

The stylish suites, decorated with sophistication, are dotted around a large sitting area where guests can eat or relax in.

Each of the two bedrooms has its own bathroom with shower, steam room and bathtub, for the greatest comfort.