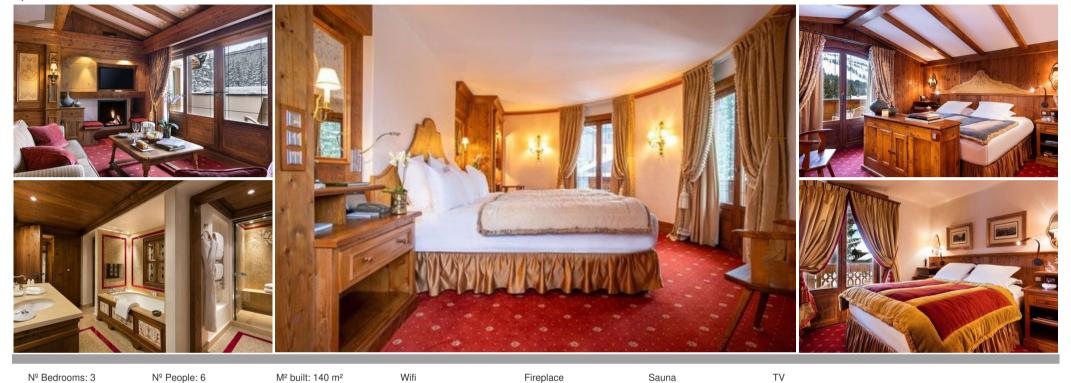

## Apartment suite for rental in Jardin Alpin Courchevel 1850

This suite looks out over the slopes of the Jardin Alpin and is made up of three bedrooms. From the balcony, guests can admire the panoramic view of the Alps.

The master bedroom is found in the heritage tower of the property and is warm and inviting, and reminiscent of another era.

Delicately adored murals, this lively room opens out onto the mountains and is ideal for atmospheric evenings spent around the fire.

The bathroom includes a hammam, a bathtub and a large roll-in shower.

For moments of pure relaxation.