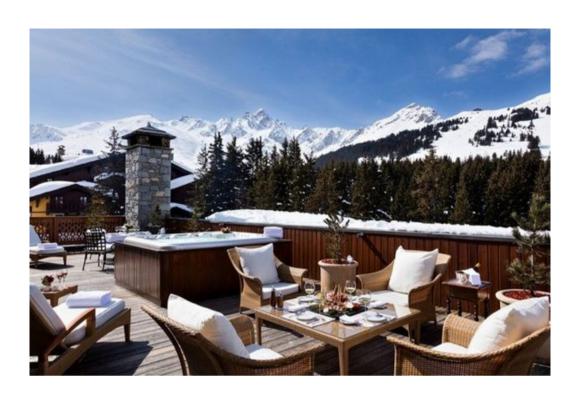

The private cinema room for the lovers of the 7th art who would like to meet during convivial moments as well as the playroom for the children and the reading corner.

The 150m<sup>2</sup> panoramic terrace allows you to admire the Courchevel ski area from the outdoor Norwegian bath.