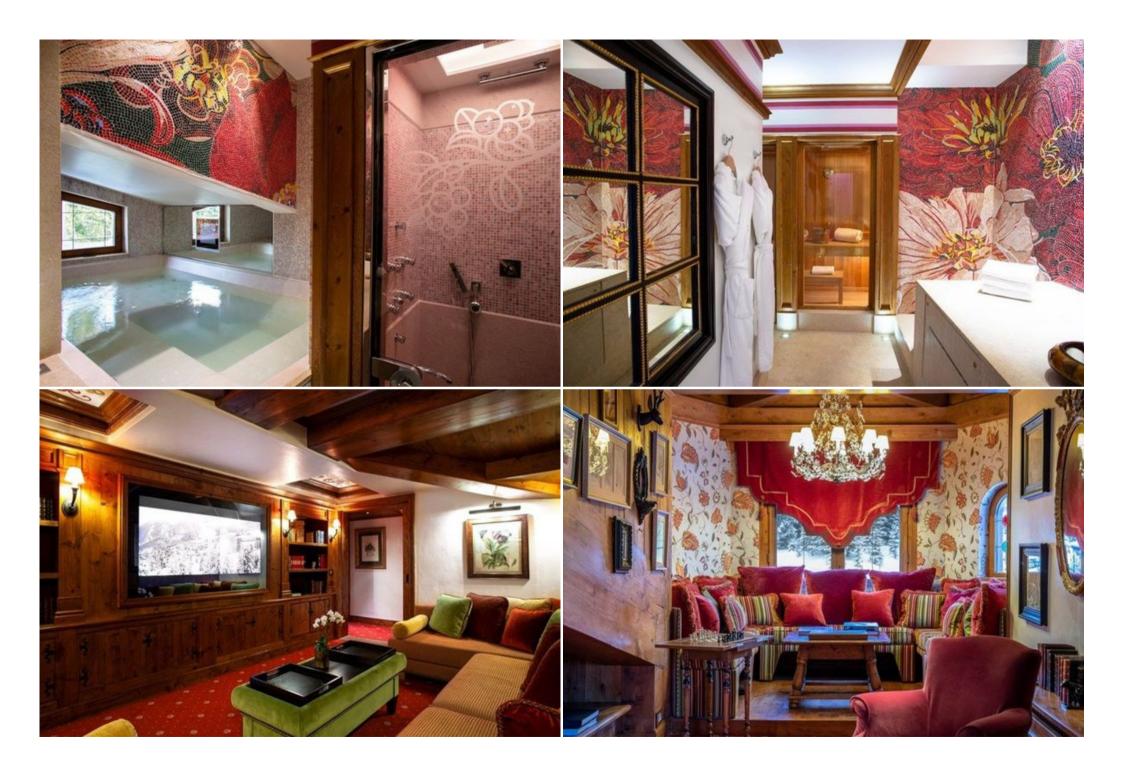

The private cinema room for the lovers of the 7th art who would like to meet during convivial moments as well as the playroom for the children and the reading corner.

The 150m<sup>2</sup> panoramic terrace allows you to admire the Courchevel ski area from the outdoor Norwegian bath.

A privileged experience punctuated by a dedicated butler service, and by exclusive services