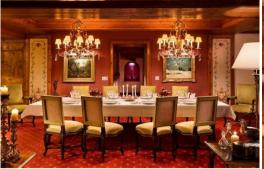

## Flat for rent in Courchevel 1850 Jardin Alpin

The Private Apartment is the suite in Jardin Alpin. Located on the fourth and top floor, it has a panoramic view of the snow-capped mountains. To be admired in front of a sumptuous fireplace.

The Suite has four magnificent rooms.

With eucalyptus woodwork, hand-paintings and royal finery, the décor is a perfect blend of Alpine chalet and 19th-century Austro-Hungarian castle.

Each room has a large balcony or terrace for mountain views, a large dressing room and a bathroom with shower-hammam and bathtub.