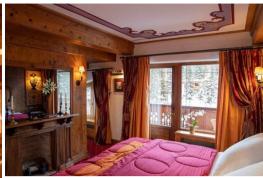

The Suite has four magnificent rooms.

With eucalyptus woodwork, hand-paintings and royal finery, the décor is a perfect blend of Alpine chalet and 19th-century Austro-Hungarian castle.

Each room has a large balcony or terrace for mountain views, a large dressing room and a bathroom with shower-hammam and bathtub.