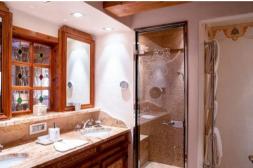

The Suite has four magnificent rooms.

With eucalyptus woodwork, hand-paintings and royal finery, the décor is a perfect blend of Alpine chalet and 19th-century Austro-Hungarian castle.

Each room has a large balcony or terrace for mountain views, a large dressing room and a bathroom with shower-hammam and bathtub.