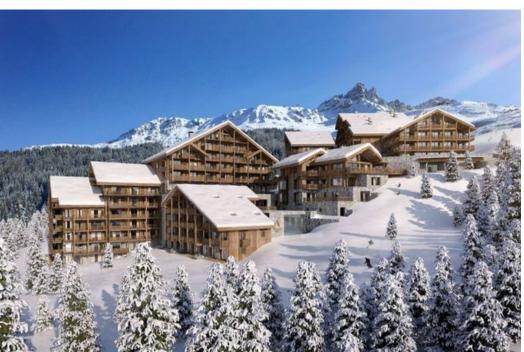

## Flat rental in Méribel - Belvédère

Come and live the unique Antarès experience, a stay that combines unprecedented comfort in the mountains with tailor-made services thanks to our partners and the dedication of our concierge.

The duplex flat of approximately 199m² will delight you with its top-of-the-range equipment and services.

On the first floor, a fully equipped kitchen opening onto the dining room, a spacious living room with a wood-burning fireplace, a library and a balcony terrace (16m²) with a breathtaking view of the Saulire. On the rest side, four double bedrooms en suite with a mountain corner and 2 balcony terraces on each side of the flat (41m²).