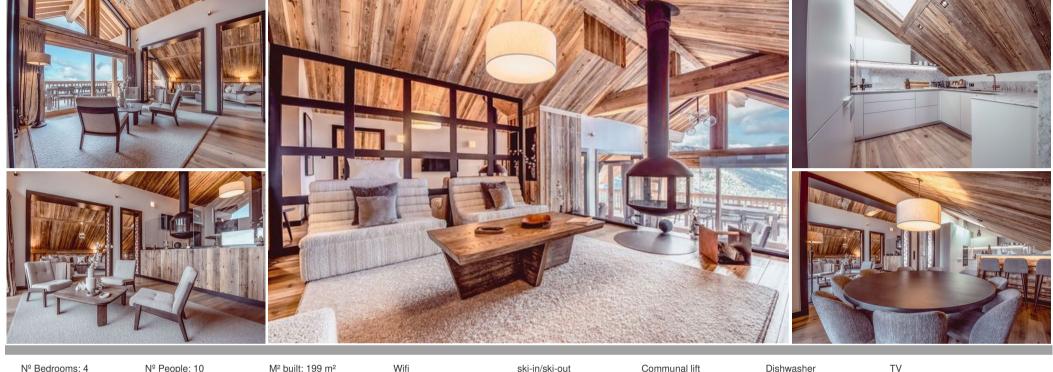

## Apartment in Meribel

France, Méribel

Apartment - REF: TGS-A2018

Washing machine

Nº People: 10 Ski Room

M<sup>2</sup> built: 199 m<sup>2</sup>

Wifi

ski-in/ski-out

Communal lift

Dishwasher

TV

Activities in resort

Skiing/Snowboarding

The duplex flat of approximately 199m² will delight you with its top-of-the-range equipment and services.

On the first floor, a fully equipped kitchen opening onto the dining room, a spacious living room with a wood-burning fireplace, a library and a balcony terrace (16m²) with a breathtaking view of the Saulire. On the rest side, four double bedrooms en suite with a mountain corner and 2 balcony terraces on each side of the flat (41m²).

A spa and a wellness area are at your disposal in an atmosphere and decor conducive to relaxation.

With direct access to the slopes, the ski room (where each locker is equipped with a boot dryer), next to the Naos Bar, is also a warm place to meet your instructor for a coffee.