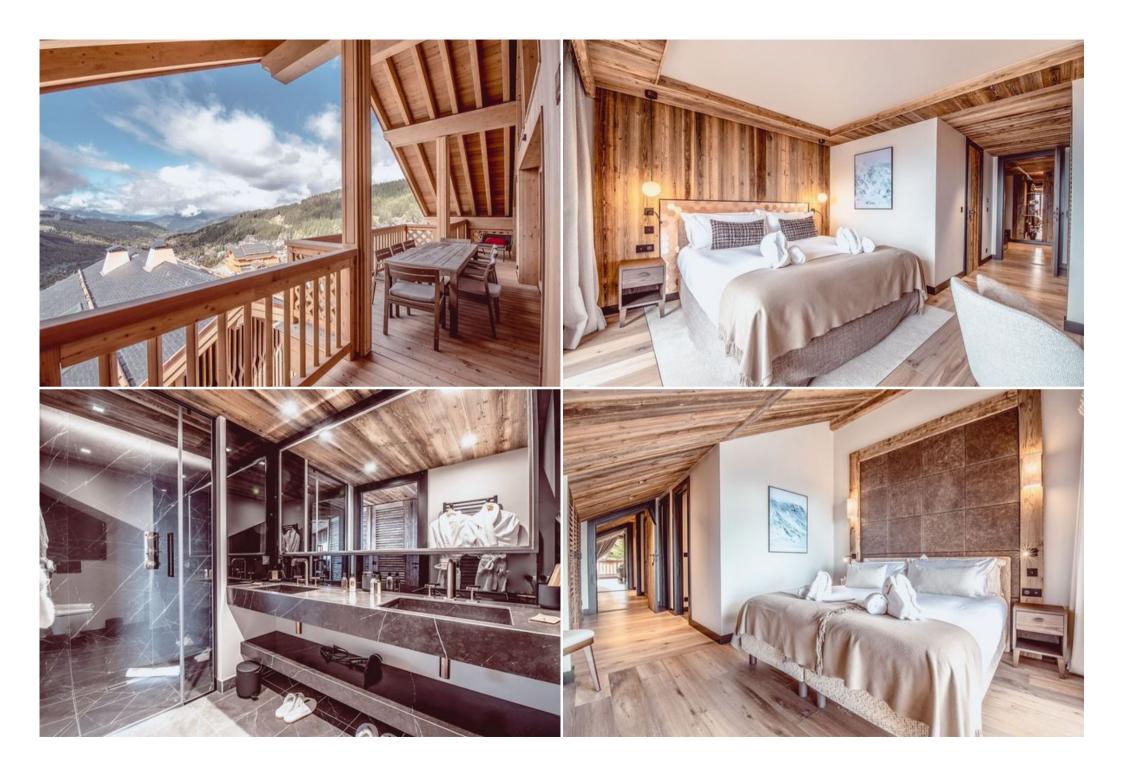

The duplex flat of approximately 199m² will delight you with its top-of-the-range equipment and services.

On the first floor, a fully equipped kitchen opening onto the dining room, a spacious living room with a wood-burning fireplace, a library and a balcony terrace (16m²) with a breathtaking view of the Saulire. On the rest side, four double bedrooms en suite with a mountain corner and 2 balcony terraces on each side of the flat (41m²).

Reservations for the best restaurants, organisation of exceptional excursions, ski lessons, shopping, childcare... Residing at Antarès is the certainty of being identified and recognised in all your specificity. Bed and bathroom linen, sheets, towels, bathrobes & slippers, as well as bathroom amenities, are included in your reservation.