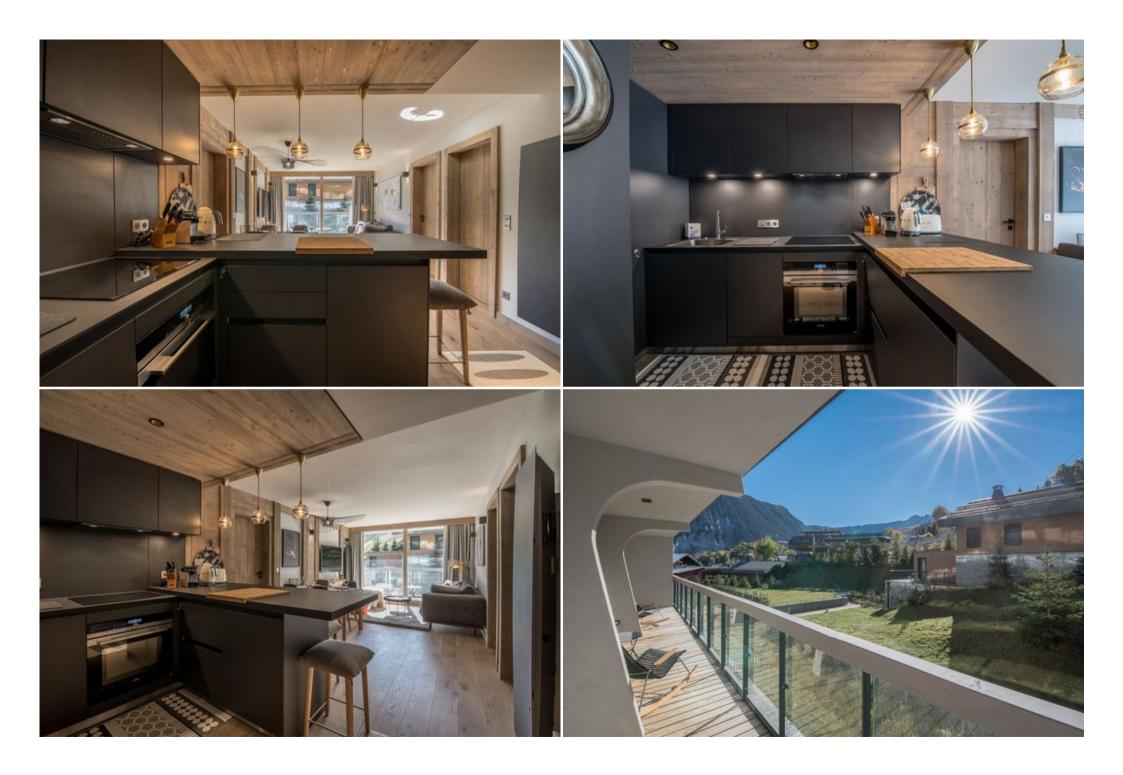

## Information Apartment in Courchevel 1550 Village

Nº of people: 6

• M<sup>2</sup> of floor area: 76 m<sup>2</sup> (76 sqm)

Terrace

• 3 bedrooms

• 2 Bathrooms

Jacuzzi

• Hammam / Sauna

Parking

Ski-room

• Direct access to the slopes

Residence Courchevel 1550 / Centre - Courchevel 1550 Very nice new flat for 6 people

Very nice new flat for 6 people

Very nice new flat in the residence located in Courchevel 1550, offering a magnificent view on the mountains. Can accommodate up to 6 people, this flat is ideal for a convivial stay in the Alps.