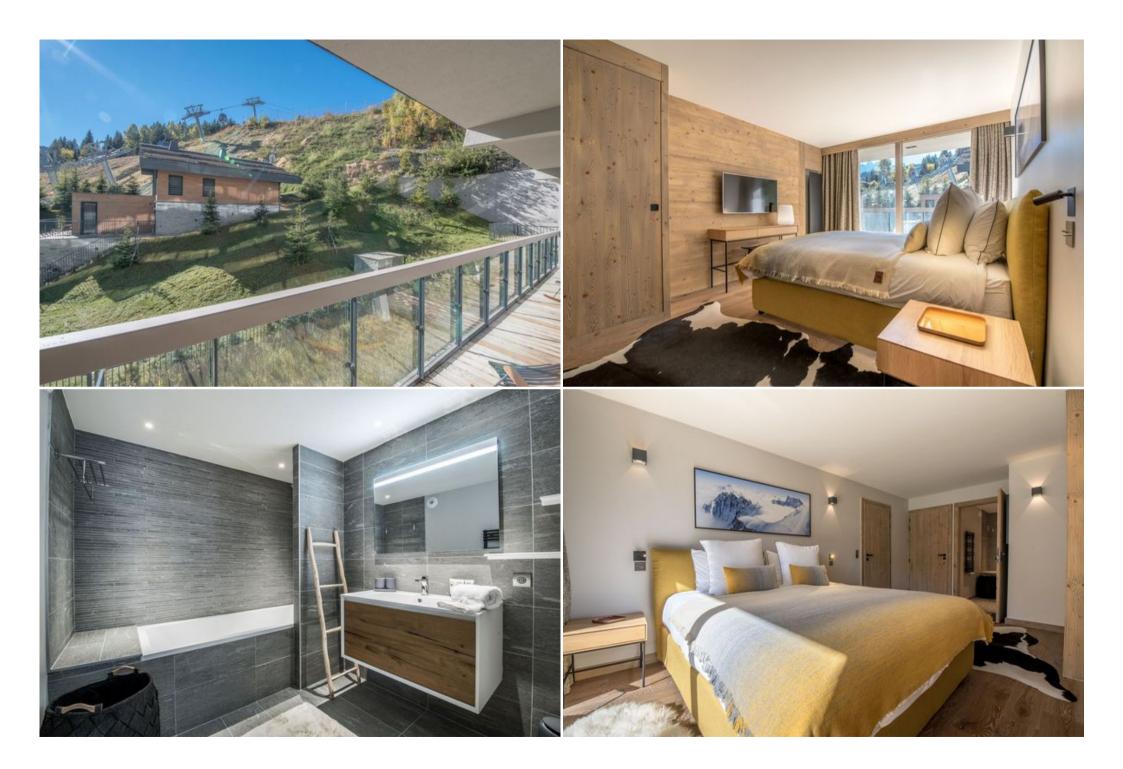

## Information Apartment in Courchevel 1550 Village

Nº of people: 6

• M<sup>2</sup> of floor area: 76 m<sup>2</sup> (76 sqm)

Terrace

• 3 bedrooms

• 2 Bathrooms

Jacuzzi

• Hammam / Sauna

Parking

Ski-room

• Direct access to the slopes

Residence Courchevel 1550 / Centre - Courchevel 1550 Very nice new flat for 6 people

Very nice new flat for 6 people

Very nice new flat in the residence located in Courchevel 1550, offering a magnificent view on the mountains. Can accommodate up to 6 people, this flat is ideal for a convivial stay in the Alps.

Ski room (ground floor)

Elevator

Boot warmer (ski room)

Mountain view

Nature view

Village overview

Downtown by foot (1 minutes)

Restaurants and bars by foot (1 minutes)