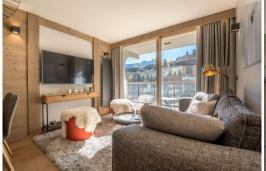

## Information Apartment in Courchevel 1550 Village

Nº of people: 6

• M<sup>2</sup> of floor area: 76 m<sup>2</sup> (76 sqm)

Terrace

• 3 bedrooms

• 2 Bathrooms

Jacuzzi

• Hammam / Sauna

Parking

Ski-room

• Direct access to the slopes

Residence Courchevel 1550 / Centre - Courchevel 1550 Very nice new flat for 6 people

Very nice new flat for 6 people

Very nice new flat in the residence located in Courchevel 1550, offering a magnificent view on the mountains. Can accommodate up to 6 people, this flat is ideal for a convivial stay in the Alps.