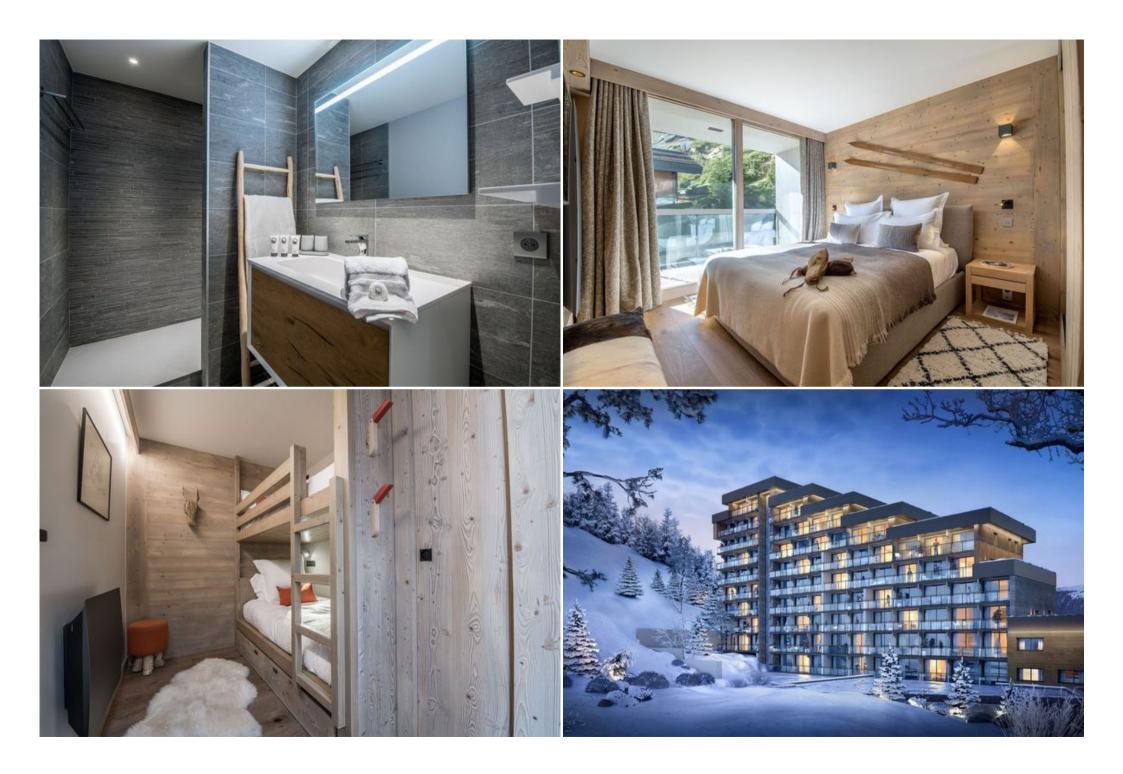

## Information Apartment in Courchevel 1550 Village

Nº of people: 6

• M<sup>2</sup> of floor area: 76 m<sup>2</sup> (76 sqm)

Terrace

• 3 bedrooms

• 2 Bathrooms

Jacuzzi

• Hammam / Sauna

Parking

Ski-room

• Direct access to the slopes

Residence Courchevel 1550 / Centre - Courchevel 1550 Very nice new flat for 6 people

Very nice new flat for 6 people

Very nice new flat in the residence located in Courchevel 1550, offering a magnificent view on the mountains. Can accommodate up to 6 people, this flat is ideal for a convivial stay in the Alps.