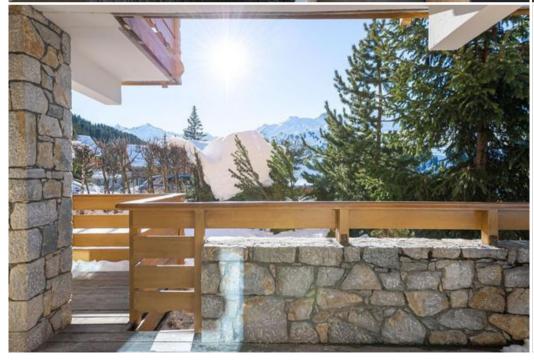

Closest ski lift: Intermédiaire Rhodos / Rhodos middle-stop

Distance from ski lift: 80 m

Let yourself be seduced by this bright and charming apartment.

After a day of skiing or hiking, you will be able to rest and enjoy the sun on the south-west facing terrace.

## Living area:

Convertible sofa bed

Open kitchen

Dining room

Living room

Terrace