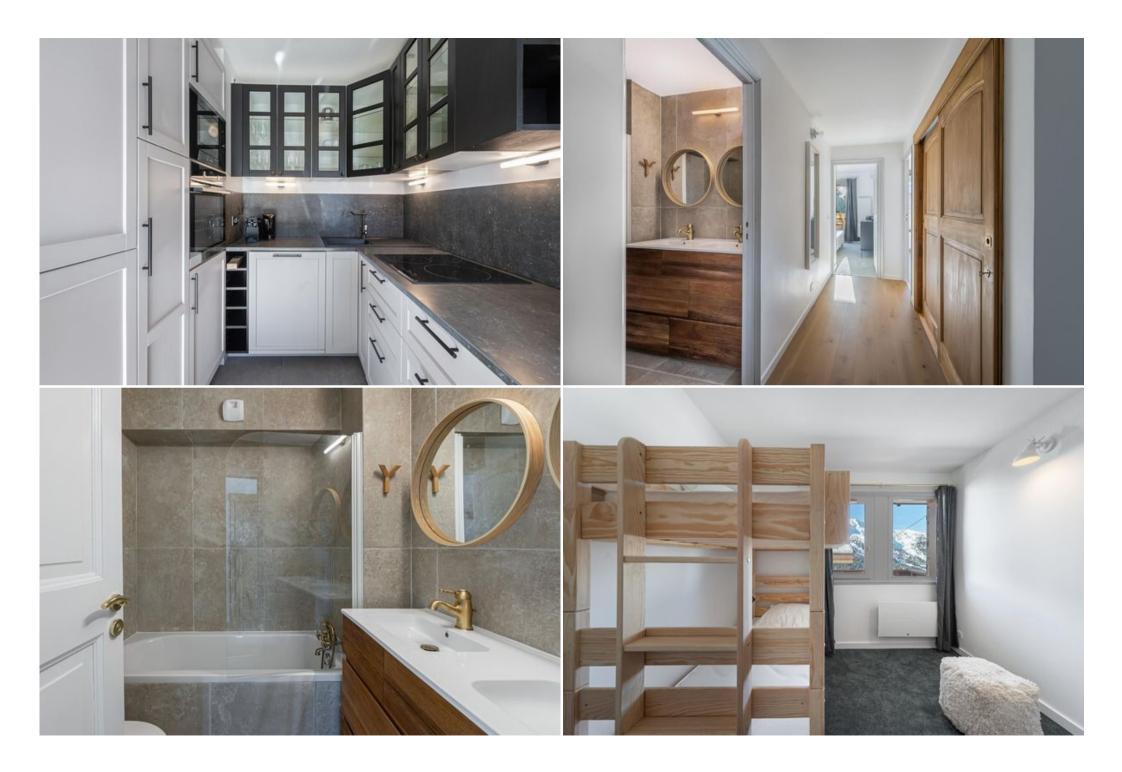

The kitchen open to the living room offers a space for sharing and conviviality for memorable meals.

## Cabin:

1 Bunk bed (two sleeps)

1 Pull out bed

#### Bathroom:

Bathroom 1: Bathtub, Double sink, Hairdryer, Towel dryer, Toilet