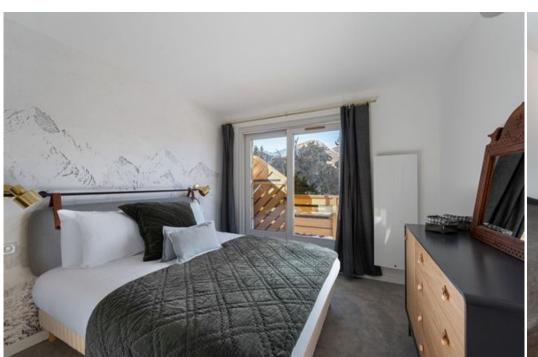

#### Bedroom:

Balcony, Chest of drawers, Shelves, Wardrobe

1 Double bed

Ensuite bathroom: Shower, Towel dryer, Single sink, Toilet