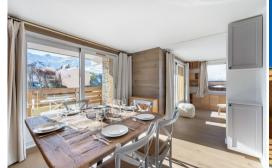

Closest ski lift: Intermédiaire Rhodos / Rhodos middle-stop

Distance from ski lift: 80 m

Let yourself be seduced by this bright and charming apartment.

After a day of skiing or hiking, you will be able to rest and enjoy the sun on the south-west facing terrace.

The kitchen open to the living room offers a space for sharing and conviviality for memorable meals.

## Living area:

Convertible sofa bed

Open kitchen

Dining room

Living room

Terrace