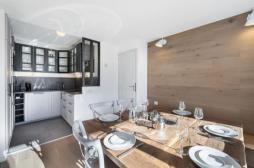

The kitchen open to the living room offers a space for sharing and conviviality for memorable meals.

## Living area:

Convertible sofa bed

Open kitchen

Dining room

Living room

Terrace