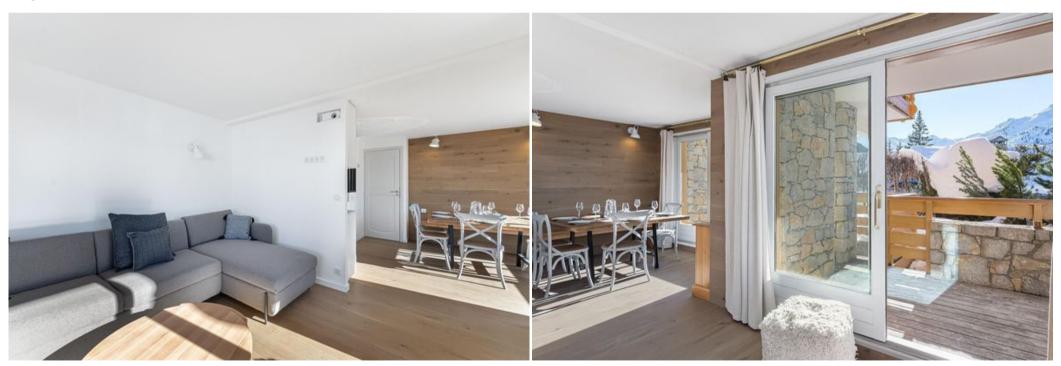

Closest ski lift: Intermédiaire Rhodos / Rhodos middle-stop

Distance from ski lift: 80 m

Let yourself be seduced by this bright and charming apartment.

After a day of skiing or hiking, you will be able to rest and enjoy the sun on the south-west facing terrace.

The kitchen open to the living room offers a space for sharing and conviviality for memorable meals.

## Living area:

Convertible sofa bed

Open kitchen

Dining room

Living room

Terrace