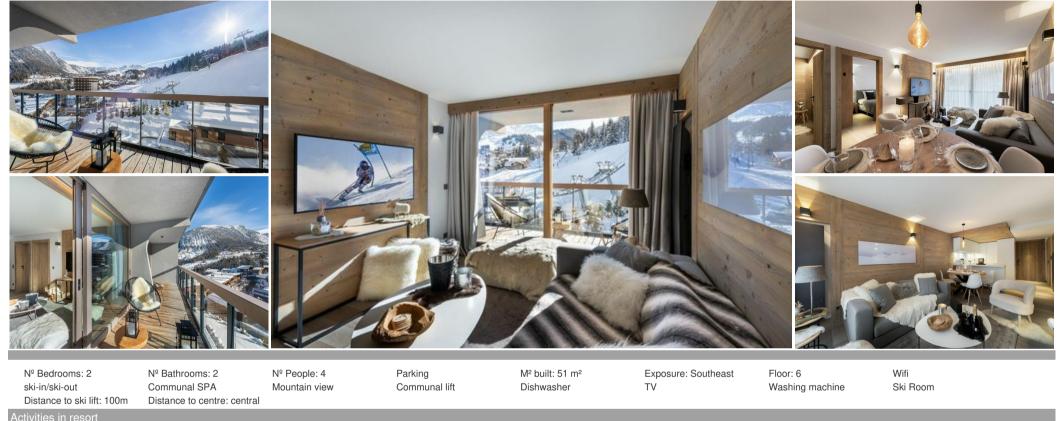

# Beautiful apartment located in Courchevel Village 1550

France, Courchevel, Courchevel 1550

Apartment - REF: TGS-A2040

Skiing/Snowboarding Cycling Cross country skiing Golf Hiking Mountain-Biking Riding

Apartment for rental Courchevel - Village (1550)

Back to ski Centre Near ski school

- Distance from the center : 0 m
- Closest ski slope : Tovets
- Distance from the slopes : 0 m
- Distance to ski school : 90 m
- Closest ski lift : Grangettes
- Distance from ski lift : 50 m

Beautiful apartment located in the brand new Residence. Its location in the heart of Courchevel Village will allow you to access the shops and slopes of the largest ski area in the world in just a few steps.

The apartment is very bright thanks to the numerous openings to the outside and its light-coloured furniture, which matches perfectly with the high quality wooden interior.

Composed of a beautiful master bedroom and a cabin bedroom, the apartment can accommodate two adults and two children in optimal comfort.