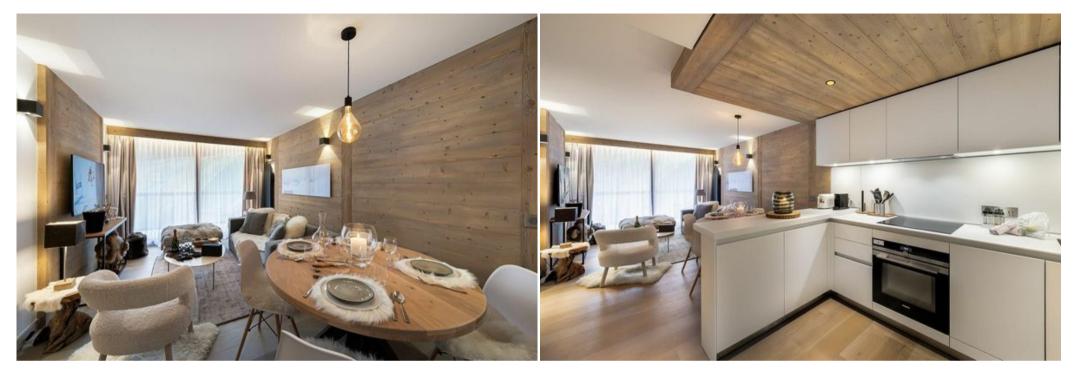

The apartment is very bright thanks to the numerous openings to the outside and its light-coloured furniture, which matches perfectly with the high quality wooden interior.

Composed of a beautiful master bedroom and a cabin bedroom, the apartment can accommodate two adults and two children in optimal comfort.

# Living area :

- Balcony
- Fully fitted kitchen
- Dining area
- Living room
- Terrace