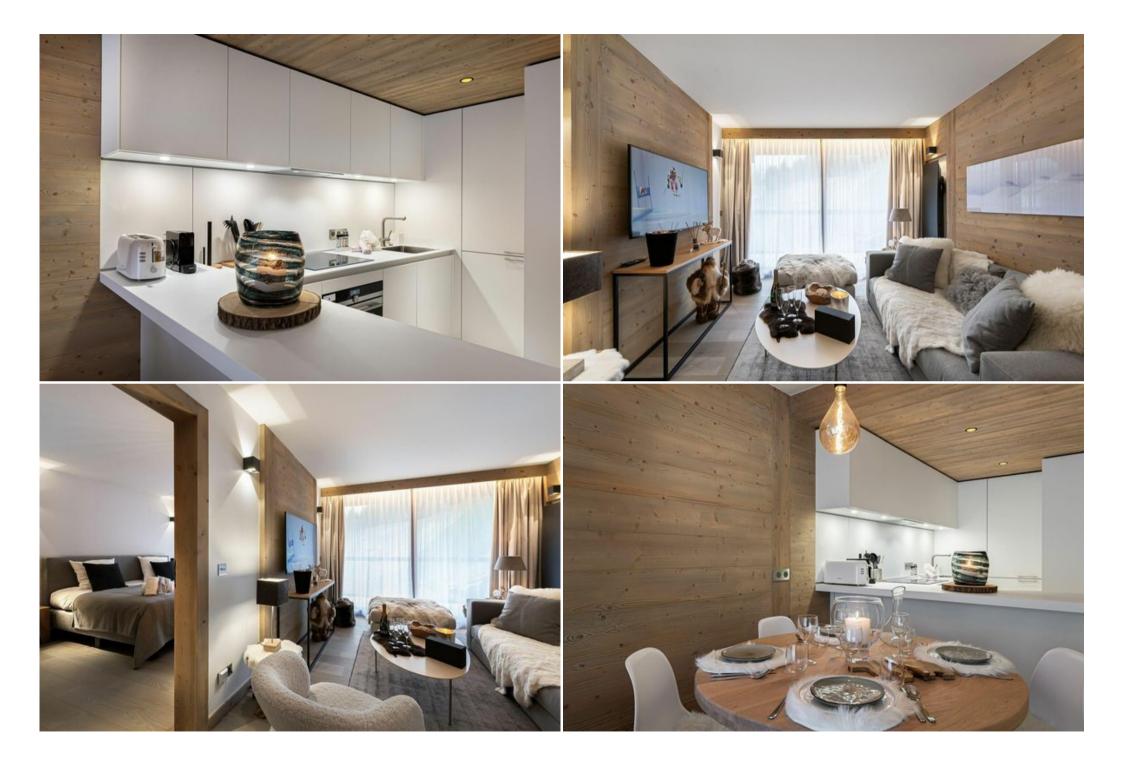

The apartment is very bright thanks to the numerous openings to the outside and its light-coloured furniture, which matches perfectly with the high quality wooden interior.

Composed of a beautiful master bedroom and a cabin bedroom, the apartment can accommodate two adults and two children in optimal comfort.

# Living area :

- Balcony
- Fully fitted kitchen
- Dining area
- Living room
- Terrace

## Master bedroom :

- Balcony , Dressing , TV
- 1 Double bed separable (180 x 200)