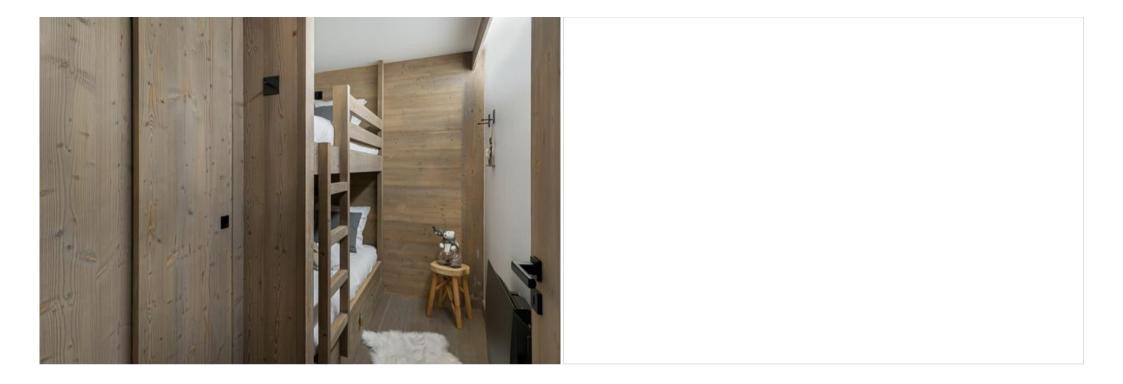

s.

The apartment is very bright thanks to the numerous openings to the outside and its light-coloured furniture, which matches perfectly with the high quality wooden interior.

Composed of a beautiful master bedroom and a cabin bedroom, the apartment can accommodate two adults and two children in optimal comfort.

# Living area :

- Balcony
- Fully fitted kitchen
- Dining area
- Living room
- Terrace

## Master bedroom :

- Balcony , Dressing , TV
- 1 Double bed separable (180 x 200)

## Cabin :

• 1 Bunk bed (two sleeps) (90 x 190)

#### Bathroom :

• Bathroom 1 : Double sink , Walk-in shower, Hairdryer, Towel dryer

#### Other areas :

- Boots heater
- Lobby
- Garage
- Ski room

# Independent toilet : 1

# ALSO INCLUDES

- Wifi
- TV
- Elevator
- Garage
- Ski locker

Boots heater