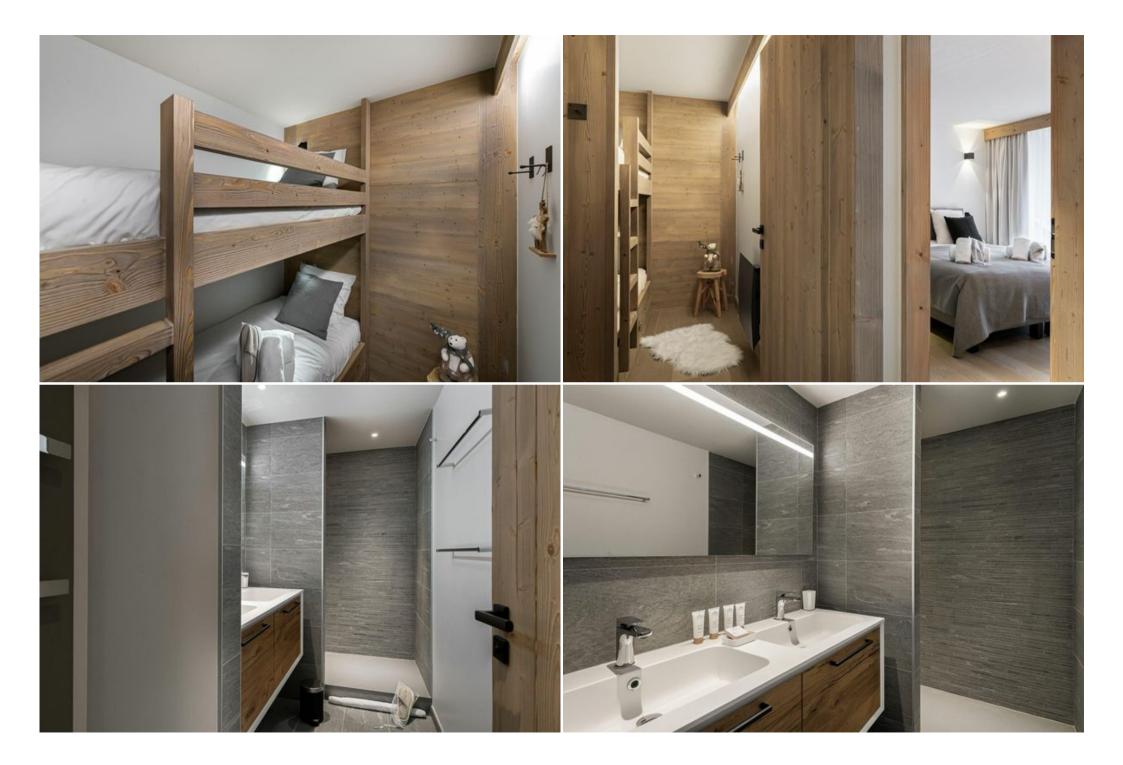

## Master bedroom :

- Balcony , Dressing , TV
- 1 Double bed separable (180 x 200)

## Cabin :

• 1 Bunk bed (two sleeps) (90 x 190)

#### Bathroom :

• Bathroom 1 : Double sink , Walk-in shower, Hairdryer, Towel dryer