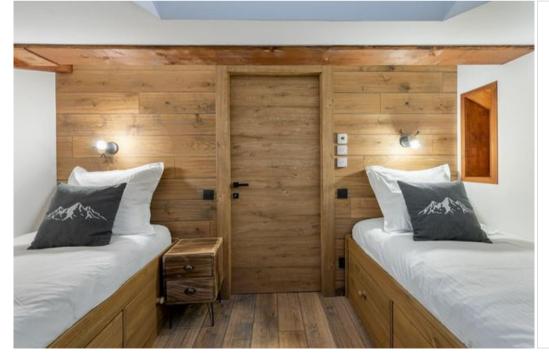

es and resolutely cosy atmospheres thanks to its many shades of wood.

You will have access to a ski-room to facilitate the end of your long days on the slopes. An underground parking space is also at your disposal during your stay.

#### LAYOUT

## Living area:

- Fully fitted kitchen
- Dining area
- Living room
- Terrace

#### Bedroom:

- Dressing , TV
- 1 Double bed (160 x 200)

### Double or Twin bedroom:

2 Double bedss separable (80 x 200)

#### Twin bedroom:

1 Bunk bed (two sleeps) (90 x 190)

## Bedroom:

• 1 Double bed (160 x 200)

#### Bedroom:

• 2 Single beds (90 x 190)

#### Bathroom:

Bathroom 1 : Bathtub, Hairdryer

Bathroom 2 : Shower, Hairdryer

## Other areas:

- Boots heater
- Garage
- Ski room

Independent toilets: 2

# ALSO INCLUDES

- Wifi
- T\
- Ski locker