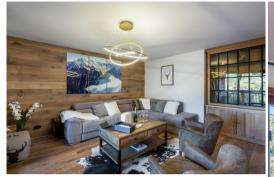

With a beautiful surface of 98 m2, the property is composed of 3 double rooms, a twin room, a beautiful cabin room and can accommodate up to 10 guests. A perfect blend of modernity and authenticity and it offers beautiful volumes and resolutely cosy atmospheres thanks to its many shades of wood.

## Living area:

- Fully fitted kitchen
- Dining area
- Living room
- Terrace