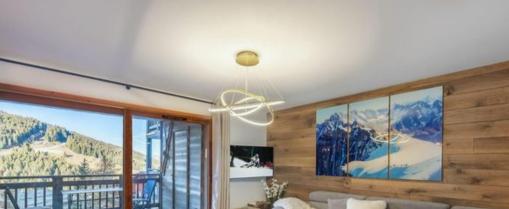

With a beautiful surface of 98 m2, the property is composed of 3 double rooms, a twin room, a beautiful cabin room and can accommodate up to 10 guests. A perfect blend of modernity and authenticity and it offers beautiful volumes and resolutely cosy atmospheres thanks to its many shades of wood.

## Living area:

- Fully fitted kitchen
- Dining area
- Living room
- Terrace