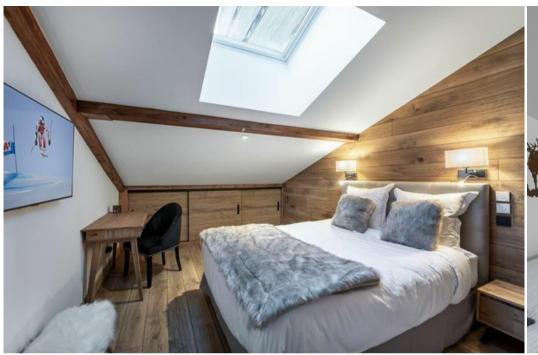

#### Bedroom:

- Dressing , TV
- 1 Double bed (160 x 200)

## Bedroom:

• 1 Double bed (160 x 200)