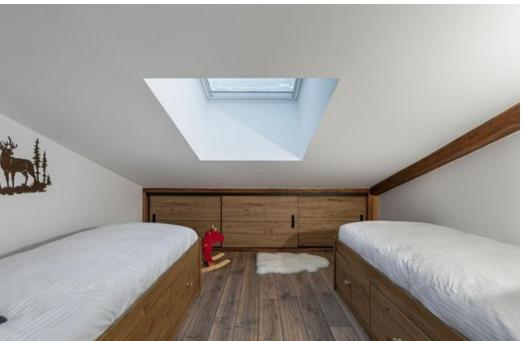

umes and resolutely cosy atmospheres thanks to its many shades of wood.

You will have access to a ski-room to facilitate the end of your long days on the slopes. An underground parking space is also at your disposal during your stay.

#### LAYOUT

## Living area:

- Fully fitted kitchen
- Dining area
- Living room
- Terrace

#### Bedroom:

- Dressing , TV
- 1 Double bed (160 x 200)

### Double or Twin bedroom:

2 Double bedss separable (80 x 200)

#### Twin bedroom:

1 Bunk bed (two sleeps) (90 x 190)

## Bedroom:

• 1 Double bed (160 x 200)

#### Bedroom:

• 2 Single beds (90 x 190)

#### Bathroom:

Bathroom 1 : Bathtub, Hairdryer

Bathroom 2 : Shower, Hairdryer

## Other areas:

- Boots heater
- Garage
- Ski room

Independent toilets: 2

# ALSO INCLUDES

- Wifi
- T\
- Ski locker