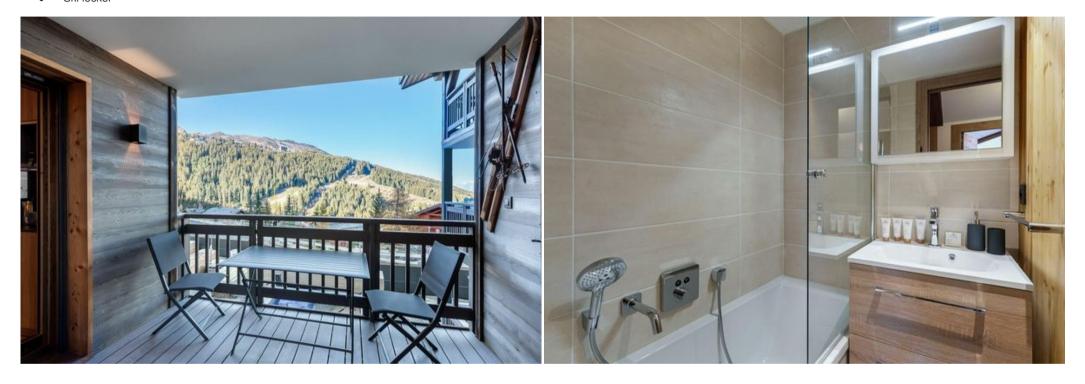

## Living area:

- Fully fitted kitchen
- Dining area
- Living room
- Terrace

#### Bathroom:

Bathroom 1 : Bathtub, Hairdryer

Bathroom 2 : Shower, Hairdryer