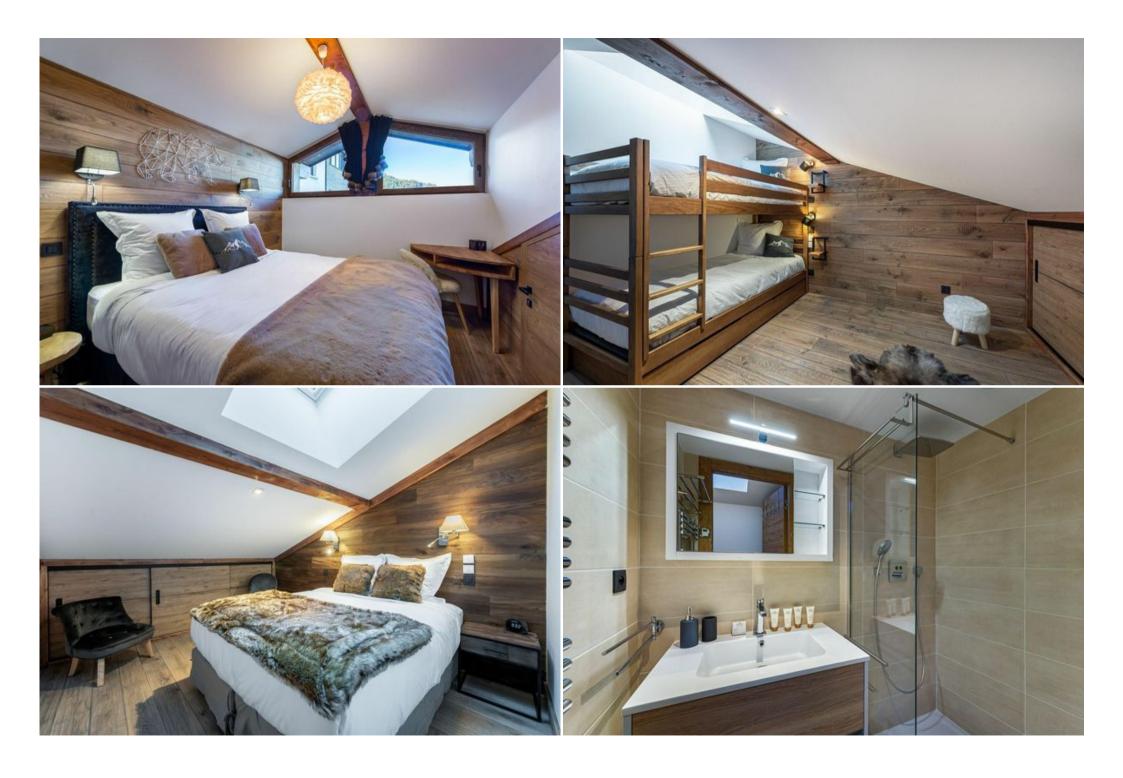

With a beautiful surface of 98 m2, the property is composed of 3 double rooms, a twin room, a beautiful cabin room and can accommodate up to 10 guests. A perfect blend of modernity and authenticity and it offers beautiful volumes and resolutely cosy atmospheres thanks to its many shades of wood.

#### Bedroom:

- Dressing , TV
- 1 Double bed (160 x 200)

#### Twin bedroom:

1 Bunk bed (two sleeps) (90 x 190)

#### Bedroom:

• 2 Single beds (90 x 190)

#### Bathroom:

Bathroom 1 : Bathtub, Hairdryer

Bathroom 2 : Shower, Hairdryer