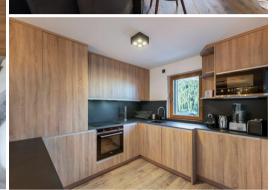

# Apartment for rental in Courchevel Moriond 1650

France, Courchevel, Courchevel 1650

Apartment - REF: TGS-A2046







| WILE FAMILIE | 0 |
|--------------|---|
|              |   |
|              |   |

Nº Bedrooms: 5

TV

Nº Bathrooms: 5

Washing machine

Nº People: 10 Ski Room

Parking
Distance to sea: 100m

M² built: 126 m² Distance to ski lift: 500m

Floor: 2 Distance to centre: central Wifi

Dishwasher

Activities in resort

Skiing/Snowboarding Golf

## Apartment for rental in Courchevel - Moriond (1650)

Distance from the center: 0 m
Closest ski slope: Moriond

Distance from the slopes: 200 m
Distance to ski school: 200 m
Closest ski lift: TC Ariondaz
Distance from ski lift: 200 m

Located in the heart of the resort of Courchevel, the apartment is an exceptional property nestled in the peaceful district of Moriond. It benefits from a prime location just a few meters from the snow front and the ski