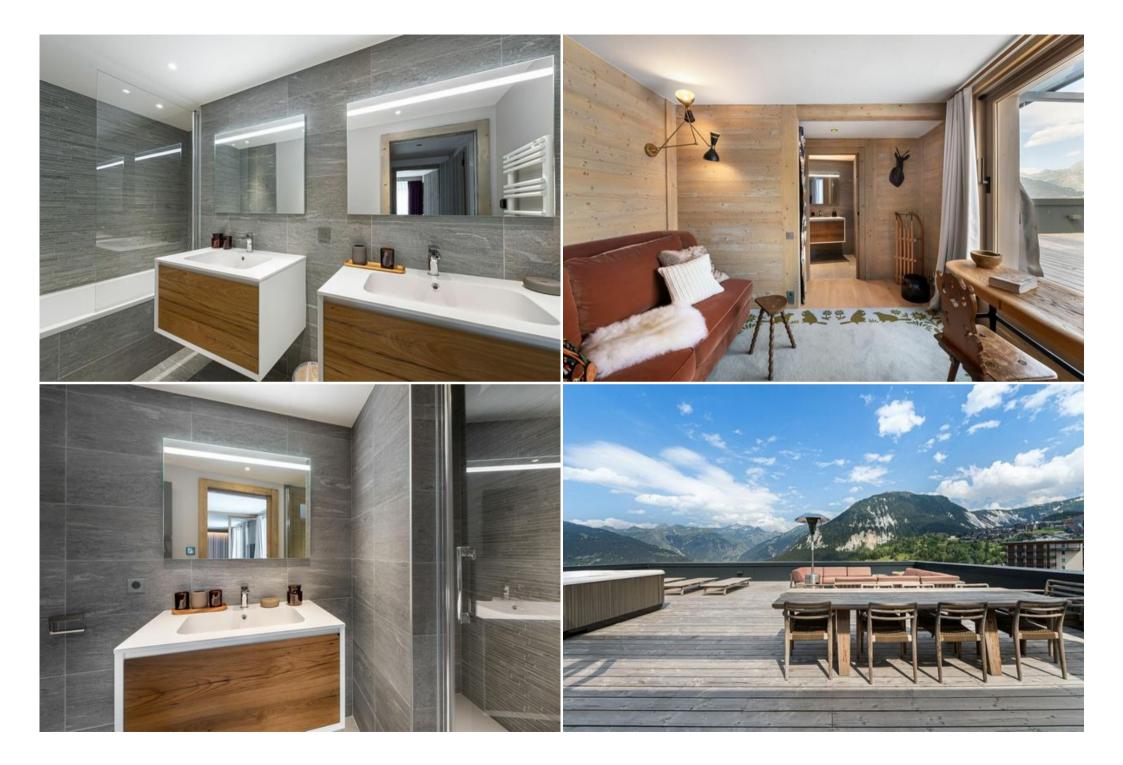

Is a splendid apartment in the heart of Courchevel Village. Its location will give you access to the ski slopes as soon as you leave the residence, but also to all amenities.

The apartment offers beautiful volumes, which are mainly made of wood and which perfectly match the contemporary decoration and furniture. The large terrace of the apartment will allow you to take advantage of the sunshine of the resort, while basking in the jacuzzi, or in the outdoor living room, around the braséro, while enjoying the exceptional view over the whole valley.

#### Leisure areas :

Outdoor jacuzzi

#### Living area :

- Ethanol fireplace
- Fully fitted kitchen
- Dining room
- Living room
- Terrace

Double or Twin bedroom :

- Balcony , Chair, Wardrobe, TV
- 1 Double bed separable (180 x 200)
- Ensuite bathroom : Shower, Towel dryer, Single sink, Independent toilet

Double or Twin bedroom :

- Balcony , Chair, Wardrobe, TV
- 1 Double bed separable (180 x 200)
- Ensuite bathroom : Bathtub, Towel dryer, Single sink, Independent toilet

Double or Twin bedroom :

- Balcony , Chair, Wardrobe, TV
- 1 Double bed separable (180 x 200)
- Ensuite bathroom : Bathtub, Towel dryer, Single sink, Toilet

Family bedroom :

- Balcony , Chair, Wardrobe, TV
- 1 Double bed separable (180 x 200)
- 1 Bunk bed (two sleeps) (90 x 190)
- Ensuite bathroom : Bathtub, Double sink , Towel dryer

## Bedroom :

- Office, Wardrobe
- 1 Sofa bed (160 x 200)
- Ensuite bathroom : Shower, Towel dryer, Single sink, Toilet

### Other areas :

- Laundry room
- Boots heater
- Lobby
- Garage
- Ski room