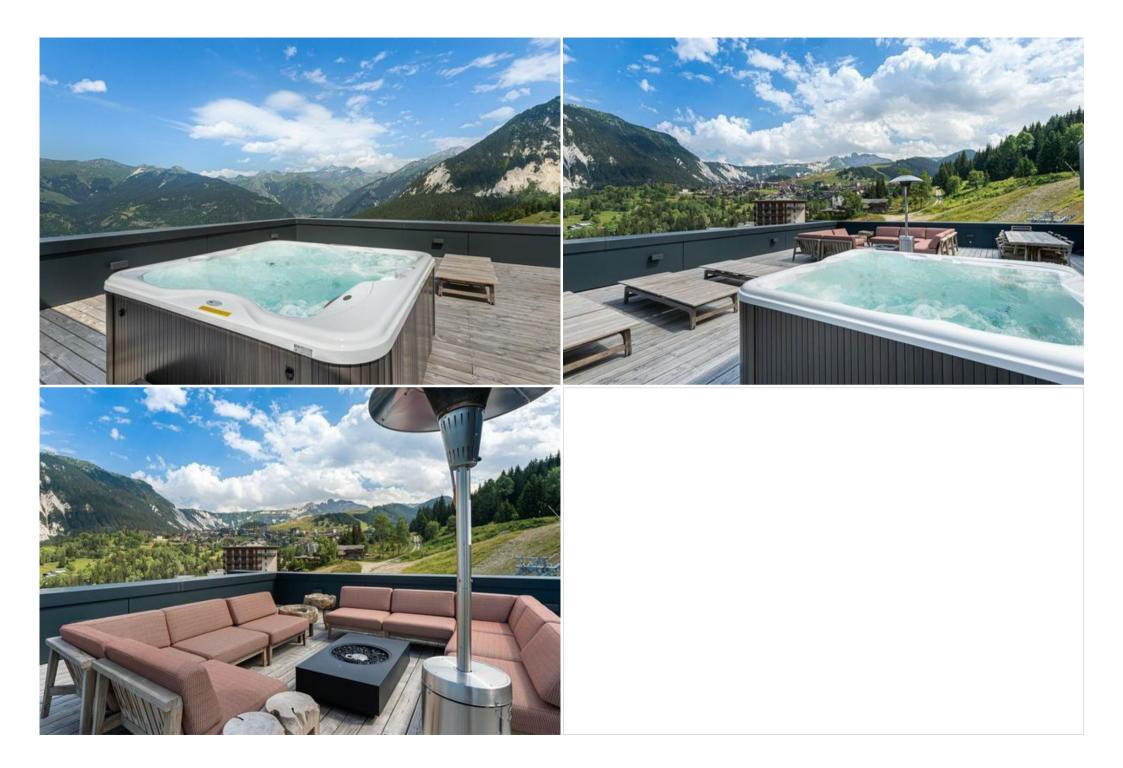

Is a splendid apartment in the heart of Courchevel Village. Its location will give you access to the ski slopes as soon as you leave the residence, but also to all amenities.

The apartment offers beautiful volumes, which are mainly made of wood and which perfectly match the contemporary decoration and furniture. The large terrace of the apartment will allow you to take advantage of the sunshine of the resort, while basking in the jacuzzi, or in the outdoor living room, around the braséro, while enjoying the exceptional view over the whole valley.

#### Leisure areas :

Outdoor jacuzzi