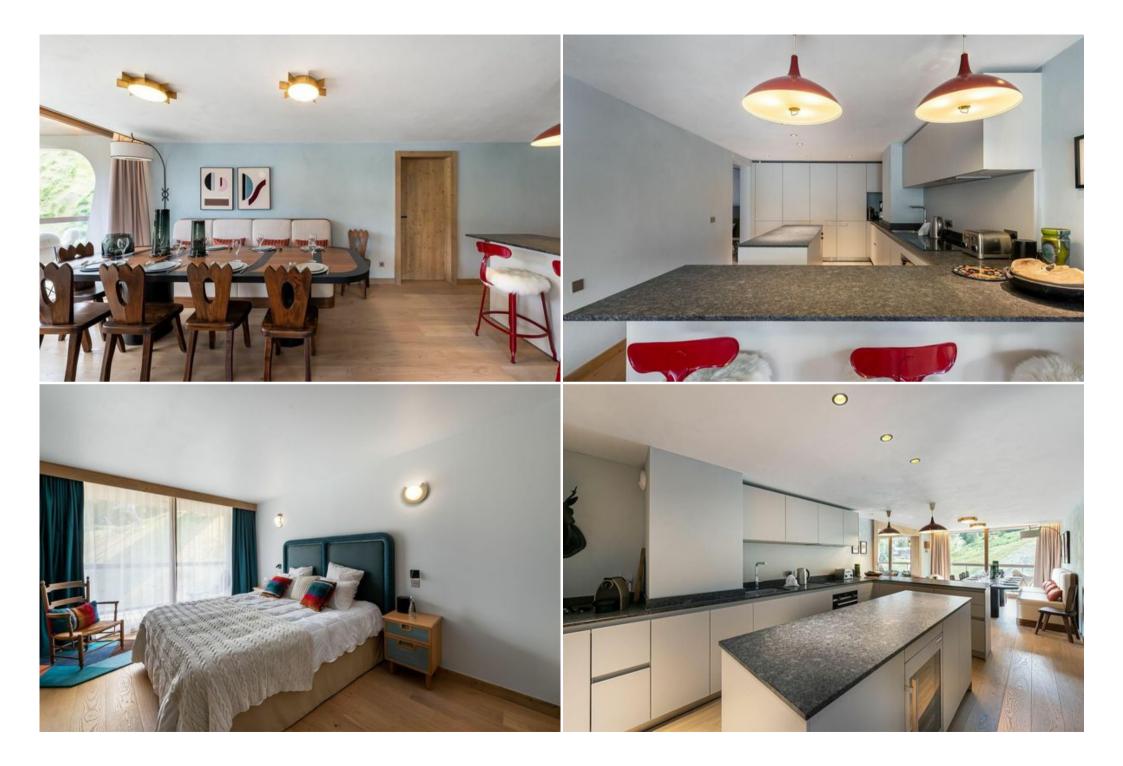

#### Living area :

- Ethanol fireplace
- Fully fitted kitchen
- Dining room
- Living room
- Terrace

Double or Twin bedroom :

- Balcony , Chair, Wardrobe, TV
- 1 Double bed separable (180 x 200)
- Ensuite bathroom : Shower, Towel dryer, Single sink, Independent toilet

The four double ensuite bedrooms as well as the office that can be converted into a bedroom can accommodate twelve people in optimum comfort.