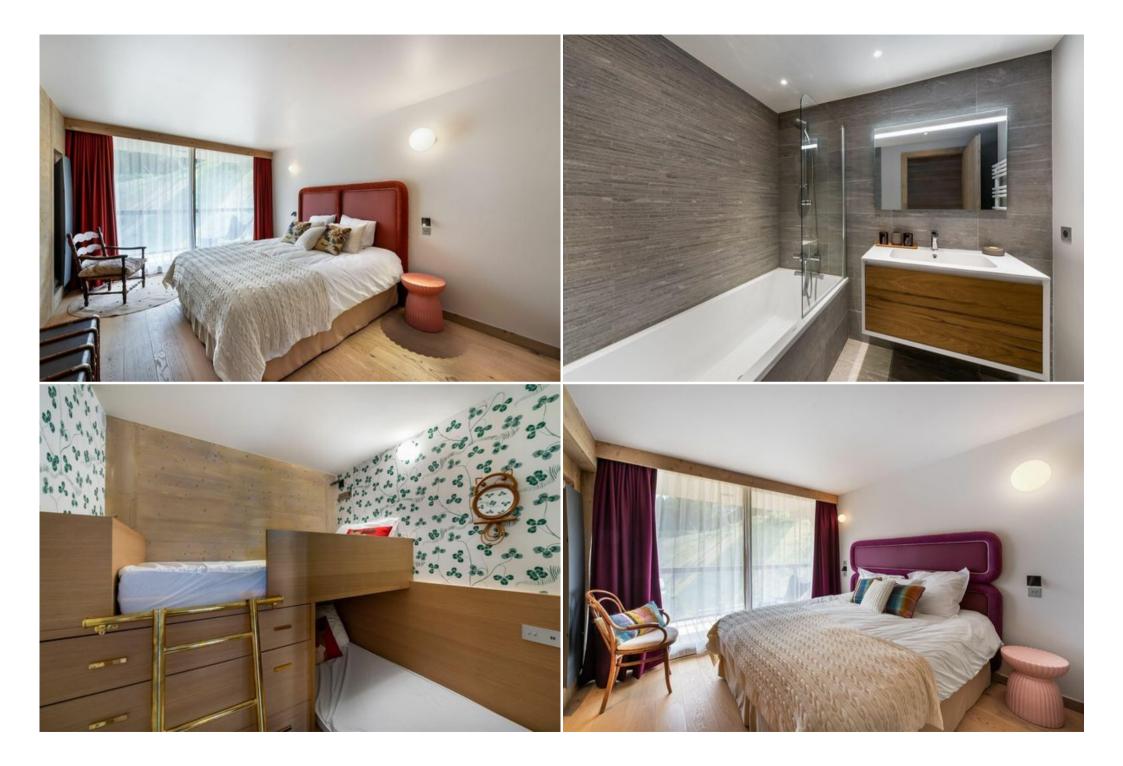

Double or Twin bedroom :

- Balcony , Chair, Wardrobe, TV
- 1 Double bed separable (180 x 200)
- Ensuite bathroom : Bathtub, Towel dryer, Single sink, Independent toilet

Double or Twin bedroom :

- Balcony , Chair, Wardrobe, TV
- 1 Double bed separable (180 x 200)
- Ensuite bathroom : Bathtub, Towel dryer, Single sink, Toilet

Family bedroom :

- Balcony , Chair, Wardrobe, TV
- 1 Double bed separable (180 x 200)
- 1 Bunk bed (two sleeps) (90 x 190)
- Ensuite bathroom : Bathtub, Double sink , Towel dryer

## Bedroom :

- Office, Wardrobe
- 1 Sofa bed (160 x 200)
- Ensuite bathroom : Shower, Towel dryer, Single sink, Toilet