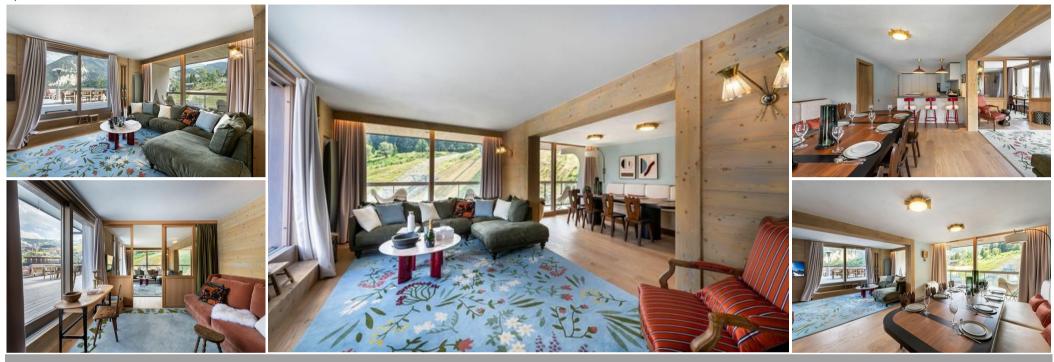

Is a splendid apartment in the heart of Courchevel Village. Its location will give you access to the ski slopes as soon as you leave the residence, but also to all amenities.

The apartment offers beautiful volumes, which are mainly made of wood and which perfectly match the contemporary decoration and furniture. The large terrace of the apartment will allow you to take advantage of the sunshine of the resort, while basking in the jacuzzi, or in the outdoor living room, around the braséro, while enjoying the exceptional view over the whole valley.

#### Living area :

- Ethanol fireplace
- Fully fitted kitchen
- Dining room
- Living room
- Terrace

Double or Twin bedroom :

- Balcony , Chair, Wardrobe, TV
- 1 Double bed separable (180 x 200)
- Ensuite bathroom : Shower, Towel dryer, Single sink, Independent toilet