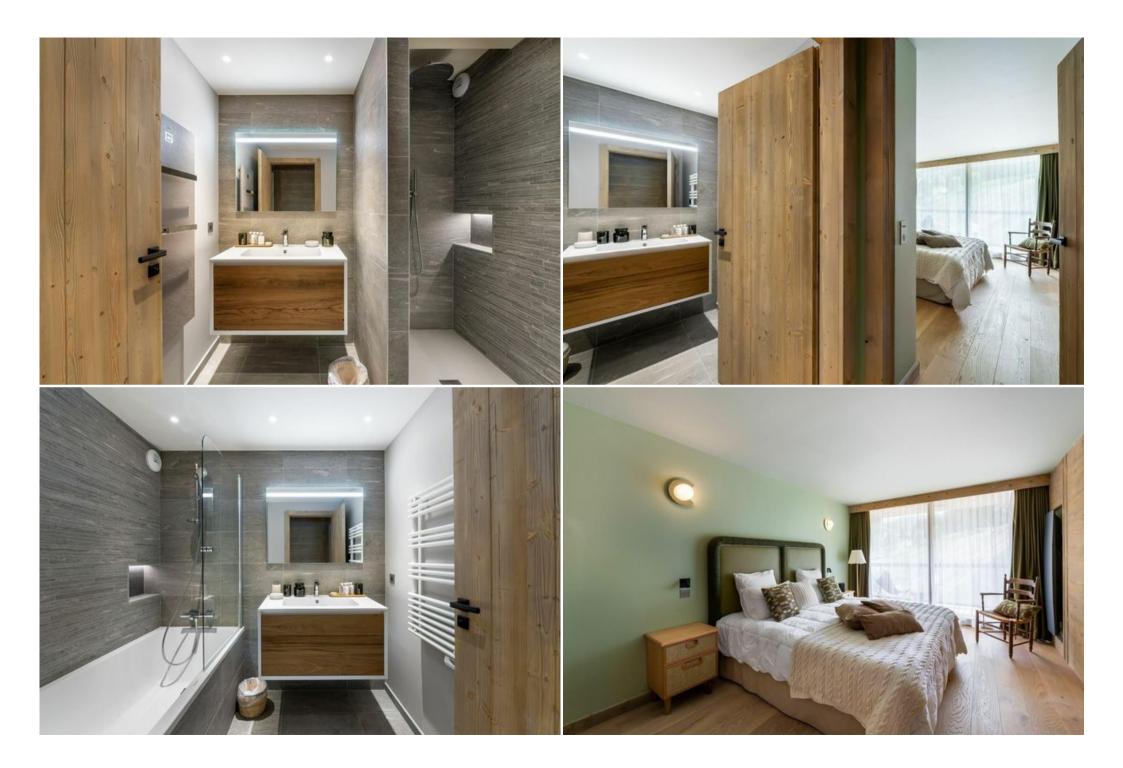

Double or Twin bedroom :

- Balcony , Chair, Wardrobe, TV
- 1 Double bed separable (180 x 200)
- Ensuite bathroom : Bathtub, Towel dryer, Single sink, Independent toilet

Double or Twin bedroom :

- Balcony , Chair, Wardrobe, TV
- 1 Double bed separable (180 x 200)
- Ensuite bathroom : Bathtub, Towel dryer, Single sink, Toilet

Family bedroom :

- Balcony , Chair, Wardrobe, TV
- 1 Double bed separable (180 x 200)
- 1 Bunk bed (two sleeps) (90 x 190)
- Ensuite bathroom : Bathtub, Double sink , Towel dryer