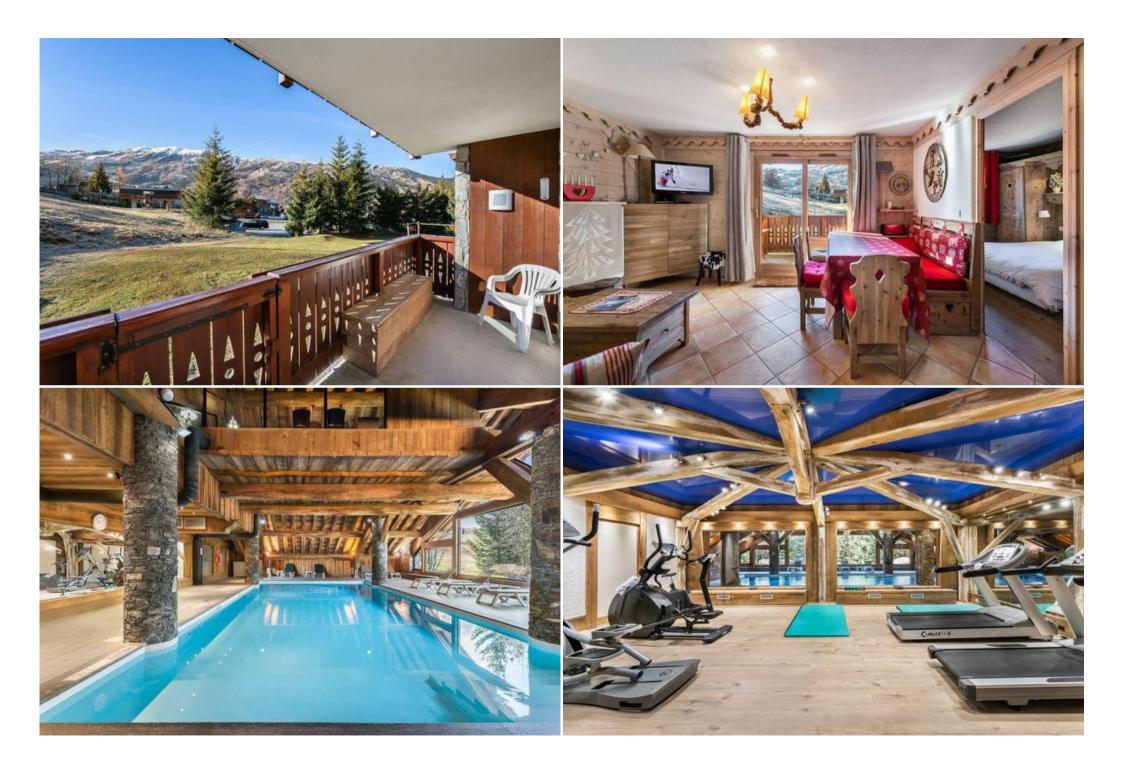

## Residence in Méribel Village

The residence offers a relaxation area in addition to its ideal location on the slopes

#### Leisure areas :

- Hammam
- Swimming pool
- Sauna

The Méribel Village apartment is located in a ski-in ski-out residence, with quick access to the Golf chairlift and the 3 Vallées ski area.

Cozy apartment with a wooden interior offers excellent features and an ideal location in the ski resort of Méribel Village.

On the slopes, next to the shops, south / west facing balcony and access to the well-being area of the residence equipped with a swimming pool, a sauna and a hammam, all the conditions are gathered for a real ski resort experience

Discover the apartment, the residence and the destination!

Living room with a beautiful south-facing terrace and a view of the slopes.

Living area: Beautiful bright living room, with a beautiful south-west facing terrace with direct access to the slopes.