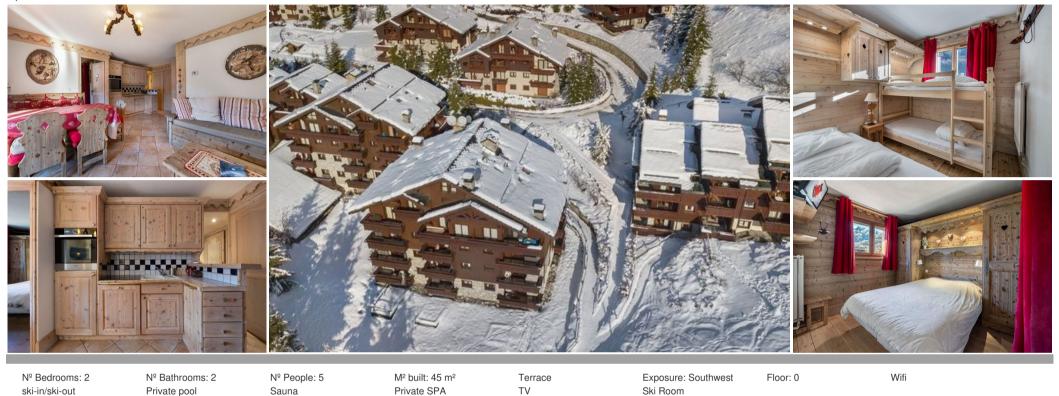

# Cozy apartment in Méribel Village with 45 sqm and 2 bedrooms

France, Méribel, Méribel Village

Apartment - REF: TGS-A2049

Activities in resor

Skiing/Snowboarding

Discover the apartment, the residence and the destination!

Living room with a beautiful south-facing terrace and a view of the slopes.

Living area: Beautiful bright living room, with a beautiful south-west facing terrace with direct access to the slopes.

- Open kitchen
- Dining area
- Living room
- Terrace

Bedroom: Double room with shower.

- TV
- 1 Double bed (140 x 190)
- Ensuite bathroom: Shower, Single sink

## Family bedroom:

- 1 Single bed (80 x 190)
- 1 Bunk bed (two sleeps) (80 x 190)

#### Bathroom:

• Bathroom 1 : Bathtub, Shower, Wshing machine , Hairdryer, Towel dryer, Single sink

Independent toilet: 1