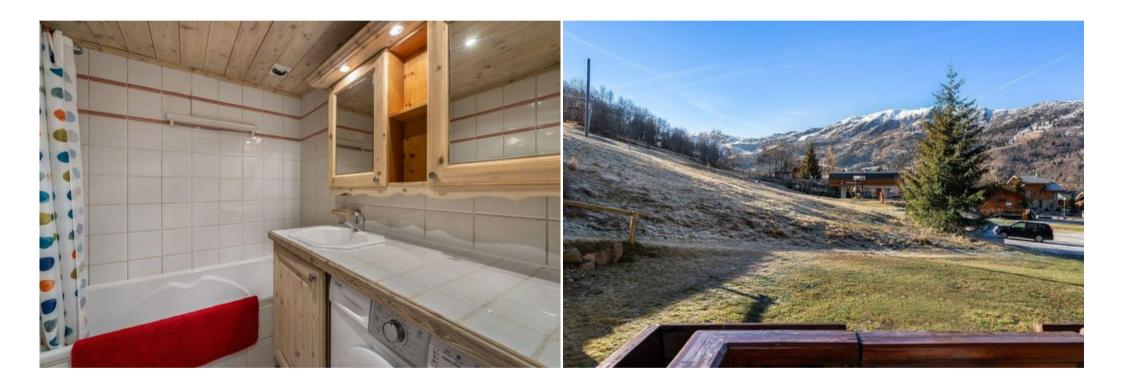

#### Bathroom:

• Bathroom 1 : Bathtub, Shower, Wshing machine , Hairdryer, Towel dryer, Single sink

Independent toilet: 1

Discover the apartment, the residence and the destination!

Living room with a beautiful south-facing terrace and a view of the slopes.

Living area: Beautiful bright living room, with a beautiful south-west facing terrace with direct access to the slopes.