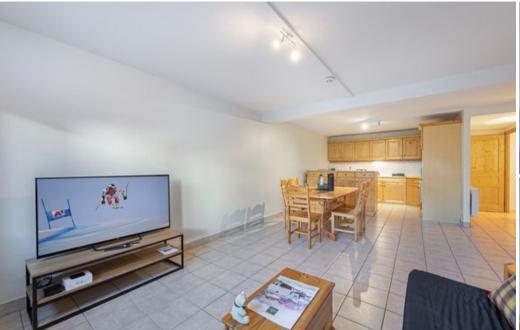

# Apartment for rental in Courchevel 1850

Located in the centre of Courchevel, and close to all amenities, this renovated flat is spacious and functional.

You will appreciate all the comfort offered by the flat, with a surface area of 70m² and two bedrooms

## LAYOUT

- Living area :
  - Open kitchen
  - TV lounge
- Double bedroom:

- Wardrobe
- 1 Double bed (160 x 190)
- Double or Twin bedroom :
  - Wardrobe
  - 2 Single beds (possibility of double bed) (80 x 190)
- Bathroom :
  - Bathroom 1 : Bathtub, Towel dryer, Single sink
- Independent toilet: 1