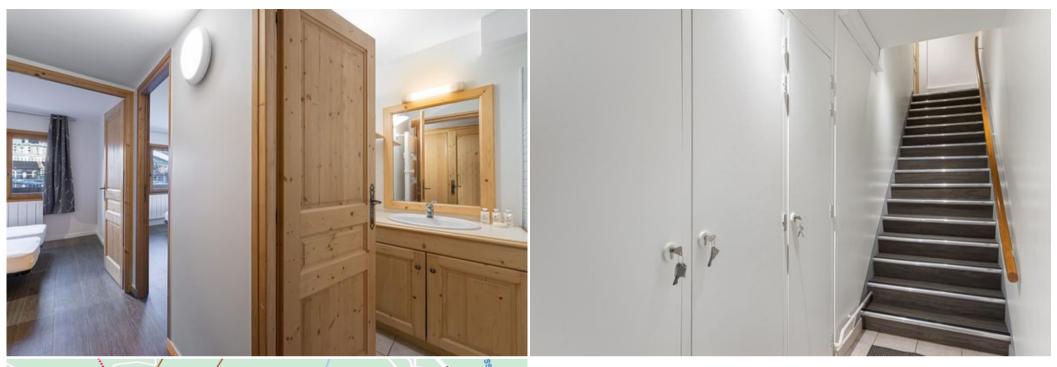

## LAYOUT

- Living area :
  - Open kitchen
  - TV lounge
- Double bedroom:

- Wardrobe
- 1 Double bed (160 x 190)
- Double or Twin bedroom :
  - Wardrobe
  - 2 Single beds (possibility of double bed) (80 x 190)
- Bathroom :
  - Bathroom 1 : Bathtub, Towel dryer, Single sink
- Independent toilet: 1