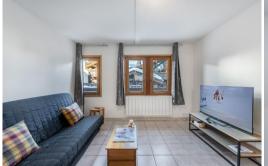

# Apartment for rental in Courchevel 1850

Located in the centre of Courchevel, and close to all amenities, this renovated flat is spacious and functional.

You will appreciate all the comfort offered by the flat, with a surface area of 70m² and two bedrooms

## LAYOUT

- Living area :
  - Open kitchen
  - TV lounge
- Double bedroom:

- Wardrobe
- 1 Double bed (160 x 190)
- Double or Twin bedroom :
  - Wardrobe
  - 2 Single beds (possibility of double bed) (80 x 190)
- Bathroom :
  - Bathroom 1 : Bathtub, Towel dryer, Single sink
- Independent toilet: 1