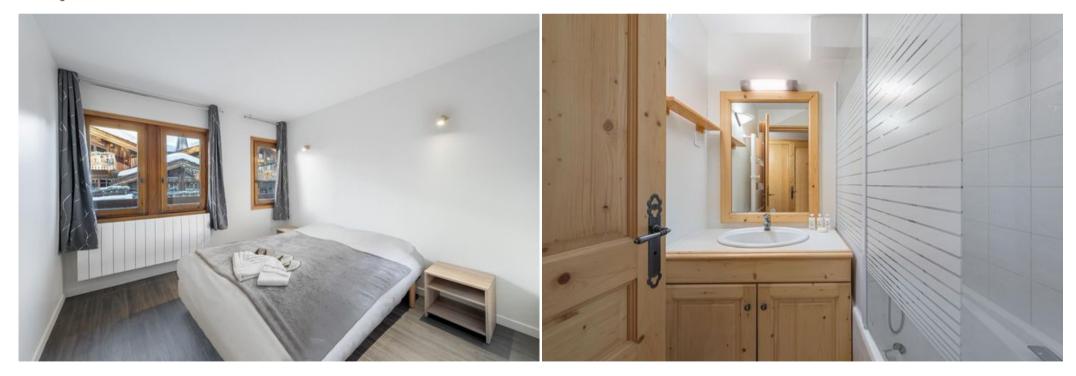

# Apartment for rental in Courchevel 1850

Located in the centre of Courchevel, and close to all amenities, this renovated flat is spacious and functional.

You will appreciate all the comfort offered by the flat, with a surface area of 70m² and two bedrooms

## LAYOUT

- Living area :
  - Open kitchen
  - TV lounge
- Double bedroom:

- Wardrobe
- 1 Double bed (160 x 190)
- Double or Twin bedroom :
  - Wardrobe
  - 2 Single beds (possibility of double bed) (80 x 190)
- Bathroom :
  - Bathroom 1 : Bathtub, Towel dryer, Single sink
- Independent toilet: 1