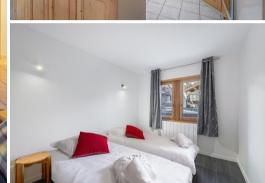

## LAYOUT

- Living area :
  - Open kitchen
  - TV lounge
- Double bedroom:

- Wardrobe
- 1 Double bed (160 x 190)
- Double or Twin bedroom :
  - Wardrobe
  - 2 Single beds (possibility of double bed) (80 x 190)
- Bathroom :
  - Bathroom 1 : Bathtub, Towel dryer, Single sink
- Independent toilet: 1