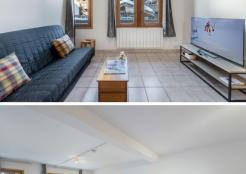

# Apartment for rental in Courchevel 1850

Located in the centre of Courchevel, and close to all amenities, this renovated flat is spacious and functional.

You will appreciate all the comfort offered by the flat, with a surface area of 70m² and two bedrooms

## LAYOUT

- Living area :
  - Open kitchen
  - TV lounge
- Double bedroom:

- Wardrobe
- 1 Double bed (160 x 190)
- Double or Twin bedroom :
  - Wardrobe
  - 2 Single beds (possibility of double bed) (80 x 190)
- Bathroom :
  - Bathroom 1 : Bathtub, Towel dryer, Single sink
- Independent toilet: 1