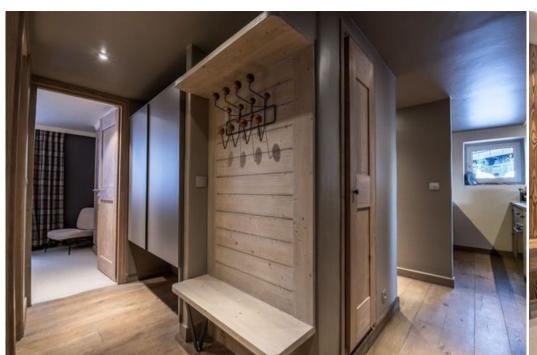

## Superb appartment in the heart of Courchevel 1850 with 60sqm

France, Courchevel, Courchevel 1850, Bellecôte

Apartment - REF: TGS-A2051

| Nº Bedrooms: 2       | Nº Bathrooms: 2 | Nº People: 4         | M² built: 60 m² | Wifi   | ski-in/ski-out  | Mountain view |         |
|----------------------|-----------------|----------------------|-----------------|--------|-----------------|---------------|---------|
| Activities in resort |                 |                      |                 |        |                 |               |         |
| Skiing/Snowboarding  | Cycling         | Cross country skiing | Golf            | Hiking | Mountain-Biking | Riding        | Sailing |

## Information Apartment in Bellecôte, Courchevel 1850

- Nº of people: 4
- M² built: 60 m²
- Terrace
- 2 Bedrooms
- 2 Bathrooms
- Wifi
- Ski In, Ski Out

Courchevel 1850 / Centre - Courchevel 1850

Superb apartment in the heart of Courchevel 1850