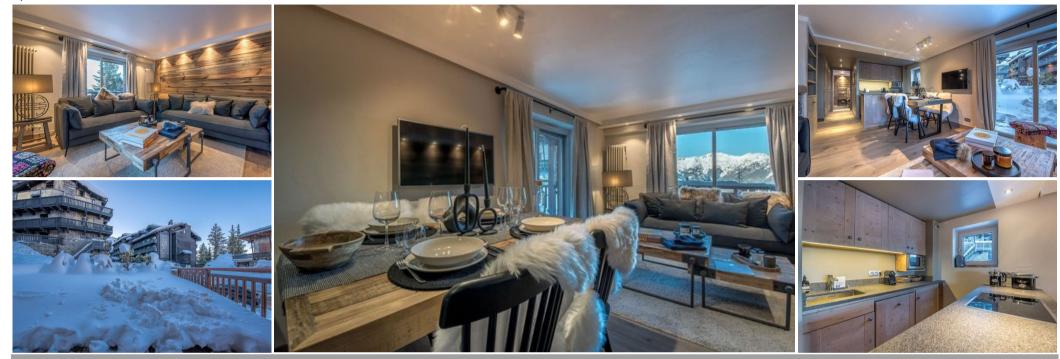

## Superb appartment in the heart of Courchevel 1850 with 60sqm

France, Courchevel, Courchevel 1850, Bellecôte

Apartment - REF: TGS-A2051

| Nº Bedrooms: 2       | Nº Bathrooms: 2 | Nº People: 4         | M² built: 60 m² | Wifi   | ski-in/ski-out  | Mountain view |         |
|----------------------|-----------------|----------------------|-----------------|--------|-----------------|---------------|---------|
| Activities in resort |                 |                      |                 |        |                 |               |         |
| Skiing/Snowboarding  | Cycling         | Cross country skiing | Golf            | Hiking | Mountain-Biking | Riding        | Sailing |

## Information Apartment in Bellecôte, Courchevel 1850

- Nº of people: 4
- M² built: 60 m²
- Terrace
- 2 Bedrooms
- 2 Bathrooms
- Wifi
- Ski In, Ski Out

Courchevel 1850 / Centre - Courchevel 1850

Superb apartment in the heart of Courchevel 1850

Charming renovated appartment, located in the rue de Bellecôte in Courchevel 1850. Enjoy its large terrace which offers a view on the rue de Bellecôte and the LE LANA Hotel. This appartment can accommodate 4 people.