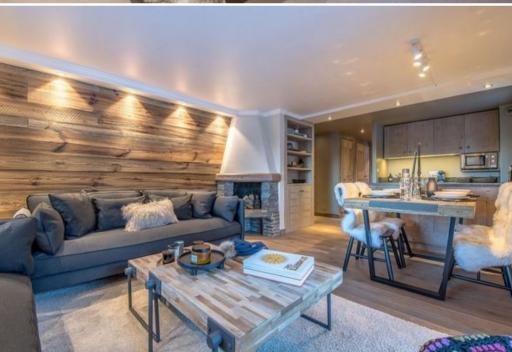

## Superb appartment in the heart of Courchevel 1850 with 60sqm

France, Courchevel, Courchevel 1850, Bellecôte

Apartment - REF: TGS-A2051

| Nº Bedrooms: 2       | Nº Bathrooms: 2 | Nº People: 4         | M² built: 60 m² | Wifi   | ski-in/ski-out  | Mountain view |         |
|----------------------|-----------------|----------------------|-----------------|--------|-----------------|---------------|---------|
| Activities in resort |                 |                      |                 |        |                 |               |         |
| Skiing/Snowboarding  | Cycling         | Cross country skiing | Golf            | Hiking | Mountain-Biking | Riding        | Sailing |

## Information Apartment in Bellecôte, Courchevel 1850

- Nº of people: 4
- M² built: 60 m²
- Terrace
- 2 Bedrooms
- 2 Bathrooms
- Wifi
- Ski In, Ski Out

Courchevel 1850 / Centre - Courchevel 1850

Superb apartment in the heart of Courchevel 1850

Charming renovated appartment, located in the rue de Bellecôte in Courchevel 1850. Enjoy its large terrace which offers a view on the rue de Bellecôte and the LE LANA Hotel. This appartment can accommodate 4 people.