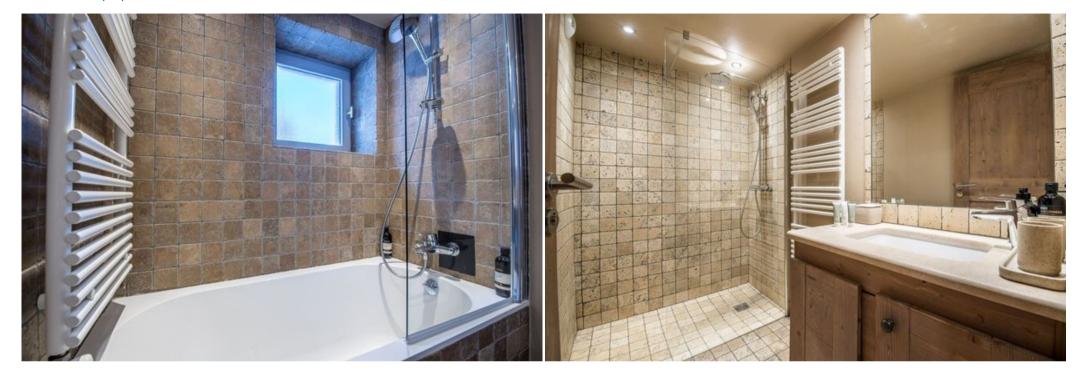

## Superb appartment in the heart of Courchevel 1850 with 60sqm

France, Courchevel, Courchevel 1850, Bellecôte

Apartment - REF: TGS-A2051

| Nº Bedrooms: 2       | Nº Bathrooms: 2 | Nº People: 4         | M² built: 60 m² | Wifi   | ski-in/ski-out  | Mountain view |         |
|----------------------|-----------------|----------------------|-----------------|--------|-----------------|---------------|---------|
| Activities in resort |                 |                      |                 |        |                 |               |         |
| Skiing/Snowboarding  | Cycling         | Cross country skiing | Golf            | Hiking | Mountain-Biking | Riding        | Sailing |

## Information Apartment in Bellecôte, Courchevel 1850

- Nº of people: 4
- M² built: 60 m²
- Terrace
- 2 Bedrooms
- 2 Bathrooms
- Wifi
- Ski In, Ski Out

Courchevel 1850 / Centre - Courchevel 1850

Superb apartment in the heart of Courchevel 1850