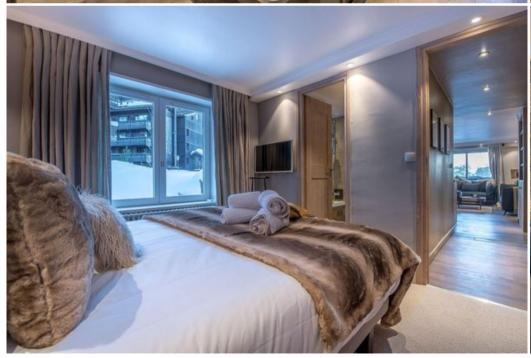

## Superb appartment in the heart of Courchevel 1850 with 60sqm

France, Courchevel, Courchevel 1850, Bellecôte

Apartment - REF: TGS-A2051

| Nº Bedrooms: 2       | Nº Bathrooms: 2 | Nº People: 4         | M² built: 60 m² | Wifi   | ski-in/ski-out  | Mountain view |         |
|----------------------|-----------------|----------------------|-----------------|--------|-----------------|---------------|---------|
| Activities in resort |                 |                      |                 |        |                 |               |         |
| Skiing/Snowboarding  | Cycling         | Cross country skiing | Golf            | Hiking | Mountain-Biking | Riding        | Sailing |

## Information Apartment in Bellecôte, Courchevel 1850

- Nº of people: 4
- M² built: 60 m²
- Terrace
- 2 Bedrooms
- 2 Bathrooms
- Wifi
- Ski In, Ski Out

Courchevel 1850 / Centre - Courchevel 1850

Superb apartment in the heart of Courchevel 1850

Charming renovated appartment, located in the rue de Bellecôte in Courchevel 1850. Enjoy its large terrace which offers a view on the rue de Bellecôte and the LE LANA Hotel. This appartment can accommodate 4 people.