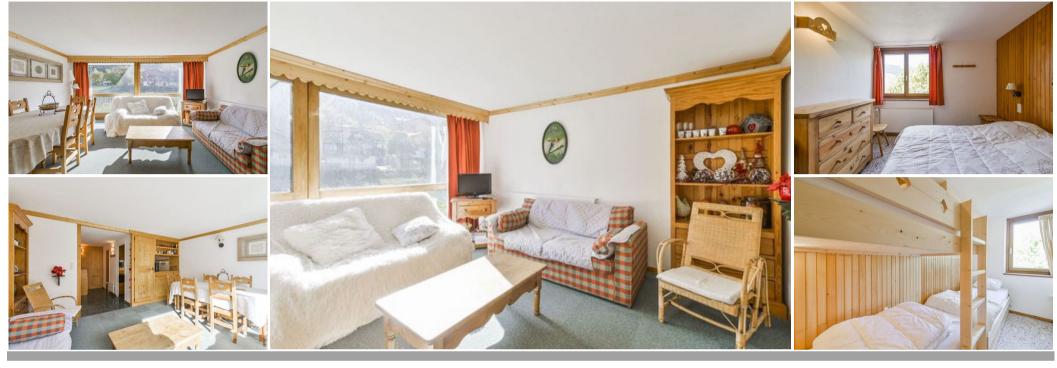

## Apartment for rental in Le Praz Courchevel 1300

57m<sup>2</sup> 3 rooms apartment for 6 people on the 3rd floor of the residence with south-facing terrace overlooking the mountains and the slopes.

Semi-open kitchen to the living room and fully equipped: 4-burner gas stove, refrigerator, mini oven and microwave oven, dishwasher. Living room with dining area, sofa, television.

BEDS:

Bedroom 1: set of bunk beds, 3 single beds. Bedroom 2: 1 double bed (140x190cm) with sink.

Living room: Sofa bed with mattress topper (double bed 140x190cm)

Bathroom with bathtub Separate toilets.

4G WiFi connection at an additional cost (5GB/day)