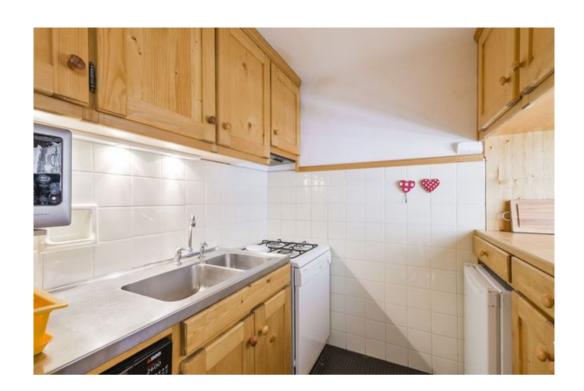

## Apartment for rental in Le Praz Courchevel 1300

57m<sup>2</sup> 3 rooms apartment for 6 people on the 3rd floor of the residence with south-facing terrace overlooking the mountains and the slopes.

Semi-open kitchen to the living room and fully equipped: 4-burner gas stove, refrigerator, mini oven and microwave oven, dishwasher. Living room with dining area, sofa, television.