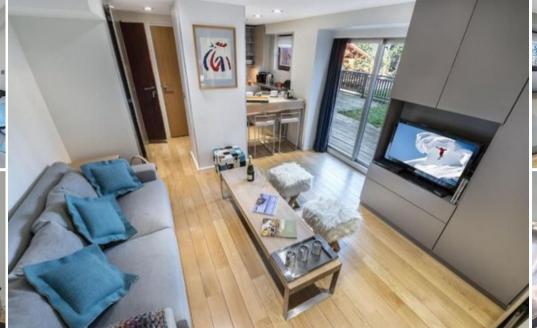

Flat 100 with Terrace - Mountain View Bathtub

40 m<sup>2</sup> flat with 20 m<sup>2</sup> terrace

Description of the flat:

Equipped for 4 people.

- Living room with a double sofa bed (140x190)
- Bedroom with a double bed (160 x 190)
- duvets, pillows, blankets

Equipped kitchen:

Induction hob, dishwasher, fridge, microwave oven, Senseo coffee machine (bring your own pod), kettle, toaster, crockery and kitchen utensils

- Flat screen TV in the bedroom and living room.