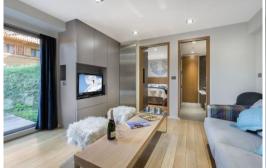

Flat 100 with Terrace - Mountain View Bathtub

40 m<sup>2</sup> flat with 20 m<sup>2</sup> terrace

Description of the flat:

Equipped for 4 people.

- Living room with a double sofa bed (140x190)
- Bedroom with a double bed (160 x 190)
- duvets, pillows, blankets

Equipped kitchen:

Induction hob, dishwasher, fridge, microwave oven, Senseo coffee machine (bring your own pod), kettle, toaster, crockery and kitchen utensils

- Flat screen TV in the bedroom and living room.