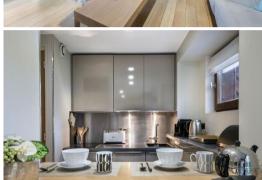

Equipped kitchen:

Induction hob, dishwasher, fridge, microwave oven, Senseo coffee machine (bring your own pod), kettle, toaster, crockery and kitchen utensils

- Flat screen TV in the bedroom and living room.