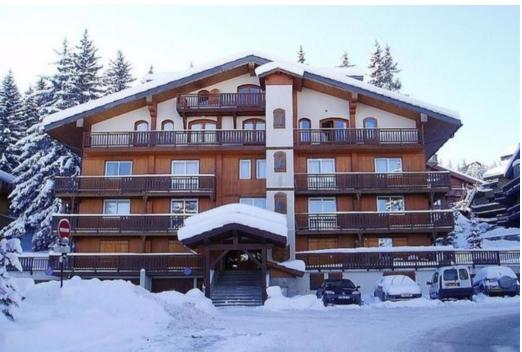

## Flat 100 with Terrace - Mountain View Bathtub 40 m² flat

France, Courchevel, Courchevel 1850, Bellecôte

Apartment - REF: TGS-A2097

| Nº Bedrooms: 1<br>Dishwasher | Nº Bathrooms: 1<br>TV | Nº People: 4<br>Washing machine | M² built: 40 m²<br>Pets allowed | Wifi<br>Ski Room | Mountain view<br>Cinema/tv room | Communal lift | Air conditioning |
|------------------------------|-----------------------|---------------------------------|---------------------------------|------------------|---------------------------------|---------------|------------------|
| Activities in resort         |                       |                                 |                                 |                  |                                 |               |                  |
| Skiing/Snowboarding          | Golf                  | Hiking                          | Mountain-Biking                 | Riding           | Sailing                         | Surfing       |                  |

Flat 100 with Terrace - Mountain View Bathtub

40 m<sup>2</sup> flat with 20 m<sup>2</sup> terrace

Description of the flat:

Equipped for 4 people.

- Living room with a double sofa bed (140x190)
- Bedroom with a double bed (160 x 190)
- duvets, pillows, blankets