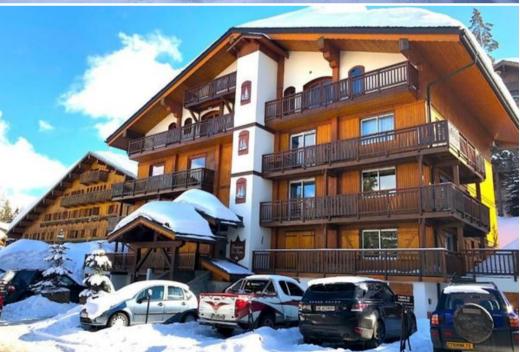

## Flat 100 with Terrace - Mountain View Bathtub 40 m² flat

France, Courchevel, Courchevel 1850, Bellecôte

Apartment - REF: TGS-A2097

| Nº Bedrooms: 1<br>Dishwasher | Nº Bathrooms: 1<br>TV | Nº People: 4<br>Washing machine | M² built: 40 m²<br>Pets allowed | Wifi<br>Ski Room | Mountain view<br>Cinema/tv room | Communal lift | Air conditioning |
|------------------------------|-----------------------|---------------------------------|---------------------------------|------------------|---------------------------------|---------------|------------------|
| Activities in resort         |                       |                                 |                                 |                  |                                 |               |                  |
| Skiing/Snowboarding          | Golf                  | Hiking                          | Mountain-Biking                 | Riding           | Sailing                         | Surfing       |                  |

Flat 100 with Terrace - Mountain View Bathtub

40 m<sup>2</sup> flat with 20 m<sup>2</sup> terrace

Description of the flat:

Equipped for 4 people.

- Living room with a double sofa bed (140x190)
- Bedroom with a double bed (160 x 190)
- duvets, pillows, blankets