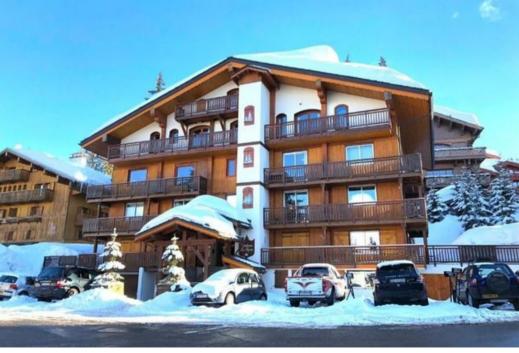

## Flat 100 with Terrace - Mountain View Bathtub 40 m² flat

France, Courchevel, Courchevel 1850, Bellecôte

Apartment - REF: TGS-A2097

| Nº Bedrooms: 1<br>Dishwasher | Nº Bathrooms: 1<br>TV | Nº People: 4<br>Washing machine | M² built: 40 m²<br>Pets allowed | Wifi<br>Ski Room | Mountain view<br>Cinema/tv room | Communal lift | Air conditioning |
|------------------------------|-----------------------|---------------------------------|---------------------------------|------------------|---------------------------------|---------------|------------------|
| Activities in resort         |                       |                                 |                                 |                  |                                 |               |                  |
| Skiing/Snowboarding          | Golf                  | Hiking                          | Mountain-Biking                 | Riding           | Sailing                         | Surfing       |                  |

Flat 100 with Terrace - Mountain View Bathtub

40 m<sup>2</sup> flat with 20 m<sup>2</sup> terrace

Description of the flat:

Equipped for 4 people.

- Living room with a double sofa bed (140x190)
- Bedroom with a double bed (160 x 190)
- duvets, pillows, blankets