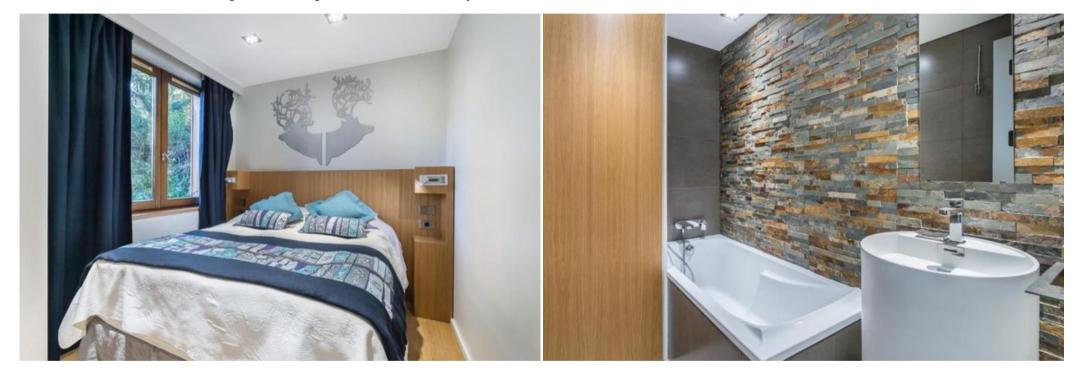

Flat 100 with Terrace - Mountain View Bathtub

40 m<sup>2</sup> flat with 20 m<sup>2</sup> terrace

Description of the flat:

Equipped for 4 people.

- Living room with a double sofa bed (140x190)
- Bedroom with a double bed (160 x 190)
- duvets, pillows, blankets

Bathroom with bathtub (towel dryer)

Separate WC

Storage cupboards,

Ski locker

20m<sup>2</sup> terrace in the heart of Courchevel 1850.

Non-smoking flat and pets allowed for an additional fee.