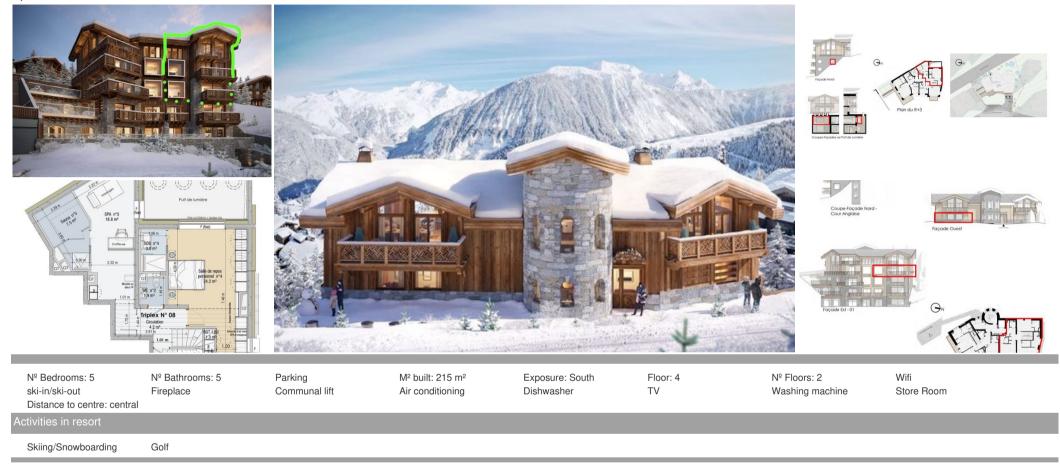

## Apartment for sale in Courchevel 1850

France, Courchevel, Courchevel 1850

Apartment - REF: TGS-A2117

Red plot project -Works in progress

New Apartment Penthouse, opportunity, available for sale in new chalet development in 1850 K2 palace area, 215 sqm 4/5 bedrooms, delivery december 2023 Blue point ski start and arrival (cospillot) Purple is K2 palace ski lift

2 parkings place and 3 skis lockers with dryers boots storage cellar Option to have own spa ( on plan apartment ) Can be bedroom en-suite or spa No extra facilities Small chalet , only 8 owners And k2 palace at sideust need to deal access spa ... Sale Price 6,26M€ including vat ( 5,22M€ excluding vat if rent) , only +2,5% notary fee because it's new development Sold equipped, furnitures not included (option)