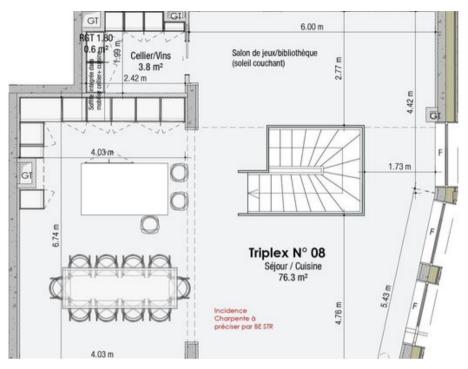

## Apartment for sale in Courchevel 1850

France, Courchevel, Courchevel 1850

Apartment - REF: TGS-A2117

Red plot project -Works in progress

New Apartment Penthouse, opportunity, available for sale in new chalet development in 1850 K2 palace area, 215 sqm 4/5 bedrooms, delivery december 2023 Blue point ski start and arrival (cospillot) Purple is K2 palace ski lift

2 parkings place and 3 skis lockers with dryers boots storage cellar Option to have own spa ( on plan apartment ) Can be bedroom en-suite or spa No extra facilities Small chalet , only 8 owners And k2 palace at sideust need to deal access spa ... Sale Price 6,26M€ including vat ( 5,22M€ excluding vat if rent) , only +2,5% notary fee because it's new development Sold equipped, furnitures not included (option)