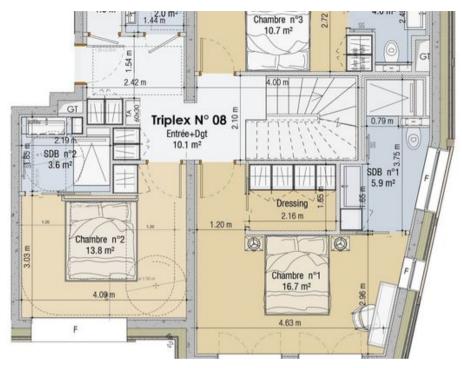

## Apartment for sale in Courchevel 1850

France, Courchevel, Courchevel 1850

Apartment - REF: TGS-A2117

Red plot project -Works in progress

New Apartment Penthouse, opportunity, available for sale in new chalet development in 1850 K2 palace area, 215 sqm 4/5 bedrooms, delivery december 2023 Blue point ski start and arrival (cospillot) Purple is K2 palace ski lift

2 parkings place and 3 skis lockers with dryers boots storage cellar Option to have own spa ( on plan apartment ) Can be bedroom en-suite or spa No extra facilities Small chalet , only 8 owners And k2 palace at sideust need to deal access spa ... Sale Price 6,26M€ including vat ( 5,22M€ excluding vat if rent) , only +2,5% notary fee because it's new development Sold equipped, furnitures not included (option)