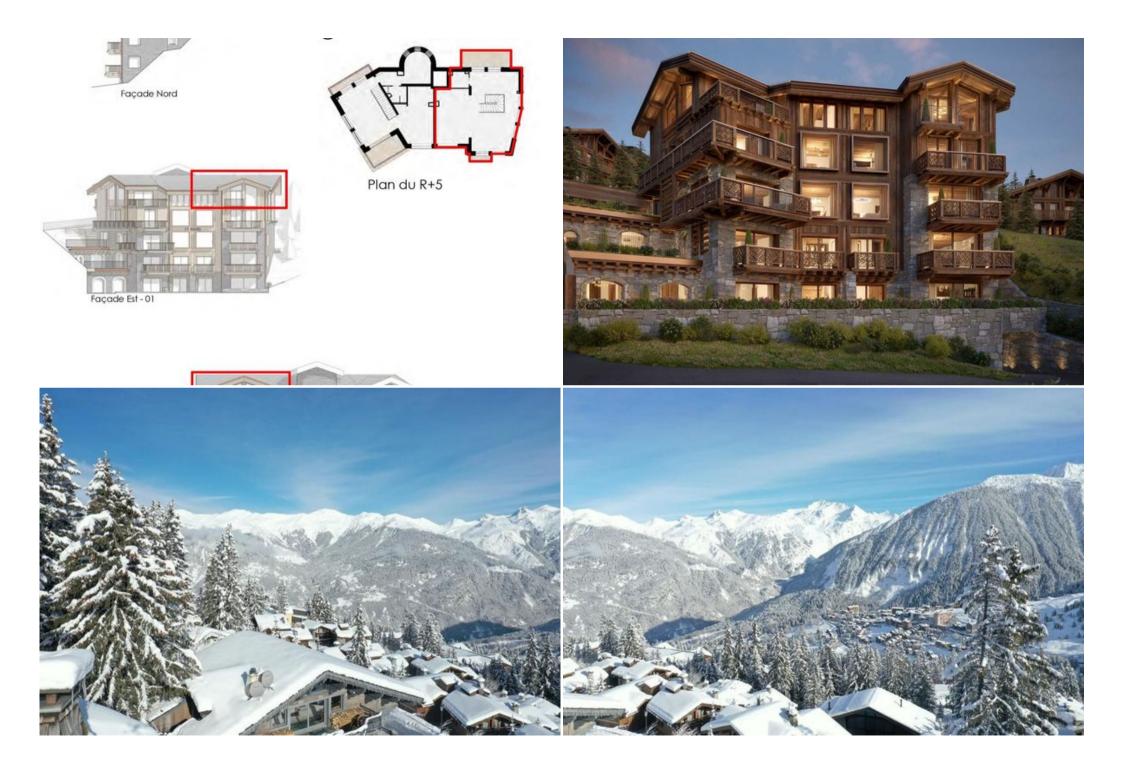

## Apartment for sale in Courchevel 1850

France, Courchevel, Courchevel 1850

Apartment - REF: TGS-A2117

Red plot project -Works in progress

New Apartment Penthouse, opportunity, available for sale in new chalet development in 1850 K2 palace area, 215 sqm 4/5 bedrooms, delivery december 2023 Blue point ski start and arrival (cospillot) Purple is K2 palace ski lift

2 parkings place and 3 skis lockers with dryers boots storage cellar Option to have own spa ( on plan apartment ) Can be bedroom en-suite or spa No extra facilities Small chalet , only 8 owners And k2 palace at sideust need to deal access spa ... Sale Price 6,26M€ including vat ( 5,22M€ excluding vat if rent) , only +2,5% notary fee because it's new development Sold equipped, furnitures not included (option)