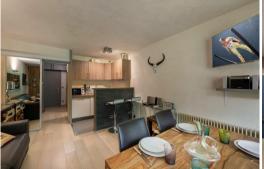

This apartment has a contemporary and chic decoration while remaining in the mountain spirit with the presence of skins and wood. The atmosphere is friendly and warm and the apartment is very well arranged. It can accommodate 4 adults thanks to the sofa bed and the bedroom which has two bunk beds.

## Living area:

- Balcony
- Convertible sofa bed
- Open kitchen
- Dining room
- TV lounge