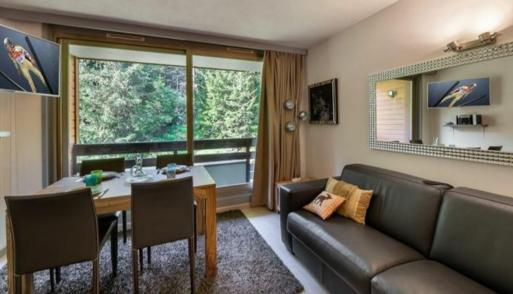

This apartment has a contemporary and chic decoration while remaining in the mountain spirit with the presence of skins and wood. The atmosphere is friendly and warm and the apartment is very well arranged. It can accommodate 4 adults thanks to the sofa bed and the bedroom which has two bunk beds.

## Living area:

- Balcony
- Convertible sofa bed
- Open kitchen
- Dining room
- TV lounge