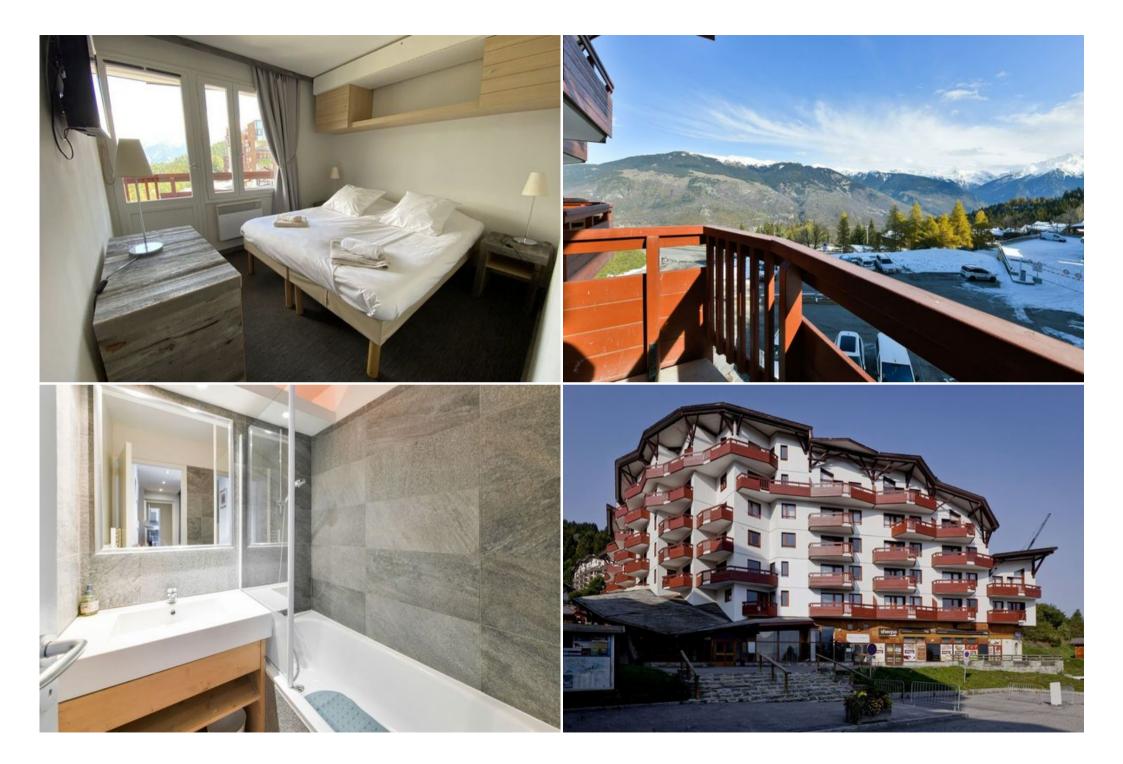

you by its qualities.

2 balconies facing east with views over the valley, the Grand Bec summit and the forest.

Kitchen open to the living room: ceramic hob, dishwasher, traditional oven, microwave and fridge with freezer.

Beautiful living room with flat screen TV, corner sofa and various storage units and large dining table.

BEDROOMS :

- Bedroom 1 with balcony: 2 single beds or 1 king size (180cm).
- Bedroom 2: 2 single beds or 1 king size (180cm).
- Mountain corner: 1 bunk bed (2 single beds).
- The high bed is not suitable for a child under 6 years old.
- Living room: 1 sofa bed (1 double bed).
- 1 Bathroom with bath, hairdryer and towel rail.
- 1 Shower room with shower and towel dryer.
- 1 separate toilet.