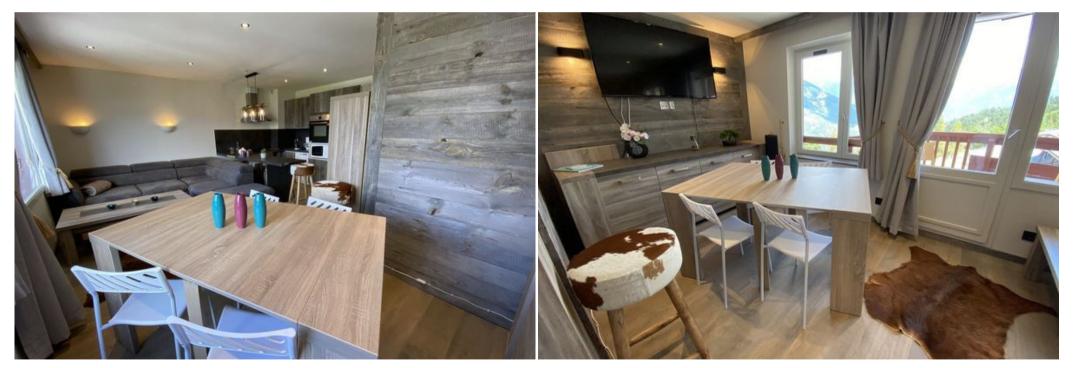

you by its qualities.

2 balconies facing east with views over the valley, the Grand Bec summit and the forest.

Kitchen open to the living room: ceramic hob, dishwasher, traditional oven, microwave and fridge with freezer.

Beautiful living room with flat screen TV, corner sofa and various storage units and large dining table.

BEDROOMS :

- Bedroom 1 with balcony: 2 single beds or 1 king size (180cm).
- Bedroom 2: 2 single beds or 1 king size (180cm).
- Mountain corner: 1 bunk bed (2 single beds).
- The high bed is not suitable for a child under 6 years old.
- Living room: 1 sofa bed (1 double bed).
- 1 Bathroom with bath, hairdryer and towel rail.
- 1 Shower room with shower and towel dryer.
- 1 separate toilet.