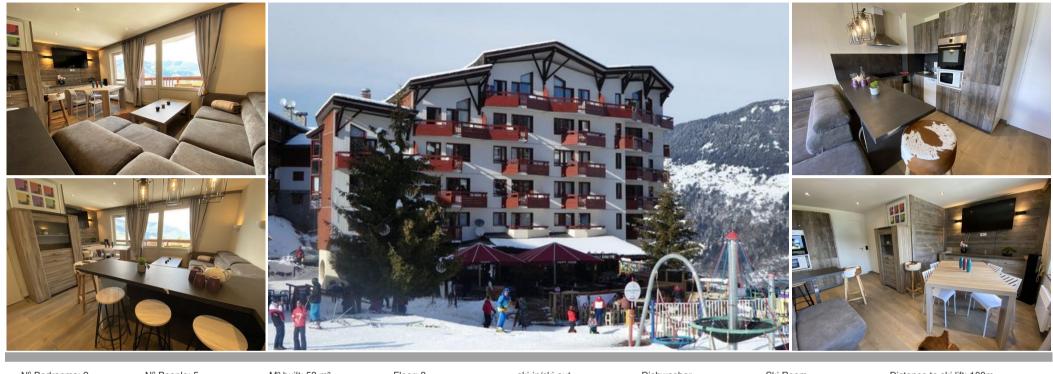

## Located on the 2nd floor of a residence in La Tania

France, La Tania

Apartment - REF: TGS-A2134

 Nº Bedrooms: 2
 Nº People: 5
 M² built: 53 m²
 Floor: 2
 ski-in/ski-out
 Dishwasher
 Ski Room
 Distance to ski lift: 100m

## Information Apartment in La Tania

- Nº of people: 6
- M<sup>2</sup> built: 53 m<sup>2</sup>
- 2 Bedrooms
- 1 Bathrooms
- Floor 2

Centre - La Tania

2 BEDROOMS + CONTEMPORARY SKI IN/SKI OUT CORNER - RECENTLY RENOVATED

Located on the 2nd floor of a residence with lift in the heart of the friendly, family and lively resort. This 2 bedroom flat with comfortable cabin for 5 people with the possibility of 6 to 7 people maximum, will seduce

you by its qualities.

2 balconies facing east with views over the valley, the Grand Bec summit and the forest.

Kitchen open to the living room: ceramic hob, dishwasher, traditional oven, microwave and fridge with freezer.

Beautiful living room with flat screen TV, corner sofa and various storage units and large dining table.

BEDROOMS :

- Bedroom 1 with balcony: 2 single beds or 1 king size (180cm).
- Bedroom 2: 2 single beds or 1 king size (180cm).
- Mountain corner: 1 bunk bed (2 single beds).
- The high bed is not suitable for a child under 6 years old.
- Living room: 1 sofa bed (1 double bed).
- 1 Bathroom with bath, hairdryer and towel rail.
- 1 Shower room with shower and towel dryer.
- 1 separate toilet.

2 private ski lockers. 4G WIFI CONNECTION in supplement (limited to 5Gb/day).