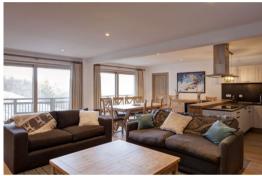

Large living room with lounge area with 3 sofas and poufs, dining room with large table, flat screen TV and electric fireplace.

Equipped kitchen open to the living room with induction hob, traditional electric oven, microwave, electric filter coffee maker, dishwasher, cooker hood and fridge with freezer.