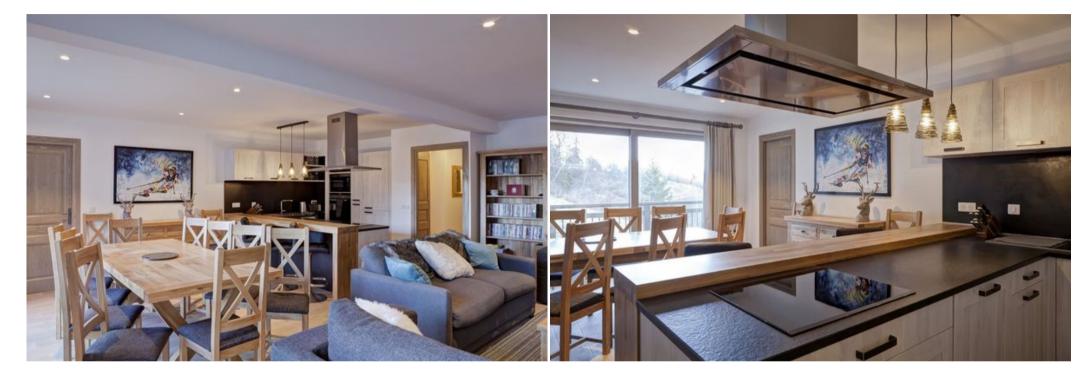

Large living room with lounge area with 3 sofas and poufs, dining room with large table, flat screen TV and electric fireplace.

Equipped kitchen open to the living room with induction hob, traditional electric oven, microwave, electric filter coffee maker, dishwasher, cooker hood and fridge with freezer.