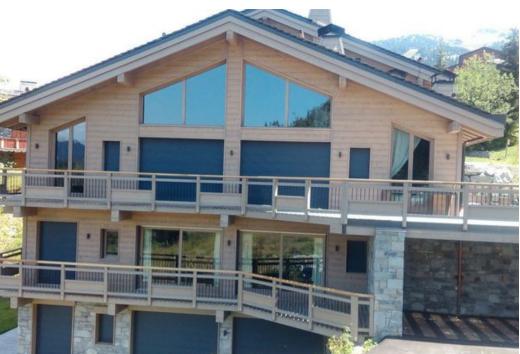

## La Tania - Heights

Beautiful chalet composed of 4 flats and located at about 200 meters from the resort centre and all its amenities.

The Gros Murger ski lift is 400 metres away.

Flat of 145 m² for 12 people maximum on the 1st floor of a small recent residence. Corner balcony with views of the mountains and the valley. The flat is classified as a "Montagne de Charme".