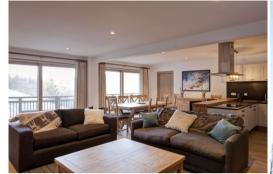

Large living room with lounge area with 3 sofas and poufs, dining room with large table, flat screen TV and electric fireplace.

Equipped kitchen open to the living room with induction hob, traditional electric oven, microwave, electric filter coffee maker, dishwasher, cooker hood and fridge with freezer.