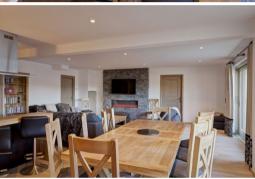

Large living room with lounge area with 3 sofas and poufs, dining room with large table, flat screen TV and electric fireplace.

Equipped kitchen open to the living room with induction hob, traditional electric oven, microwave, electric filter coffee maker, dishwasher, cooker hood and fridge with freezer.