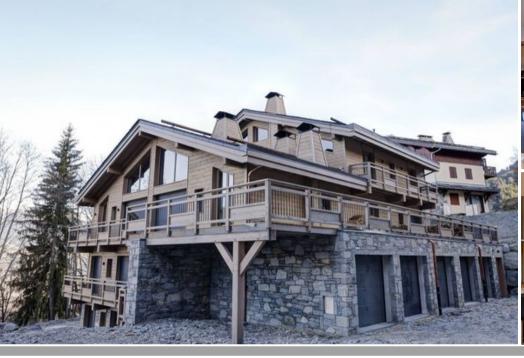

## La Tania - Heights

Beautiful chalet composed of 4 flats and located at about 200 meters from the resort centre and all its amenities.

The Gros Murger ski lift is 400 metres away.

Flat of 145 m² for 12 people maximum on the 1st floor of a small recent residence. Corner balcony with views of the mountains and the valley. The flat is classified as a "Montagne de Charme".