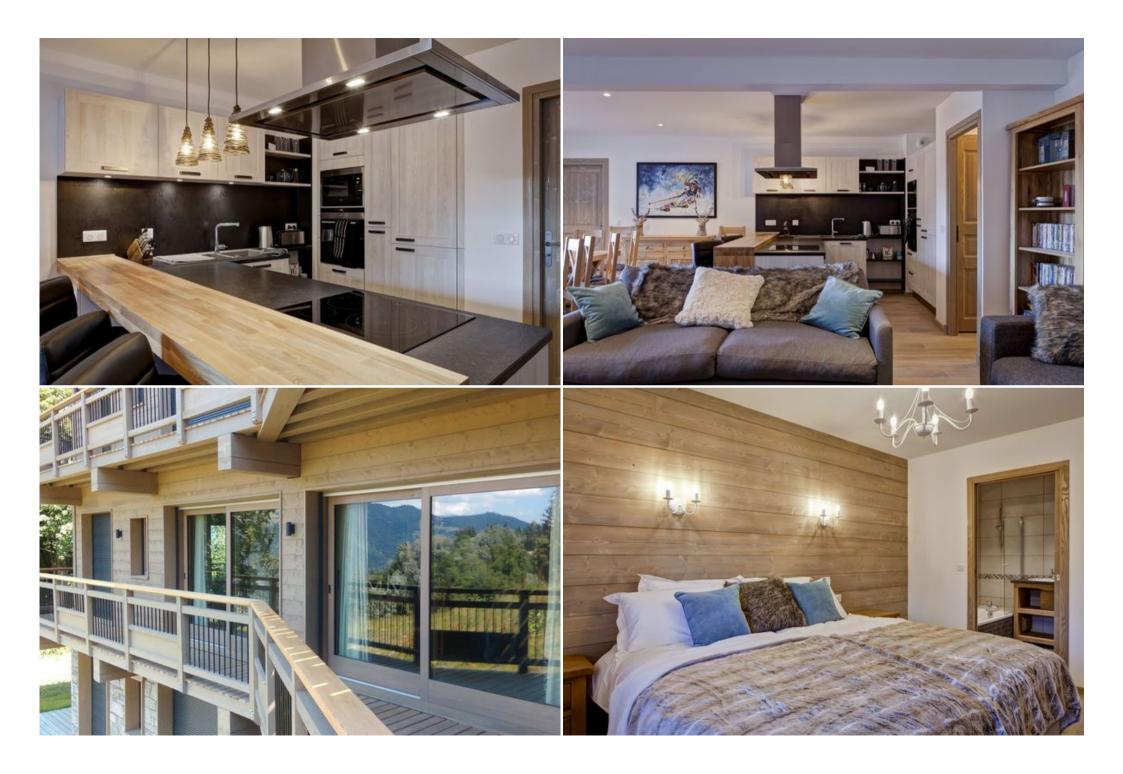

Large living room with lounge area with 3 sofas and poufs, dining room with large table, flat screen TV and electric fireplace.

Equipped kitchen open to the living room with induction hob, traditional electric oven, microwave, electric filter coffee maker, dishwasher, cooker hood and fridge with freezer.

## BEDROOMS - En-suite bedrooms:

- Bedroom 1: 1 double King Size bed (180cm) or 2 single beds (2x90cm), storage and spacious bathroom with en-suite toilet.
- Bedroom 2: 1 double King Size bed (180cm) or 2 single beds, storage space, bathroom with shower and toilet and access to the balcony.
- Bedroom 3: 1 King Size double bed (180cm) or 2 single beds (2x90cm), en-suite shower room with toilet and access to balcony.
- Bedroom 4: Queen Size double bed (160cm), storage space, bathroom with bath, shower and en-suite toilet and access to balcony.
- Mountain Corner Blind: 1 set of bunk beds (2 single beds 2x90cm) with large shower room with en-suite toilet.