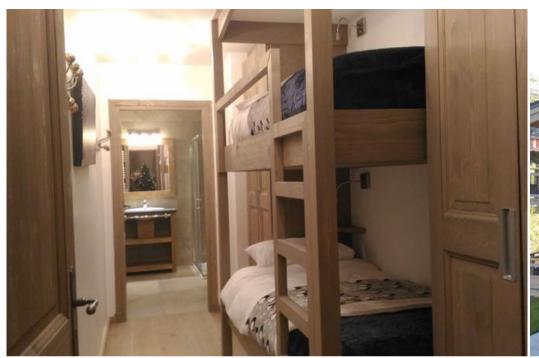

## BEDROOMS - En-suite bedrooms:

- Bedroom 1: 1 double King Size bed (180cm) or 2 single beds (2x90cm), storage and spacious bathroom with en-suite toilet.
- Bedroom 2: 1 double King Size bed (180cm) or 2 single beds, storage space, bathroom with shower and toilet and access to the balcony.
- Bedroom 3: 1 King Size double bed (180cm) or 2 single beds (2x90cm), en-suite shower room with toilet and access to balcony.
- Bedroom 4: Queen Size double bed (160cm), storage space, bathroom with bath, shower and en-suite toilet and access to balcony.
- Mountain Corner Blind: 1 set of bunk beds (2 single beds 2x90cm) with large shower room with en-suite toilet.