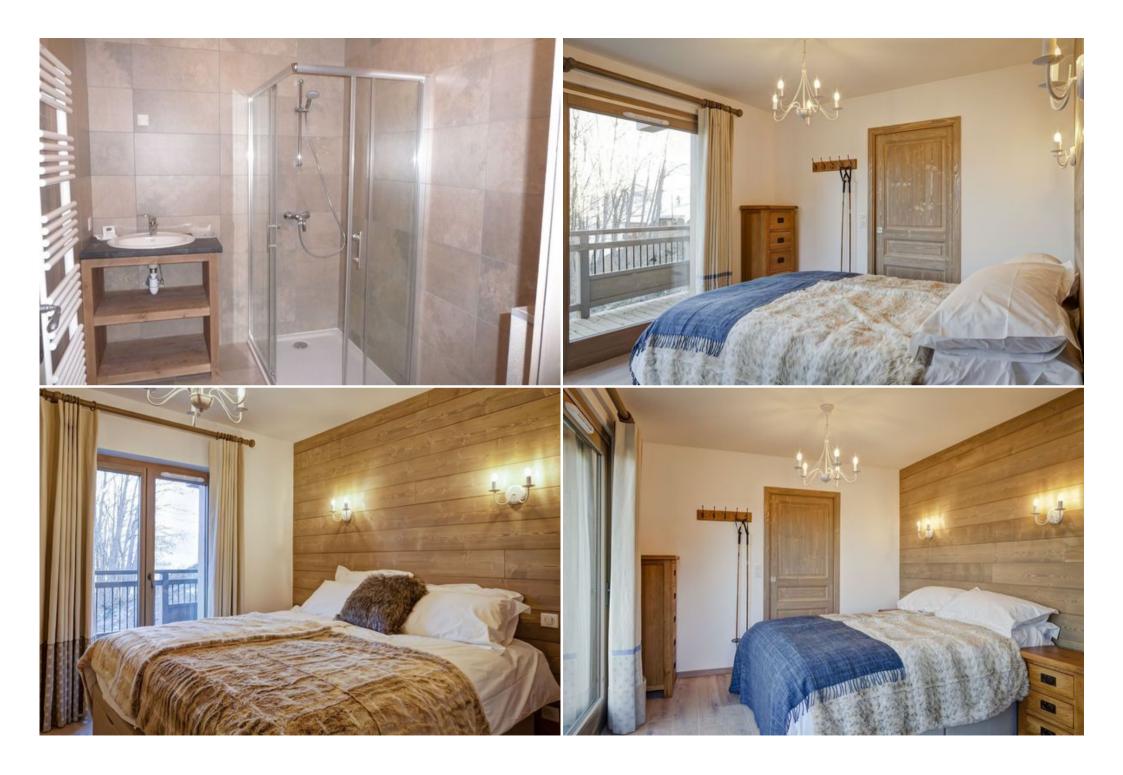

## BEDROOMS - En-suite bedrooms:

- Bedroom 1: 1 double King Size bed (180cm) or 2 single beds (2x90cm), storage and spacious bathroom with en-suite toilet.
- Bedroom 2: 1 double King Size bed (180cm) or 2 single beds, storage space, bathroom with shower and toilet and access to the balcony.
- Bedroom 3: 1 King Size double bed (180cm) or 2 single beds (2x90cm), en-suite shower room with toilet and access to balcony.
- Bedroom 4: Queen Size double bed (160cm), storage space, bathroom with bath, shower and en-suite toilet and access to balcony.
- Mountain Corner Blind: 1 set of bunk beds (2 single beds 2x90cm) with large shower room with en-suite toilet.

The high bed is not suitable for a child under 6 years old.

- Living room: Queen size sofa bed for 2 persons (160x200 cm).

En-suite bathrooms include: 5 toilets, 1 with bath, 3 with showers and 1 with bath & shower.