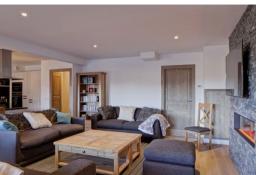

Large living room with lounge area with 3 sofas and poufs, dining room with large table, flat screen TV and electric fireplace.

Equipped kitchen open to the living room with induction hob, traditional electric oven, microwave, electric filter coffee maker, dishwasher, cooker hood and fridge with freezer.