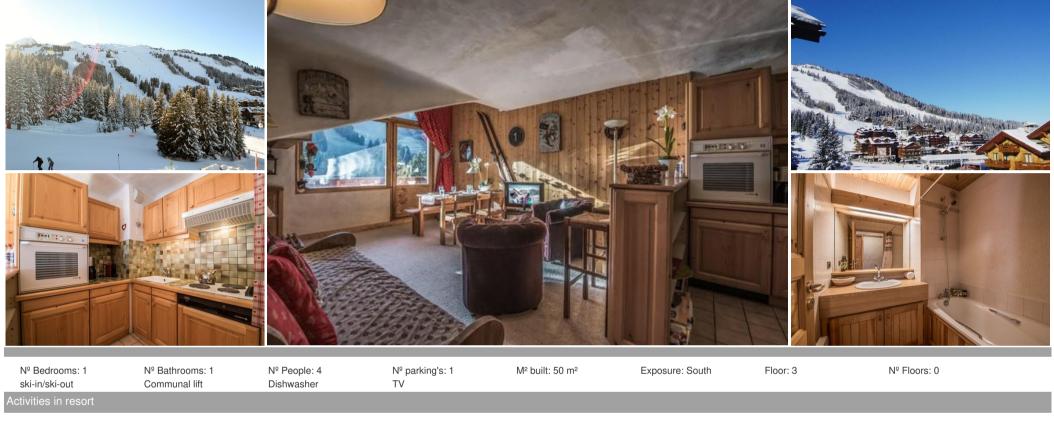

## Information Apartment, in La Croisette, Courchevel 1850

- Nº of people: 4
- M<sup>2</sup> built: 50 m<sup>2</sup>
- Terrace
- 1 Bedrooms
- 1 Bathrooms
- Parking
- Floor 3
- South Facing
- Ski In, Ski Out

- Courchevel 1850 50 sqm apartment
- For 2 to 4 guests
- Private parking space, ski in, ski out
- Apartment on the 3rd floor with lift
- South facing balcony
- Entrance with closet and independant toilet
- Semi open plan fully equipped kitchen, with 4 electrics hobs, dishwasher, oven
- Living room with TV, one pull out bed, two armchairs Dining area with one table ready for 6 guests
- Bedroom with one double bed
- Bathroom with one wash basin, bath
- Bathroom, dining room and kitchen