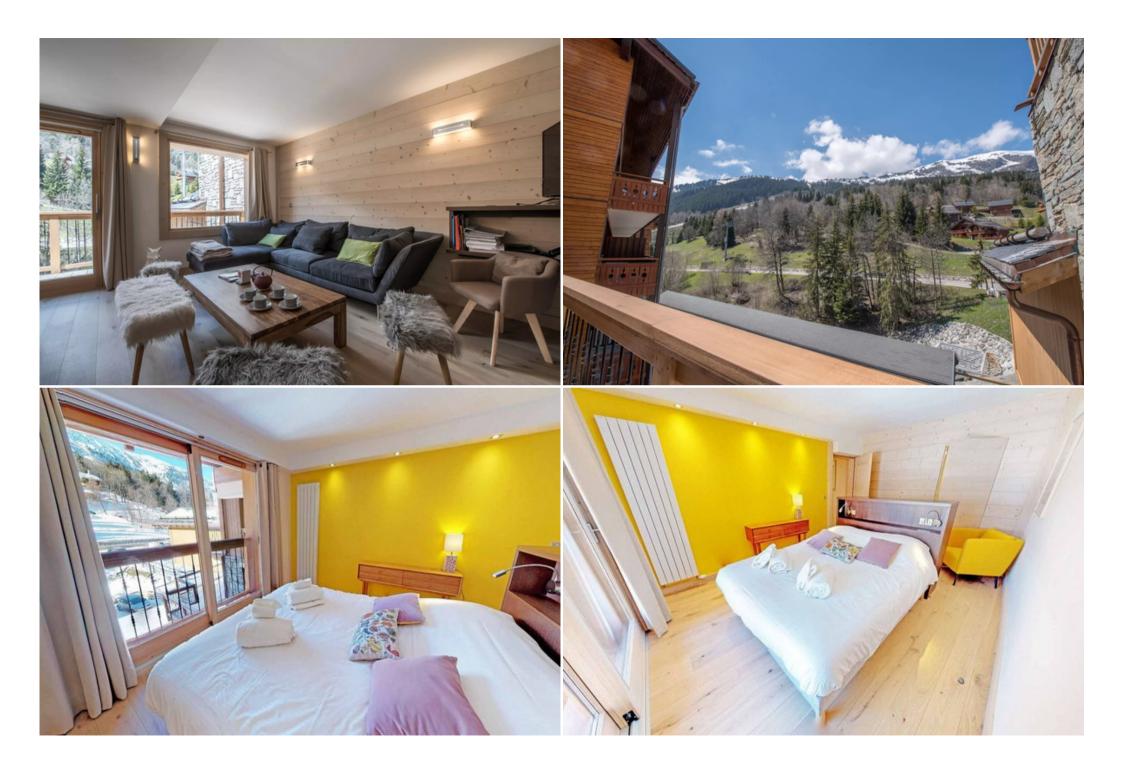

-Bedroom 1: Large double bedroom with walk-in wardrobe

-Bedroom 2: Twin bedroom

-Bathroom with shower, washbasin

-Separate WC

Level 1:

-Bedroom 3: Bunk room with balcony access
-Bedroom 4: Double room with balcony access
-Bathroom with shower, WC and washbasin
-Private ski locker with heated boot warmers at the entrance of the apartment
-Free Undercover Parking Included Vehicle Maximum Height - 2 metres