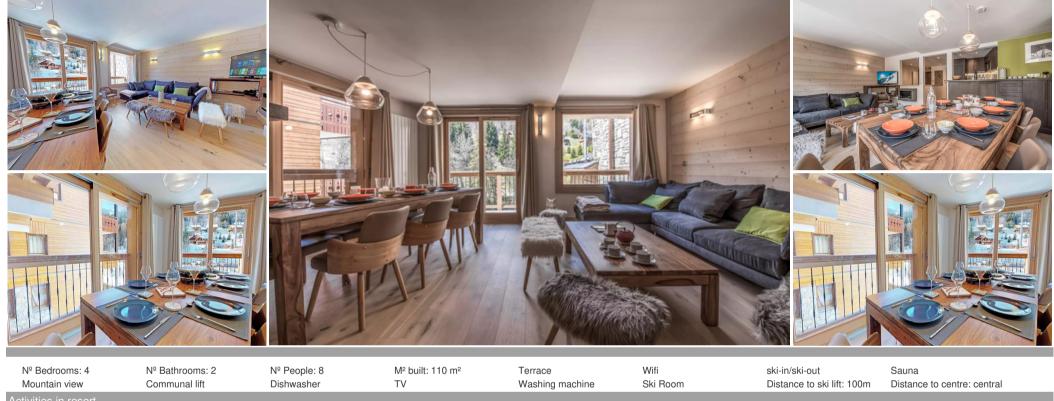

## Information Apartment, in Méribel Centre, Méribel

- Nº of people: 8
- M<sup>2</sup> built: 110 m<sup>2</sup>
- Terrace
- 4 Bedrooms
- 2 Bathrooms
- Parking
- Wifi
- Chimney
- Ski-room
- Ski In, Ski Out

#### Level 2:

Large open plan living room, dining area and kitchen with large French windows leading to sunny balcony