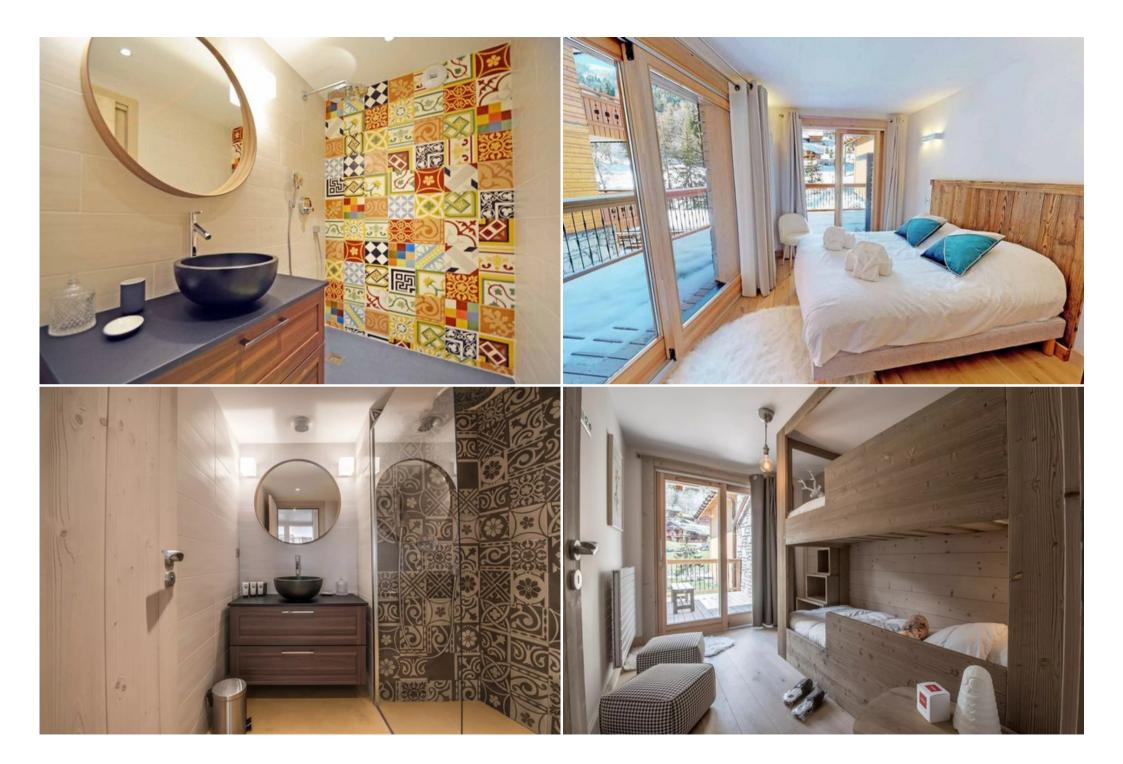

-Bedroom 1: Large double bedroom with walk-in wardrobe

-Bedroom 2: Twin bedroom

-Bathroom with shower, washbasin

-Separate WC

Level 1:

-Bedroom 3: Bunk room with balcony access
-Bedroom 4: Double room with balcony access
-Bathroom with shower, WC and washbasin
-Private ski locker with heated boot warmers at the entrance of the apartment
-Free Undercover Parking Included Vehicle Maximum Height - 2 metres