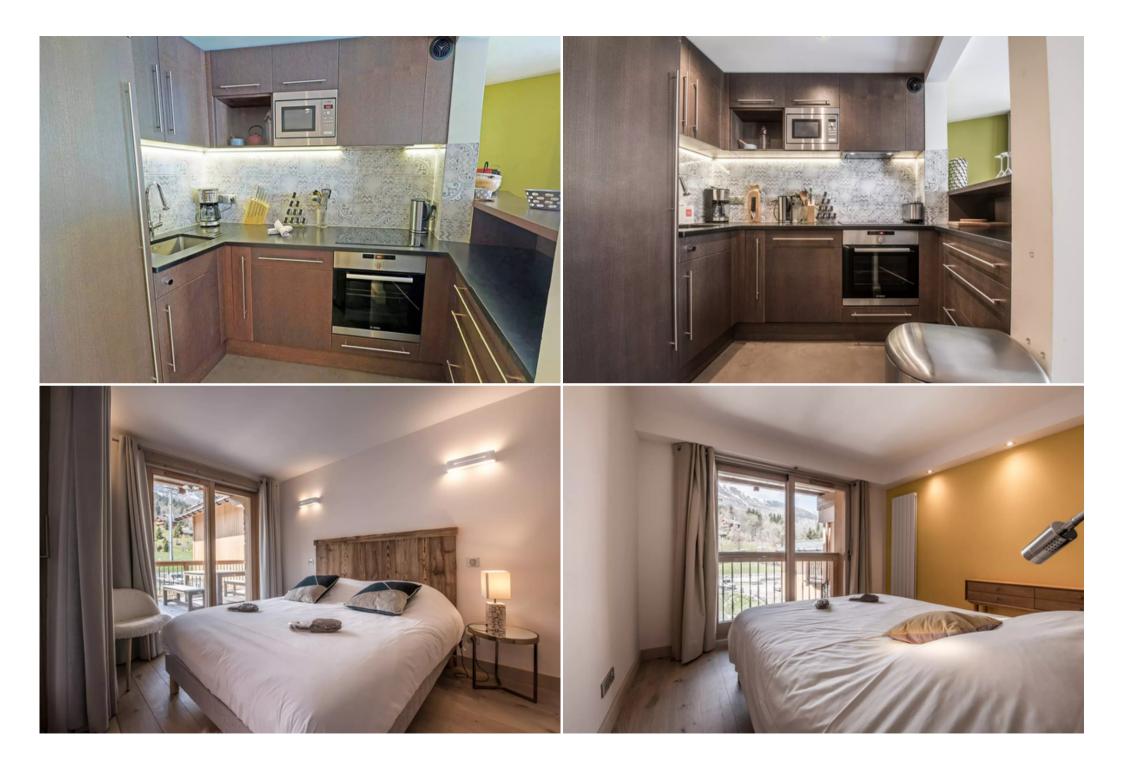

#### Kitchen included:

- 1. Dishwasher
- 2. Iron & Ironing Board
- 3. Microwave
- 4. Toaster
- 5. Tumble Dryer
- 6. Washing Machine
- 7. Full Size Oven
- 8. Induction stove
- 9. Coffee Machine Nespresso and normal filter coffe machine

-Bedroom 1: Large double bedroom with walk-in wardrobe

-Bedroom 2: Twin bedroom

-Bathroom with shower, washbasin

-Separate WC

Level 1:

-Bedroom 3: Bunk room with balcony access
-Bedroom 4: Double room with balcony access
-Bathroom with shower, WC and washbasin
-Private ski locker with heated boot warmers at the entrance of the apartment
-Free Undercover Parking Included Vehicle Maximum Height - 2 metres