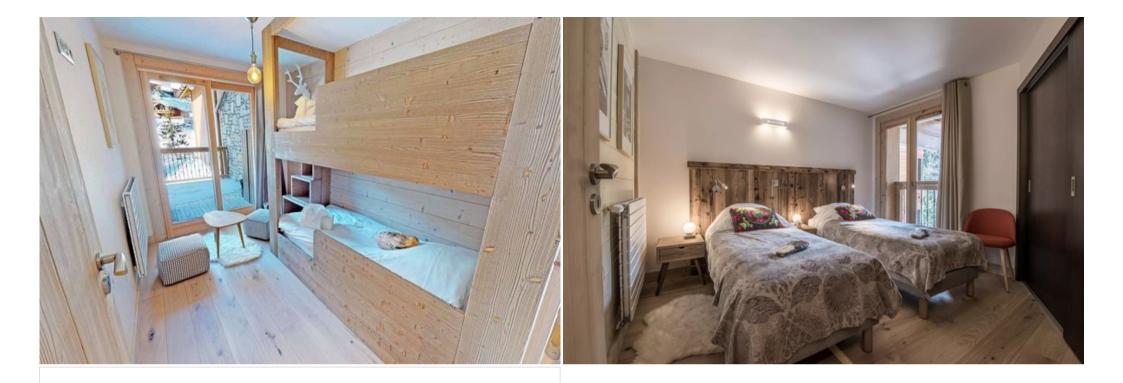

-Bedroom 1: Large double bedroom with walk-in wardrobe

-Bedroom 2: Twin bedroom

-Bathroom with shower, washbasin

-Separate WC

Level 1:

-Bedroom 3: Bunk room with balcony access
-Bedroom 4: Double room with balcony access
-Bathroom with shower, WC and washbasin
-Private ski locker with heated boot warmers at the entrance of the apartment
-Free Undercover Parking Included Vehicle Maximum Height - 2 metres