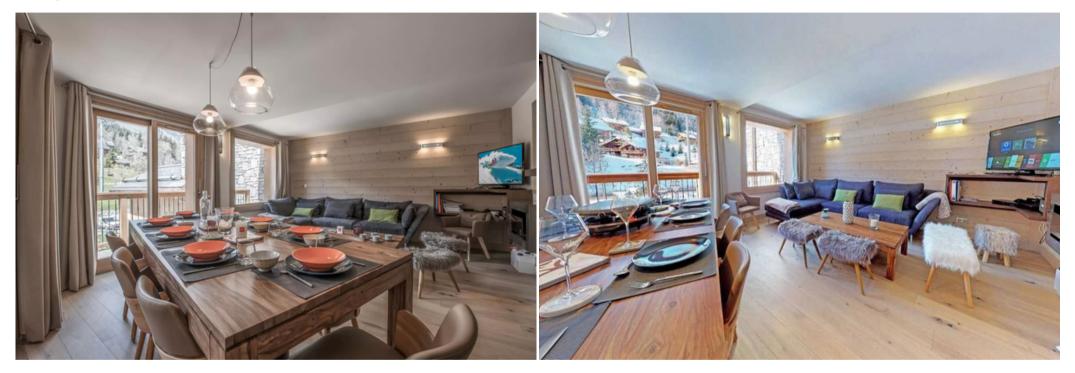

#### Level 2:

Large open plan living room, dining area and kitchen with large French windows leading to sunny balcony