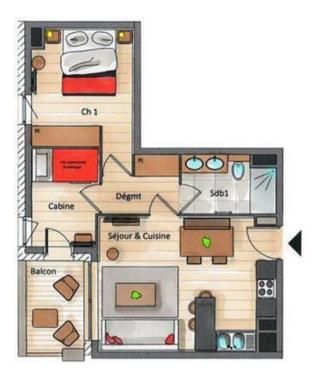

Apartment Lodge for rent in Courchevel 1650 Apartment for rent in Courchevel Mariond

The apartment, located on the 3rd floor of the Mammoth Lodge residence, has a surface area of 48 m² and can accommodate up to 4 people, maximum 2 adults.

It consists of a bedroom with a double bed, a cabin room with a bunk bed suitable for children and a bathroom. The living area has a sitting area with a television, a fully equipped kitchen and a cosy balcony with a view of the mountains.