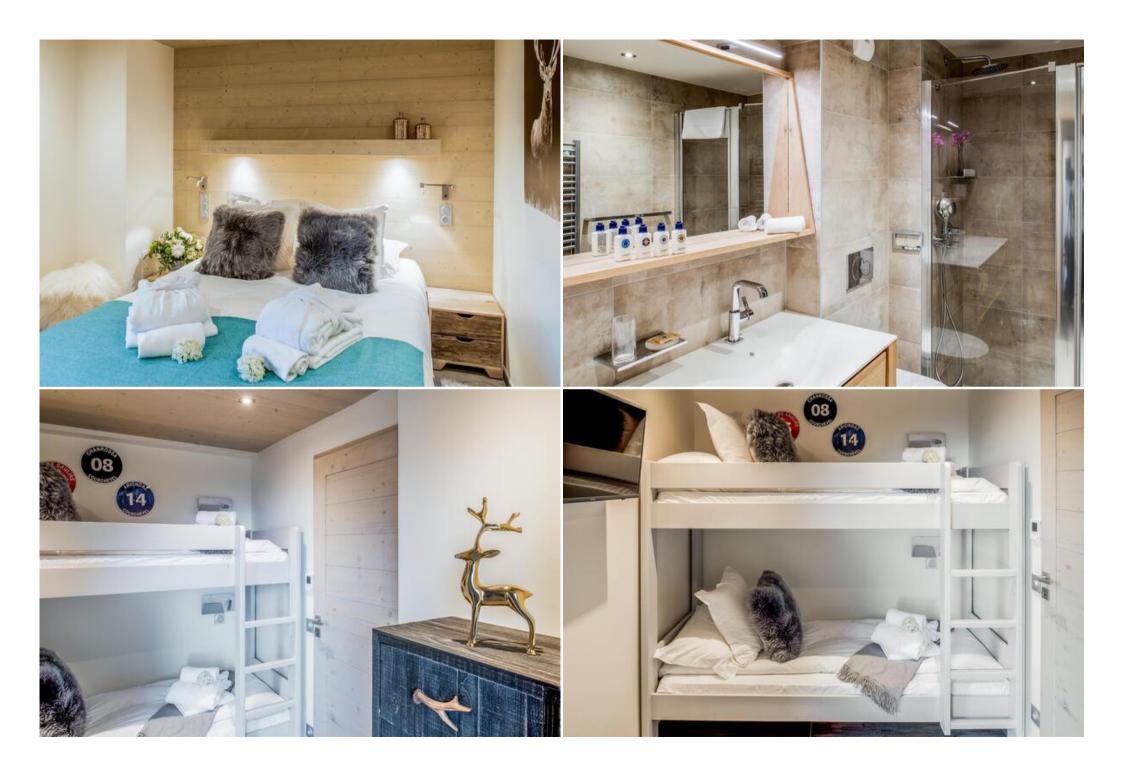

It consists of a bedroom with a double bed, a cabin room with a bunk bed suitable for children and a bathroom. The living area has a sitting area with a television, a fully equipped kitchen and a cosy balcony with a view of the mountains.