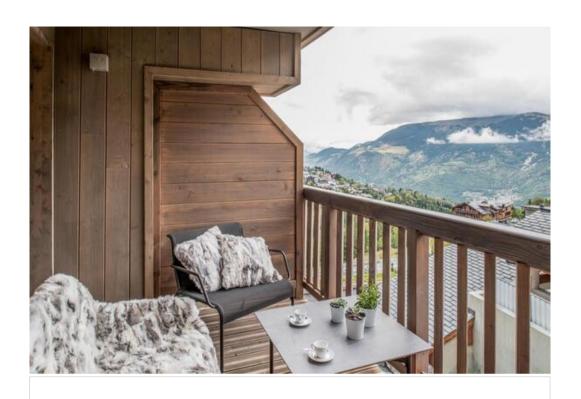

It consists of a bedroom with a double bed, a cabin room with a bunk bed suitable for children and a bathroom. The living area has a sitting area with a television, a fully equipped kitchen and a cosy balcony with a view of the mountains.