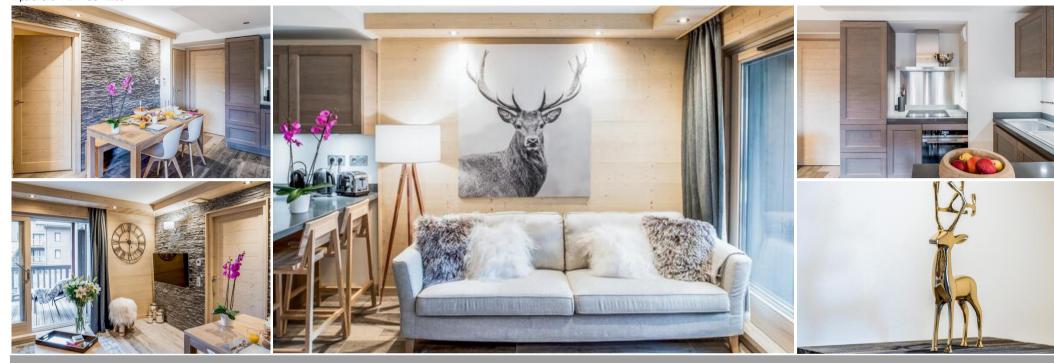

Apartment Lodge for rent in Courchevel 1650 Apartment for rent in Courchevel Mariond

The apartment, located on the 3rd floor of the Mammoth Lodge residence, has a surface area of 48 m² and can accommodate up to 4 people, maximum 2 adults.

It consists of a bedroom with a double bed, a cabin room with a bunk bed suitable for children and a bathroom. The living area has a sitting area with a television, a fully equipped kitchen and a cosy balcony with a view of the mountains.