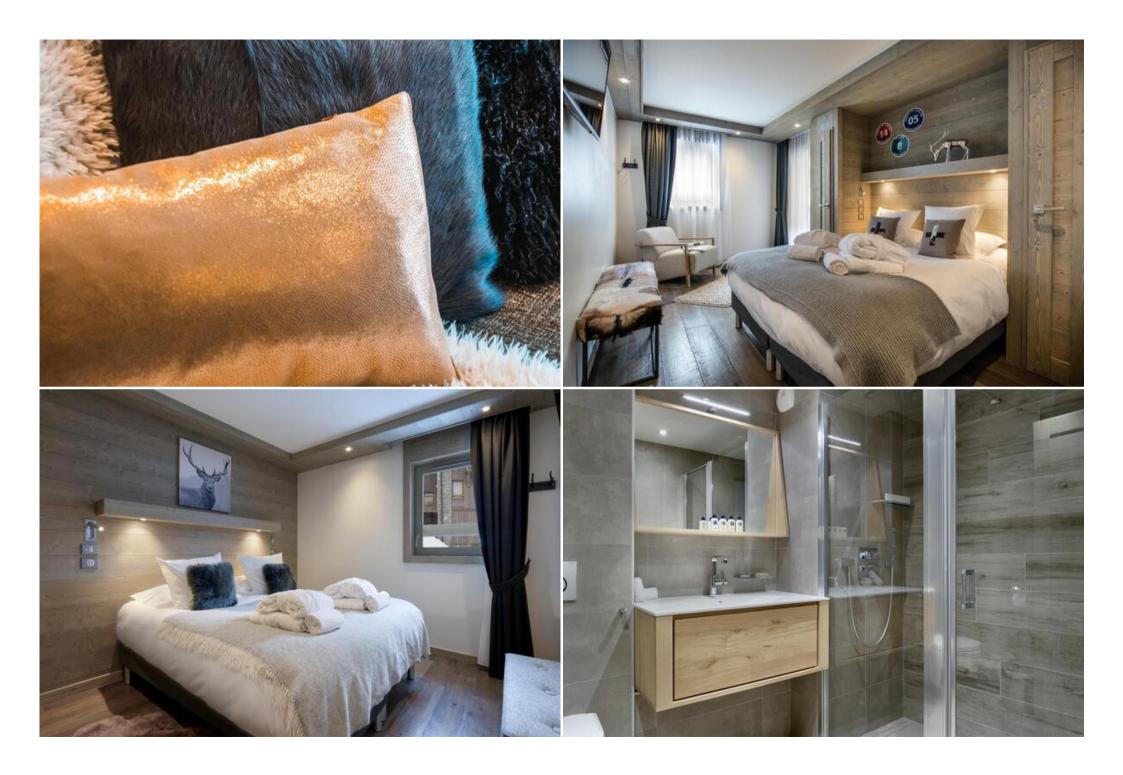

The apartment located on the 2nd floor of the residence Le C, offers a surface area of 88 m<sup>2</sup>, which can accommodate up to 6 people, maximum 4 adults.

It is composed of two bedrooms with a double bed and two bathrooms as well as a cabin bedroom with a bunk bed, ideal for children. The comfortable living area has a sitting area with a television, a dining area and a fully equipped kitchen. A balcony completes this apartment.