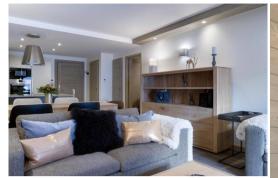

The apartment located on the 2nd floor of the residence Le C, offers a surface area of 88 m<sup>2</sup>, which can accommodate up to 6 people, maximum 4 adults.

It is composed of two bedrooms with a double bed and two bathrooms as well as a cabin bedroom with a bunk bed, ideal for children. The comfortable living area has a sitting area with a television, a dining area and a fully equipped kitchen. A balcony completes this apartment.