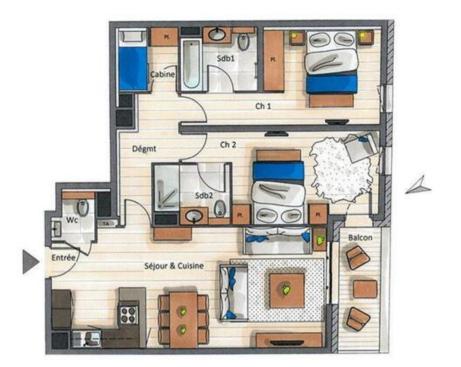

The apartment located on the 2nd floor of the residence Le C, offers a surface area of 88 m<sup>2</sup>, which can accommodate up to 6 people, maximum 4 adults.

It is composed of two bedrooms with a double bed and two bathrooms as well as a cabin bedroom with a bunk bed, ideal for children. The comfortable living area has a sitting area with a television, a dining area and a fully equipped kitchen. A balcony completes this apartment.