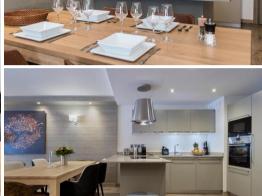

The apartment located on the 2nd floor of the residence Le C, offers a surface area of 88 m<sup>2</sup>, which can accommodate up to 6 people, maximum 4 adults.

It is composed of two bedrooms with a double bed and two bathrooms as well as a cabin bedroom with a bunk bed, ideal for children. The comfortable living area has a sitting area with a television, a dining area and a fully equipped kitchen. A balcony completes this apartment.