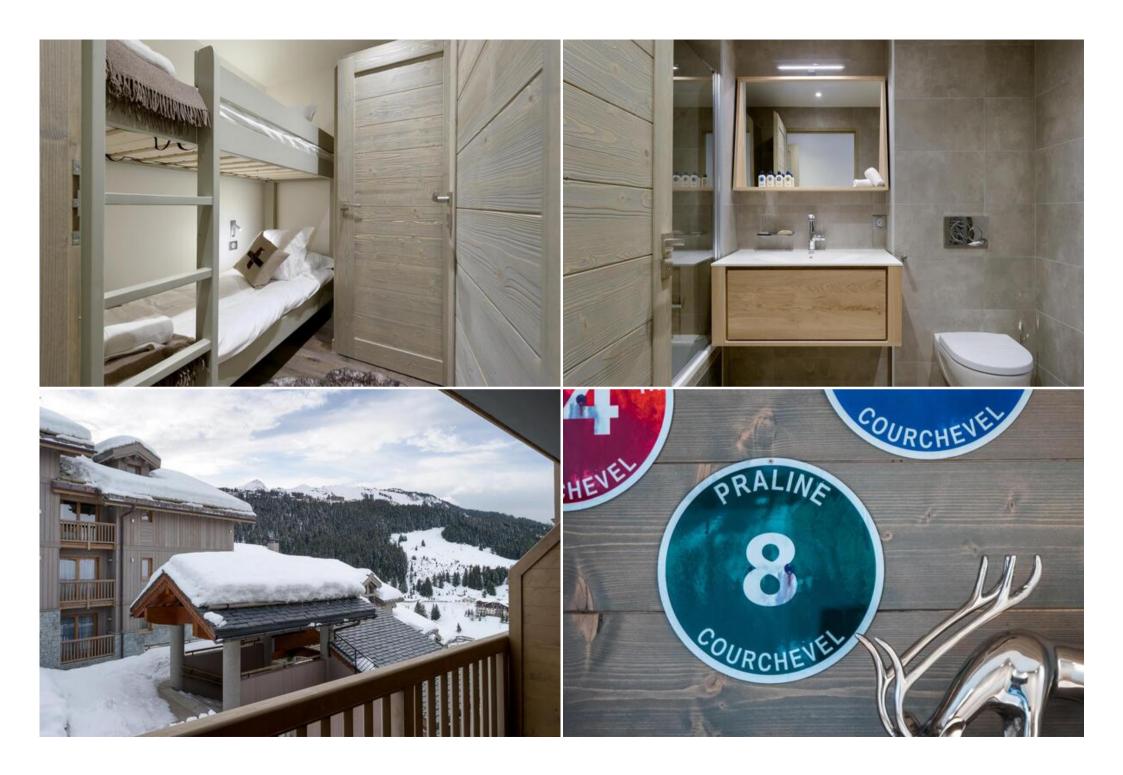

The apartment located on the 2nd floor of the residence Le C, offers a surface area of 88 m<sup>2</sup>, which can accommodate up to 6 people, maximum 4 adults.

It is composed of two bedrooms with a double bed and two bathrooms as well as a cabin bedroom with a bunk bed, ideal for children. The comfortable living area has a sitting area with a television, a dining area and a fully equipped kitchen. A balcony completes this apartment.

During your stay, you will benefit from a parking space in the private car park, a ski locker and wifi access.