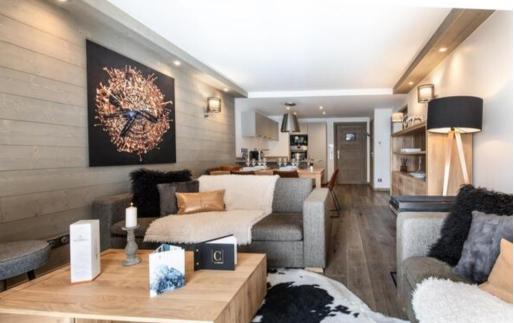

The apartment located on the 2nd floor of the residence Le C, offers a surface area of 88 m<sup>2</sup>, which can accommodate up to 6 people, maximum 4 adults.

It is composed of two bedrooms with a double bed and two bathrooms as well as a cabin bedroom with a bunk bed, ideal for children. The comfortable living area has a sitting area with a television, a dining area and a fully equipped kitchen. A balcony completes this apartment.