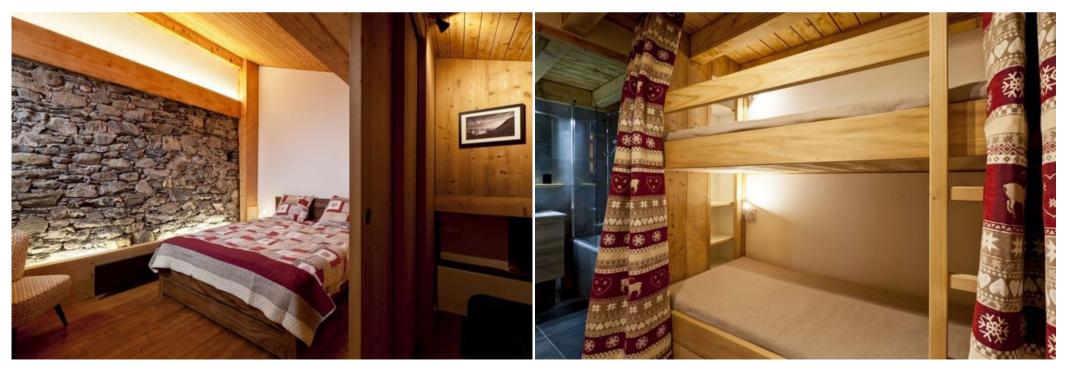

Room to be lived with a nice height under ceiling, living room in mezzanine with visible stones. Double bedroom in mezzanine.

Open kitchen area with dishwasher, microwave, ceramic hob, oven and fridge.

Living room: 1 convertible sofa bed for 2 people.

Mezzanine: 1 double bed

Entrance: 1 set of bunk beds.

Bathroom with washbasin and bathtub.

Separate WC.

Wifi connection 4G extra.

Bed linen included in the winter.