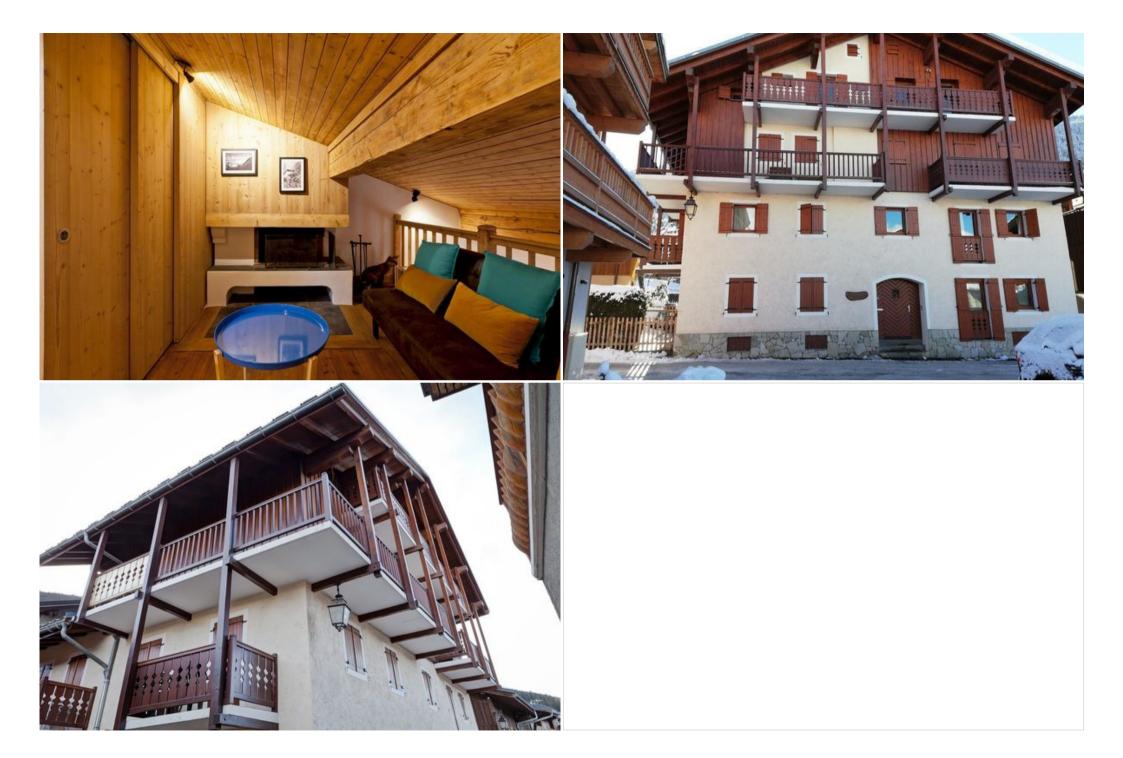

## Duplex apartment in Courchevel 1300 Le Praz for 6 people

France, Courchevel, Courchevel 1300

## Information Apartment, in Courchevel 1300 Le Praz

- Nº of people: 6
- M<sup>2</sup> built: 51 m<sup>2</sup>
- 1 Bedrooms
- 1 Bathrooms
- Wifi

Apartment in duplex entirely renovated (photos non contractual) that can accommodate up to 6 people, located in the heart of the village of Le Praz, close to all shops.