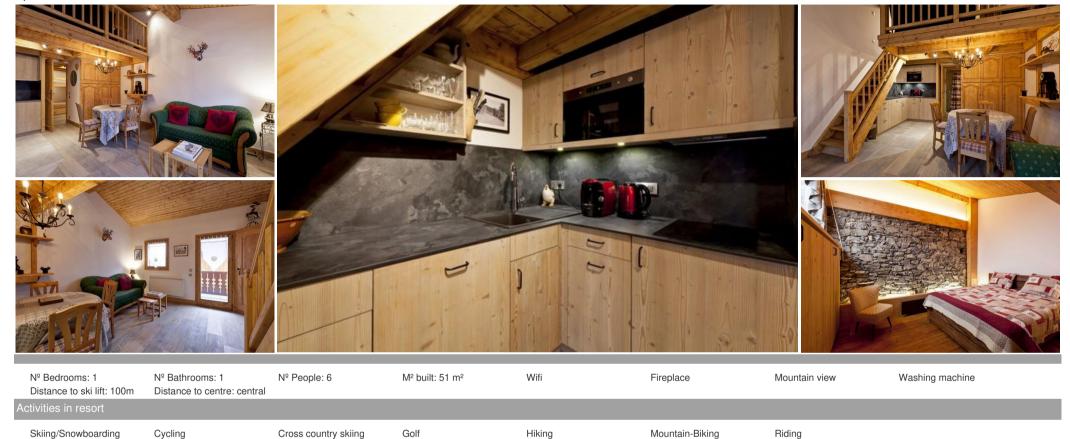

## Information Apartment, in Courchevel 1300 Le Praz

- Nº of people: 6
- M<sup>2</sup> built: 51 m<sup>2</sup>
- 1 Bedrooms
- 1 Bathrooms
- Wifi

Apartment in duplex entirely renovated (photos non contractual) that can accommodate up to 6 people, located in the heart of the village of Le Praz, close to all shops.

Room to be lived with a nice height under ceiling, living room in mezzanine with visible stones. Double bedroom in mezzanine.

Open kitchen area with dishwasher, microwave, ceramic hob, oven and fridge.

Living room: 1 convertible sofa bed for 2 people.

Mezzanine: 1 double bed

Entrance: 1 set of bunk beds.

Bathroom with washbasin and bathtub.

Separate WC.

Wifi connection 4G extra.

Bed linen included in the winter.