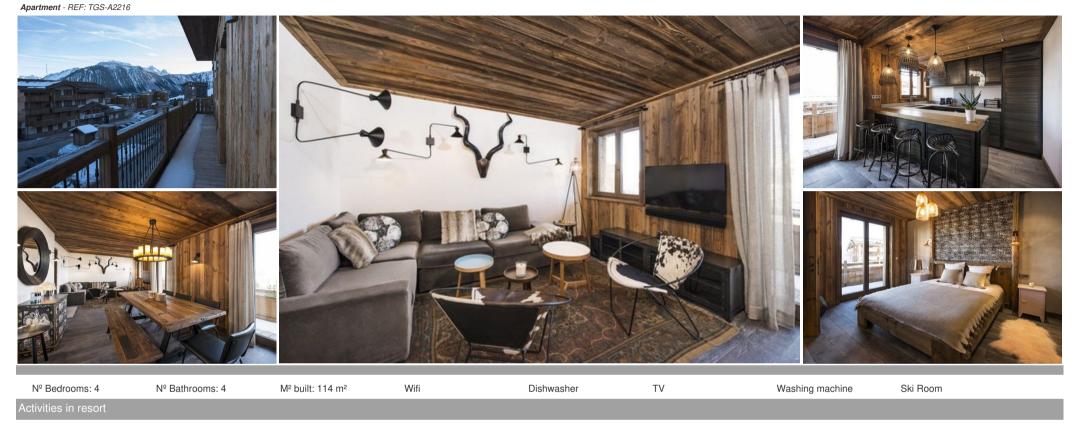

## Information Apartment, in La Porte de Courchevel, Courchevel 1850

- Nº of people: 6
- Nº of Childrens: 4
- M<sup>2</sup> built: 114 m<sup>2</sup>
- 4 Bedrooms
- 4 Bathrooms
- Ski-room

Charming family apartment, completely renovated in Courchevel 1850 center.

Shops nearby, ideal for families.

All equipped kitchen with bar open on the living room

Living room with :

- A corner sofa, television
- Dining room equipped for 8 guests
- Balcony
- Bedroom 1, en suite, with double bed
- Bedroom 2, en suite, with double bed
- Bedroom 3, with two single beds
- Bedroom 4, with 4 single beds (bunk beds)
- 1 Shower room
- 1 separate wc