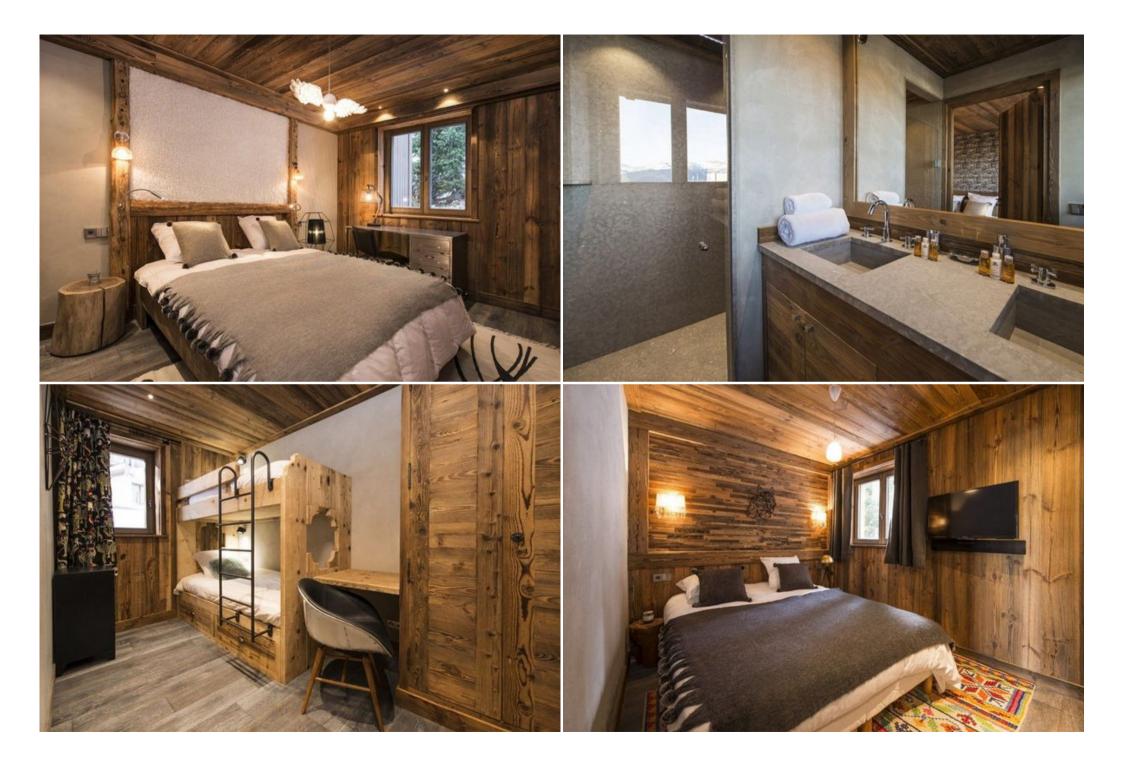

Shops nearby, ideal for families.

All equipped kitchen with bar open on the living room

Living room with :

- A corner sofa, television
- Dining room equipped for 8 guests
- Balcony
- Bedroom 1, en suite, with double bed
- Bedroom 2, en suite, with double bed
- Bedroom 3, with two single beds
- Bedroom 4, with 4 single beds (bunk beds)
- 1 Shower room
- 1 separate wc