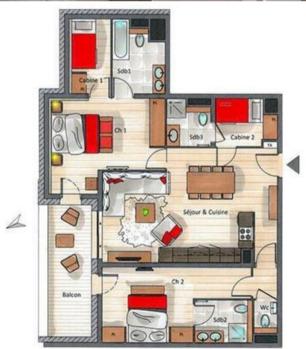

## Information Apartment, in Courchevel 1650 Moriond

• Nº of people: 5 Nº of Childrens: 4 • M² built: 91 m²

• 4 Bedrooms

4 Bathrooms

The apartment, located on the 1st floor of the Residence, with a surface area of 91 sqm, is perfect to welcome 8 people with a maximum of 4 adults.

This apartment has two bedrooms with double bed, two bedrooms cabins with bunk bed, ideal for kids, as well as three bathrooms. The living room with a TV has also a dining area, a fully equipped kitchen and a balcony.