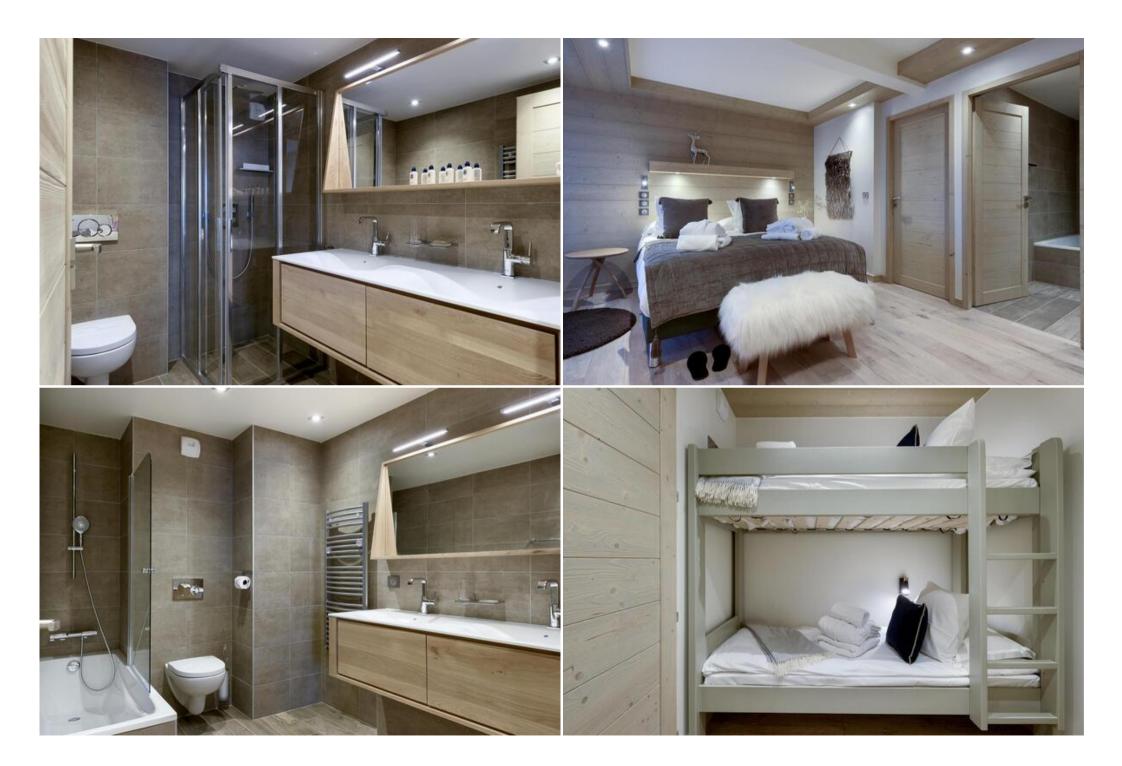

This apartment has two bedrooms with double bed, two bedrooms cabins with bunk bed, ideal for kids, as well as three bathrooms. The living room with a TV has also a dining area, a fully equipped kitchen and a balcony.