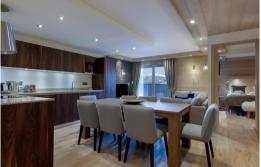

This apartment has two bedrooms with double bed, two bedrooms cabins with bunk bed, ideal for kids, as well as three bathrooms. The living room with a TV has also a dining area, a fully equipped kitchen and a balcony.