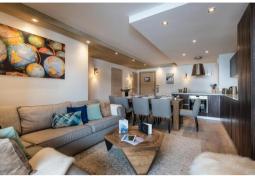

This apartment has two bedrooms with double bed, two bedrooms cabins with bunk bed, ideal for kids, as well as three bathrooms. The living room with a TV has also a dining area, a fully equipped kitchen and a balcony.