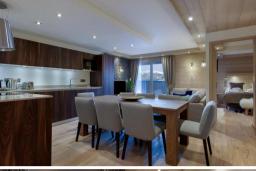

This apartment has two bedrooms with double bed, two bedrooms cabins with bunk bed, ideal for kids, as well as three bathrooms. The living room with a TV has also a dining area, a fully equipped kitchen and a balcony.