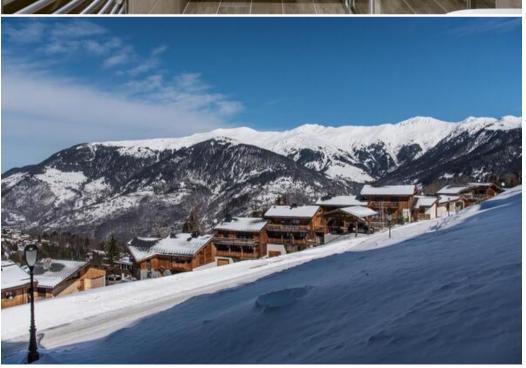

## Apartment in Courchevel 1650 Moriond for 5 people

France, Courchevel, Courchevel 1650

Apartment - REF: TGS-A2219

| № Bedrooms: 4<br>Dishwasher | № Bathrooms: 4<br>TV | Nº People: 5<br>Washing machine | Nº Children's: 4 | M² built: 91 m² | Terrace         | Wifi   | Communal lift |
|-----------------------------|----------------------|---------------------------------|------------------|-----------------|-----------------|--------|---------------|
| Activities in resort        |                      |                                 |                  |                 |                 |        |               |
| Skiing/Snowboarding         | Cycling              | Cross country skiing            | Golf             | Hiking          | Mountain-Biking | Riding |               |