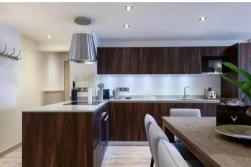

This apartment has two bedrooms with double bed, two bedrooms cabins with bunk bed, ideal for kids, as well as three bathrooms. The living room with a TV has also a dining area, a fully equipped kitchen and a balcony.