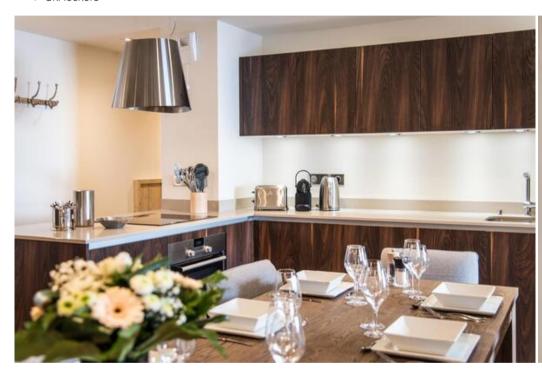

This apartment has two bedrooms with double bed, two bedrooms cabins with bunk bed, ideal for kids, as well as three bathrooms. The living room with a TV has also a dining area, a fully equipped kitchen and a balcony.