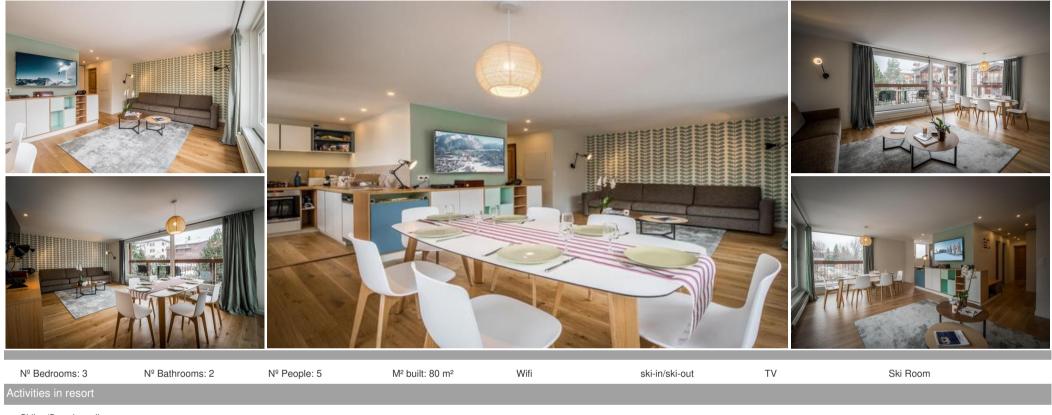

## Information Apartment, in Courchevel 1300 Le Praz

- Nº of people: 5
- M<sup>2</sup> built: 80 m<sup>2</sup>
- 3 Bedrooms
- 2 Bathrooms
- Parking spaces: 1
- Wifi
- Chimney
- Ski-room
- Ski In, Ski Out

### Lovely brand new apartement in Courchevel Le Praz

Fully renovated, located in the charming village of Le Courchevel Le Praz, you will love this cosy style apartment. Lovely apartment completely renovated, 80sqm Ideal up to 4 adults and 1 child.