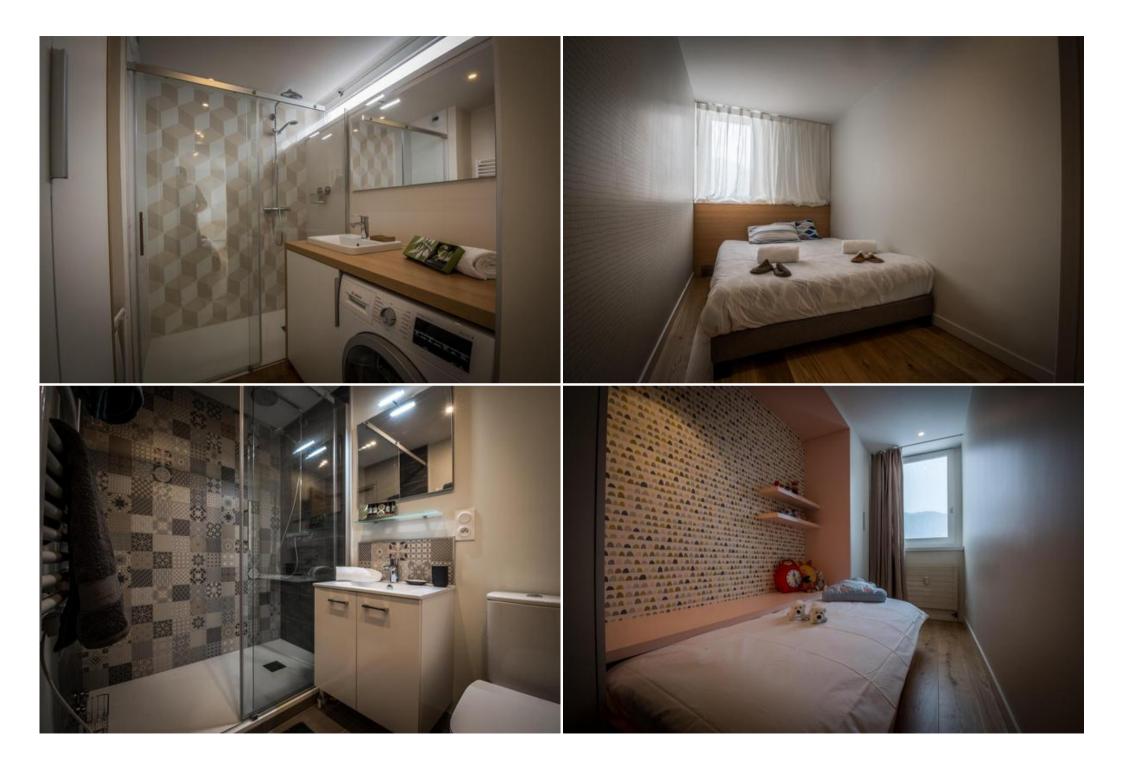

#### 3 BEDROOMS:

- Bedroom 1, master with a doble bed
- Bedroom 2, for kids with simple bed
- Bedroom 3, with a doule bed
- WIFI, TV
- Garage (indoor)
- Ski room