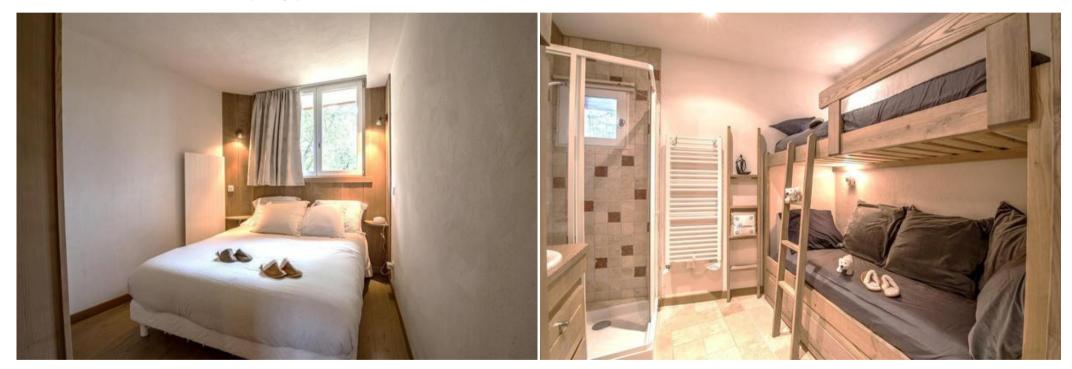

Family apartment located in the district of Plantret, along the pist Chabichou in Courchevel 1850.

- 1 elegant entry
- 1 spacious living room with ethanol fireplace with storage, dining area
- 1 kitchen open to living room, fully equipped (dishwasher, washing machine drying)
- Bedroom 1 with double bed (160x190)
- Bedroom 2 with double bed in mezzanine (140x190), an office
- 1 cabin with 2 bunk beds (80x190) and a shower
- 1 bathroom with bath and toilet
- Guest toilet