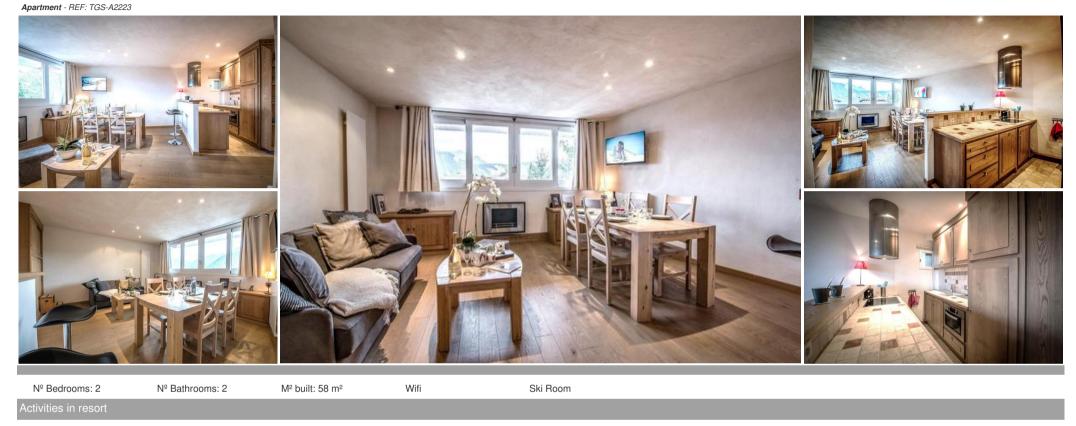

## Information Apartment, in Plantret, Courchevel 1850

- Nº of people: 6
- M<sup>2</sup> built: 58 m<sup>2</sup>
- 2 Bedrooms
- 2 Bathrooms
- Parking
- Wifi
- Chimney
- Ski-room

Courchevel 1850 Apartment of 58 m<sup>2</sup> Capacity of 6 people

Family apartment located in the district of Plantret, along the pist Chabichou in Courchevel 1850.

- 1 elegant entry
- 1 spacious living room with ethanol fireplace with storage, dining area
- 1 kitchen open to living room, fully equipped (dishwasher, washing machine drying)
- Bedroom 1 with double bed (160x190)
- Bedroom 2 with double bed in mezzanine (140x190), an office
- 1 cabin with 2 bunk beds (80x190) and a shower
- 1 bathroom with bath and toilet
- Guest toilet