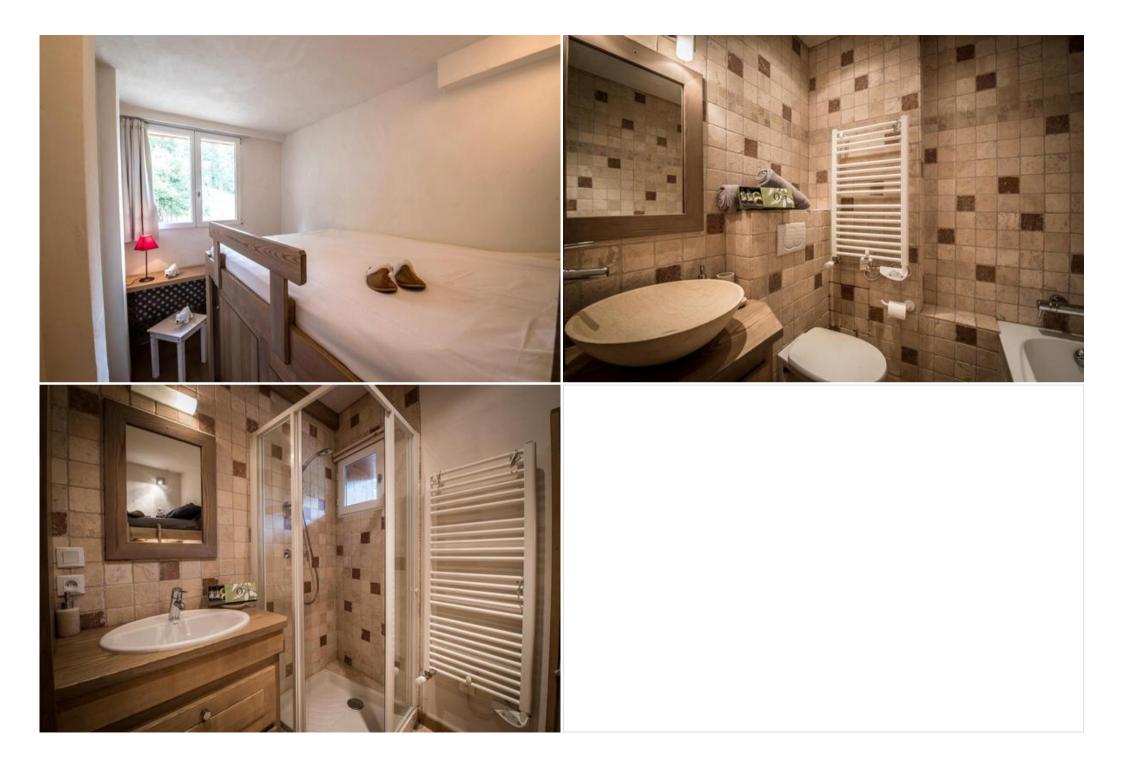

Family apartment located in the district of Plantret, along the pist Chabichou in Courchevel 1850.

- 1 elegant entry
- 1 spacious living room with ethanol fireplace with storage, dining area
- 1 kitchen open to living room, fully equipped (dishwasher, washing machine drying)
- Bedroom 1 with double bed (160x190)
- Bedroom 2 with double bed in mezzanine (140x190), an office
- 1 cabin with 2 bunk beds (80x190) and a shower
- 1 bathroom with bath and toilet
- Guest toilet