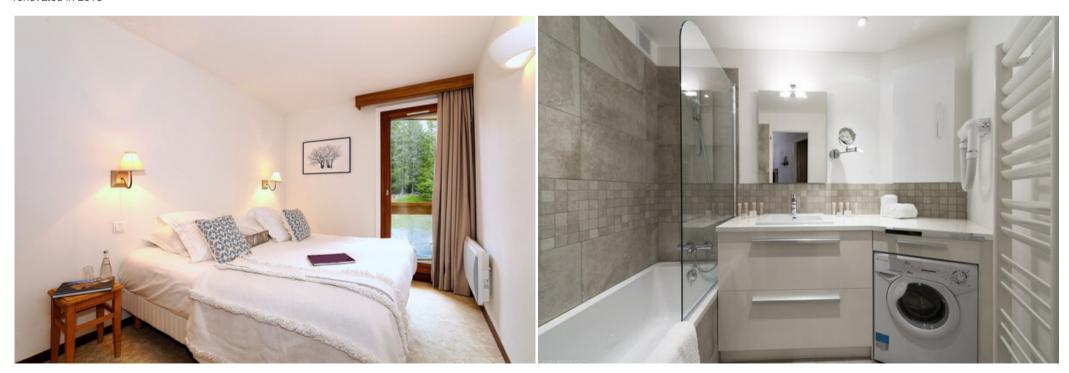

- Living / dining room with sofa bed very confortable (160x190), large bay window opening onto a
- south facing balcony, TV with channels Canalsat and lecteur Blu Ray.
- A fully open equipped kitchen: kettle, coffee machine, oven, micro wave, dishwasher, ceramic
- vitro cooker.
- Bedroom 1: double bed (160 x 190) with flat screen TV and bathroom, separate toilet.
- Bedroom 2: twin bedded room (90 x 190), TV, bathroom with separate toilet.