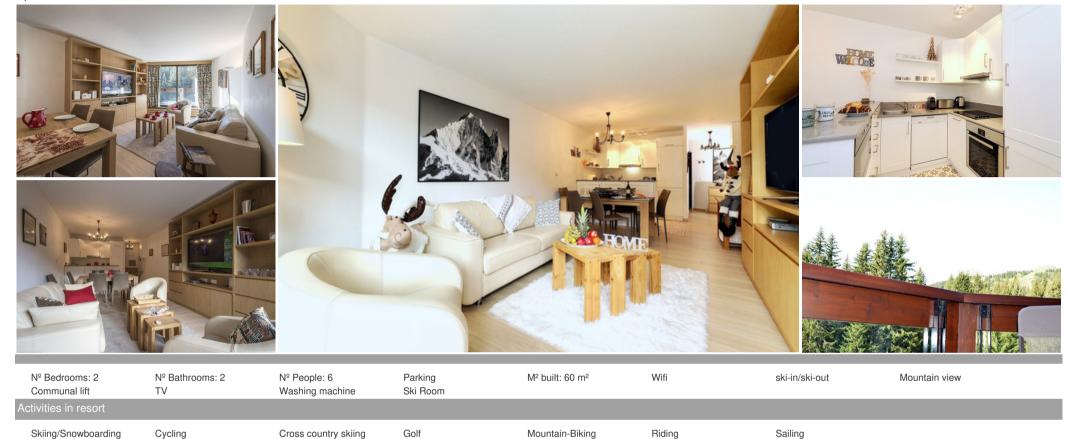

## Information Apartment, in Jardin Alpin, Courchevel 1850

- Nº of people: 6
- M² built: 60 m²
- Terrace
- 2 Bedrooms
- 2 Bathrooms
- Parking
- Wifi
- Ski-room
- Ski In, Ski Out

Situated at the "Domaine du Jardin Alpin", in Courchevel 1850, on "Jardin Alpin's slopes", ski in/ski out, on the 3 valleys area; next to Palaces and Hotels".

Near by the telecabine (open from 9 am to 8 pm) to "la Croisette" and slopes. Free shuttle stop nearby (from 8 am to 1 am, every 30 mn).

3 rooms, 60 m2, equipped for 4 to 6 people, on the second floor with elevator.

- Living / dining room with sofa bed very confortable (160x190), large bay window opening onto a
- south facing balcony, TV with channels Canalsat and lecteur Blu Ray.
- A fully open equipped kitchen: kettle, coffee machine, oven, micro wave, dishwasher, ceramic
- vitro cooker.
- Bedroom 1: double bed (160 x 190) with flat screen TV and bathroom, separate toilet.
- Bedroom 2: twin bedded room (90 x 190), TV, bathroom with separate toilet.