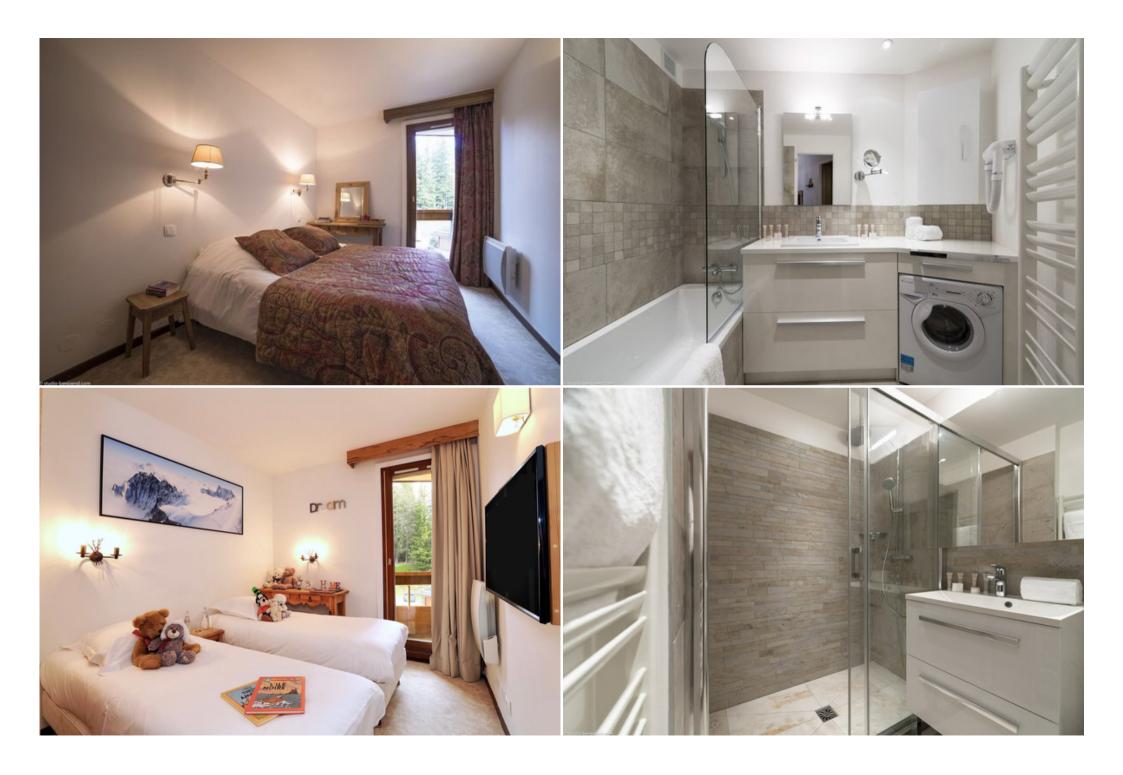

- Living / dining room with sofa bed very confortable (160x190), large bay window opening onto a
- south facing balcony, TV with channels Canalsat and lecteur Blu Ray.
- A fully open equipped kitchen: kettle, coffee machine, oven, micro wave, dishwasher, ceramic
- vitro cooker.
- Bedroom 1: double bed (160 x 190) with flat screen TV and bathroom, separate toilet.
- Bedroom 2: twin bedded room (90 x 190), TV, bathroom with separate toilet.