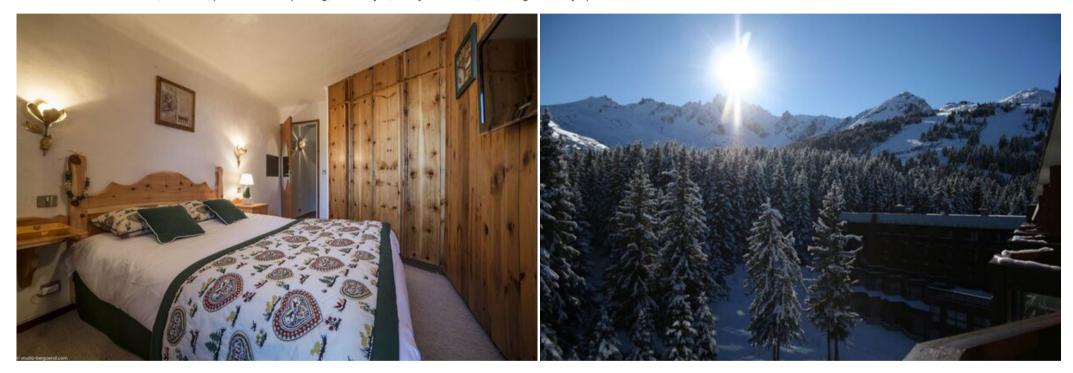

3 rooms, 57 m2, equipped for 4-6 people, on the first floor with elevator.

- Living with sofa bed (160x190) / dining room with flatscreen TV and DVD, bay window opening onto a south facing balcony.
- A fully equipped kitchen (fridge, electric hobs, microwave, oven, coffee machine, dishwasher, toaster, kettle).
- Bedroom 1: double bed (160 x 190), television, bathroom and separate toilet.
- Bedroom 2: double bed (160 x 190), television. Bathroom.
- Separate toilets.

The must: ski in and ski out, ski locker, private outdoor parking, towel dryer, nicely renovated, charming and cosy apartment.