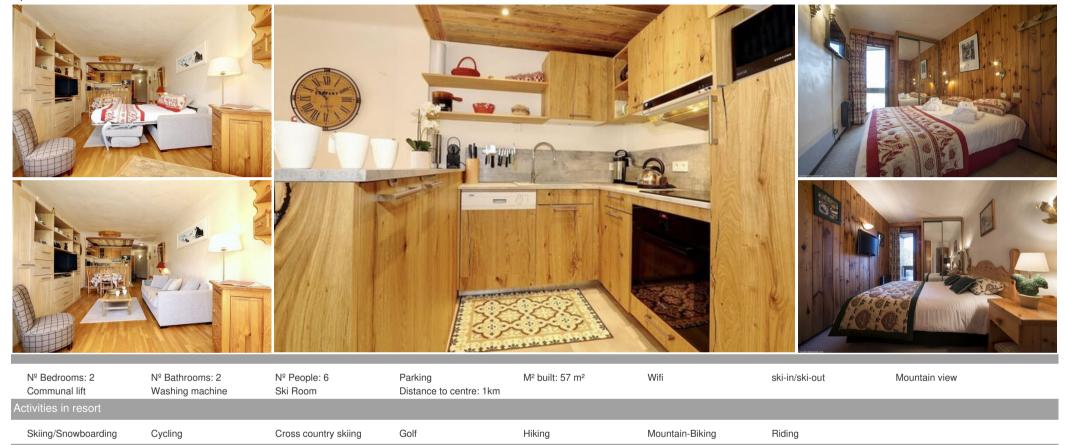

## Apartment, in Jardin Alpin, Courchevel 1850 3 rooms, 57 m2

France, Courchevel, Courchevel 1850, Jardin Alpin

Apartment - REF: TGS-A2229

## Information Apartment, in Jardin Alpin, Courchevel 1850

- Nº of people: 6
- M² built: 57 m²
- 2 Bedrooms
- 2 Bathrooms
- Parking
- Wifi
- Ski-room
- Ski In, Ski Out

Near by the telecabine (open from 9 am to 8 pm) to "la Croisette" and slopes. Free shuttle stop nearby (from 8 am to 1 am, every 30 mn).

3 rooms, 57 m2, equipped for 4-6 people, on the first floor with elevator.

- Living with sofa bed (160x190) / dining room with flatscreen TV and DVD, bay window opening onto a south facing balcony.
- A fully equipped kitchen (fridge, electric hobs, microwave, oven, coffee machine, dishwasher, toaster, kettle).
- Bedroom 1: double bed (160 x 190), television, bathroom and separate toilet.
- Bedroom 2: double bed (160 x 190), television. Bathroom.
- Separate toilets.

The must: ski in and ski out, ski locker, private outdoor parking, towel dryer, nicely renovated, charming and cosy apartment.