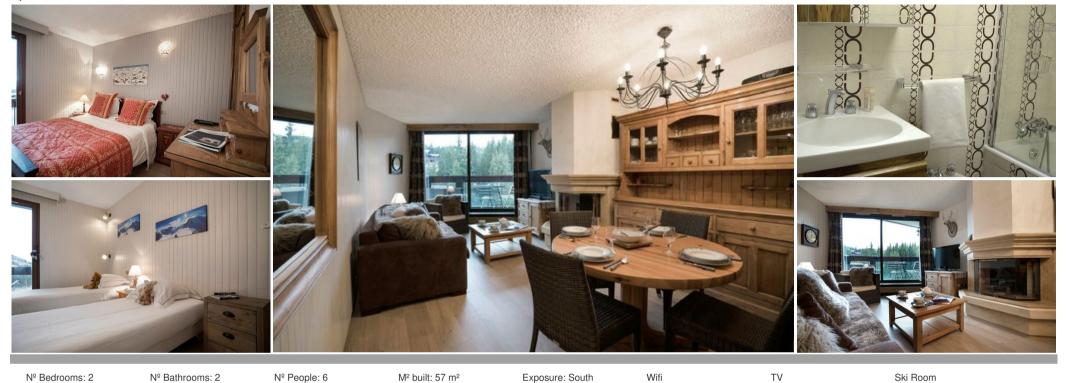

## Information Apartment, in Jardin Alpin, Courchevel 1850

- Nº of people: 6
- M<sup>2</sup> built: 57 m<sup>2</sup>
- Terrace
- 2 Bedrooms
- 2 Bathrooms
- Parking
- Wifi
- Ski-room
- Ski In, Ski Out

9 am to 8 pm) to "la Croisette" and slopes. Free shuttle stop (from 8 am to 1 am, every 30 mn).

3 rooms, 57 m2, equipped for 6 people, on the 4th floor with elevator.

- Living / dining room with sofa bed (160x190), flat screen TV and DVD, bay window opening onto south facing balcony, decorating fireplace, Nice view of the mountains.
- A fully equipped kitchen (fridge, electric hobs, microwave, oven, coffee machine, dishwasher, toaster, kettle).
- Bedroom 1: double bed (160/190) with flat screen TV shower room and toilet.
- Bedroom 2: Twin beds (80 x190).
- An independent bathroom, separate toilet.