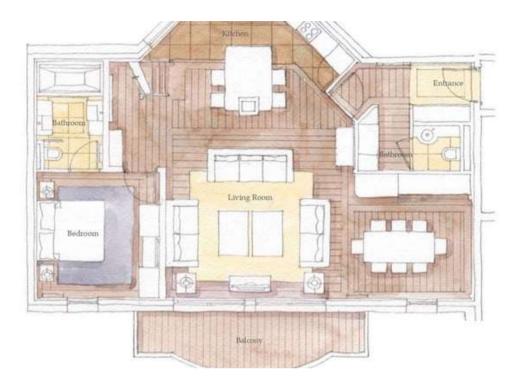

Stunning residences, blending modernity and interiors inspired by the Alpine surroundings.

This Four-Bedroom Deluxe Residence is set as sumptuous duplex apartment located on the second and third floors with a total area of 141 square meters (1,517 square feet). Providing two floors of pure sophistication and marvelous views to the Valley and the peaceful courtyard to include in the Alpine experience.

- 1. Four-Bedroom Deluxe Residence
- 2. Maximum occupancy: 7 guests (including children)
- 3. Bedroom Setup: 3 bedrooms with king size beds + 1 single (twin beds available upon request).

The duplex configuration confers intimacy whilst the generous proportioned rooms provide comfort and tranquility from the main living area. With two balconies and/or terraces of varying sizes and, an ensuite bathroom per bedroom.