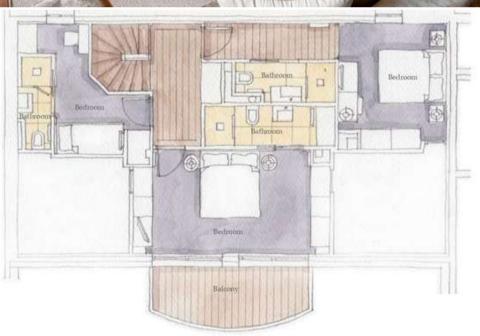

Stunning residences, blending modernity and interiors inspired by the Alpine surroundings.

This Four-Bedroom Deluxe Residence is set as sumptuous duplex apartment located on the second and third floors with a total area of 141 square meters (1,517 square feet). Providing two floors of pure sophistication and marvelous views to the Valley and the peaceful courtyard to include in the Alpine experience.

- 1. Four-Bedroom Deluxe Residence
- 2. Maximum occupancy: 7 guests (including children)
- 3. Bedroom Setup: 3 bedrooms with king size beds + 1 single (twin beds available upon request).

The duplex configuration confers intimacy whilst the generous proportioned rooms provide comfort and tranquility from the main living area. With two balconies and/or terraces of varying sizes and, an ensuite bathroom per bedroom.