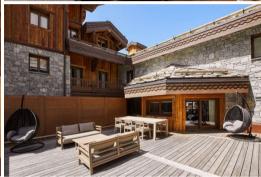

Stunning residences, blending modernity and interiors inspired by the Alpine surroundings.

This Four-Bedroom Deluxe Residence is set as sumptuous duplex apartment located on the second and third floors with a total area of 141 square meters (1,517 square feet). Providing two floors of pure sophistication and marvelous views to the Valley and the peaceful courtyard to include in the Alpine experience.

- 1. Four-Bedroom Deluxe Residence
- 2. Maximum occupancy: 7 guests (including children)
- 3. Bedroom Setup: 3 bedrooms with king size beds + 1 single (twin beds available upon request).

The duplex configuration confers intimacy whilst the generous proportioned rooms provide comfort and tranquility from the main living area. With two balconies and/or terraces of varying sizes and, an ensuite bathroom per bedroom.