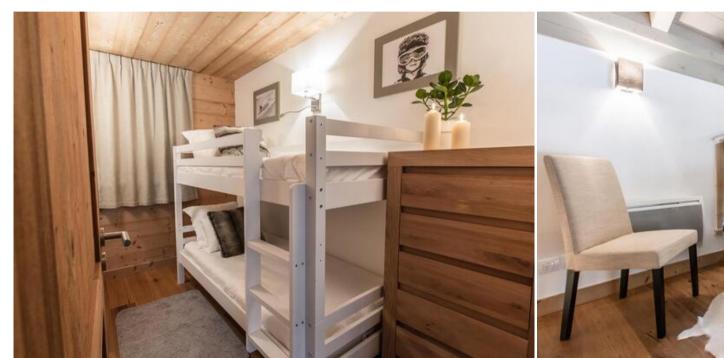

## Apartment for Rent in Courchevel 1650

The apartment with a surface area of 62 m², can accommodate 6 people, thanks to a double bedroom, a cabin bedroom with bunk beds and a mezzanine open to the living room with a double bed.

Composed over three levels, the ground floor has two bedrooms and a bathroom. The second level offers a lounge / dining room, a fully equipped kitchen and access to the balcony. The top floor has a mezzanine with 2 single beds that can be assembled for a double bed.

## -Capacity: 6

- 1. 1 Double bed(s), 2 Single bed(s), 1 Bunk bed(s), 1 Auxiliary bed.
- 2. Refrigerator, Microwave, Oven, Freezer, Dishwasher, Dishes/Cutlery, Kitchen utensils, Coffee machine, Toaster, Kettle and Juicer
- 3. 1 Bathroom(s) with bathtub, 1 Toilet(s), Hair dryer.
- 4. At the foot of the skiing-slopes, Mountain, Skiing slopes.
- 5. Satellite (Languages: English, French), Terrace, iron, internet (Wi-Fi), hair dryer, balcony, 62 m² property, Open-air parking in the same building.