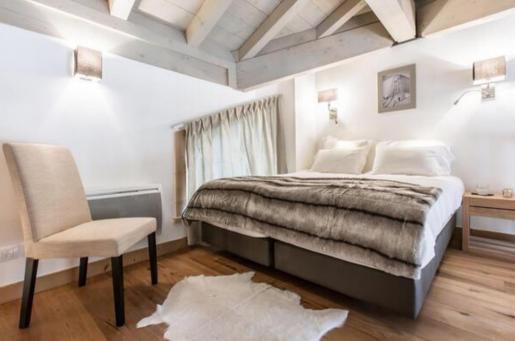

## Apartment for Rent in Courchevel 1650

The apartment with a surface area of 62 m², can accommodate 6 people, thanks to a double bedroom, a cabin bedroom with bunk beds and a mezzanine open to the living room with a double bed.

Composed over three levels, the ground floor has two bedrooms and a bathroom. The second level offers a lounge / dining room, a fully equipped kitchen and access to the balcony. The top floor has a mezzanine with 2 single beds that can be assembled for a double bed.

## -Capacity: 6

- 1. 1 Double bed(s), 2 Single bed(s), 1 Bunk bed(s), 1 Auxiliary bed.
- 2. Refrigerator, Microwave, Oven, Freezer, Dishwasher, Dishes/Cutlery, Kitchen utensils, Coffee machine, Toaster, Kettle and Juicer
- 3. 1 Bathroom(s) with bathtub, 1 Toilet(s), Hair dryer.
- 4. At the foot of the skiing-slopes, Mountain, Skiing slopes.
- 5. Satellite (Languages: English, French), Terrace, iron, internet (Wi-Fi), hair dryer, balcony, 62 m² property, Open-air parking in the same building.