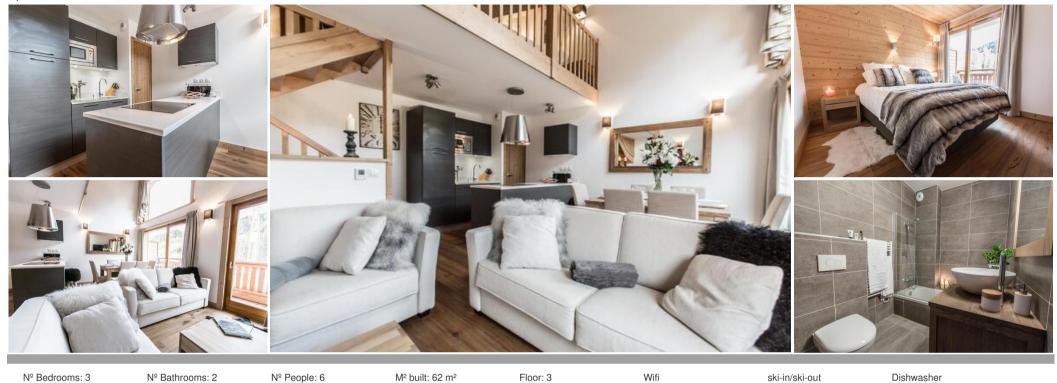

## Apartment for Rent in Courchevel 1650

The apartment with a surface area of 62 m², can accommodate 6 people, thanks to a double bedroom, a cabin bedroom with bunk beds and a mezzanine open to the living room with a double bed.

Composed over three levels, the ground floor has two bedrooms and a bathroom. The second level offers a lounge / dining room, a fully equipped kitchen and access to the balcony. The top floor has a mezzanine with 2 single beds that can be assembled for a double bed.

## -Capacity: 6

- 1. 1 Double bed(s), 2 Single bed(s), 1 Bunk bed(s), 1 Auxiliary bed.
- 2. Refrigerator, Microwave, Oven, Freezer, Dishwasher, Dishes/Cutlery, Kitchen utensils, Coffee machine, Toaster, Kettle and Juicer
- 3. 1 Bathroom(s) with bathtub, 1 Toilet(s), Hair dryer.
- 4. At the foot of the skiing-slopes, Mountain, Skiing slopes.
- 5. Satellite (Languages: English, French), Terrace, iron, internet (Wi-Fi), hair dryer, balcony, 62 m² property, Open-air parking in the same building.