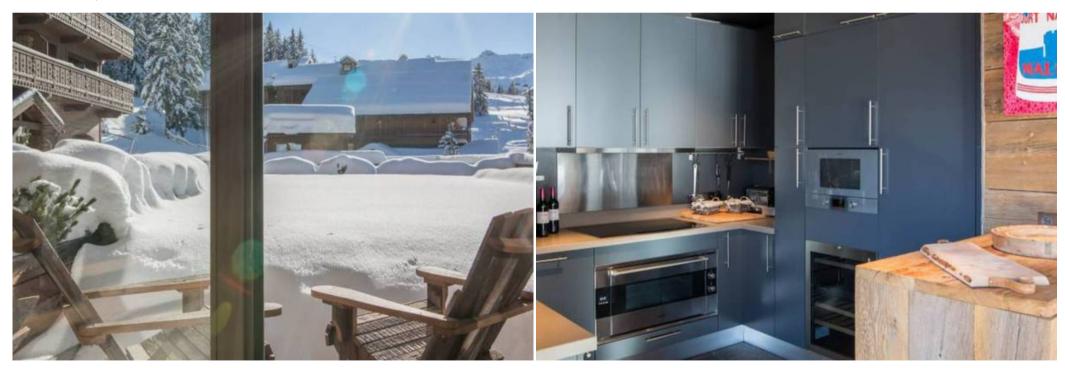

## **LOCATION APPARTEMENT MERIBEL**

- Living room with replace with TV and dining room Equipped open kitchen
- Large terrace exposed south
- Toilets with washing machine and dryer
- Sauna two places
- Bedroom 1 : double (160/200) with bathroom, shower, toilets, balcony exposed south-west Independants toilets
- Bedroom 2:1 simple bed with mezzanine including 4 simple beds (height 1m30), TV, shower room and balcony faced west
- Bedroom 3: double/twin bed (2x80/200) with shower room and balcony faced west
- Bedroom 4 : double bed (180/200) with bathroom, shower, large balcony faced north-west
- Car park for two cars n°31 and 32 Ski room n°4
- Access to the Spa area of the residence : sauna, hammam, tness room