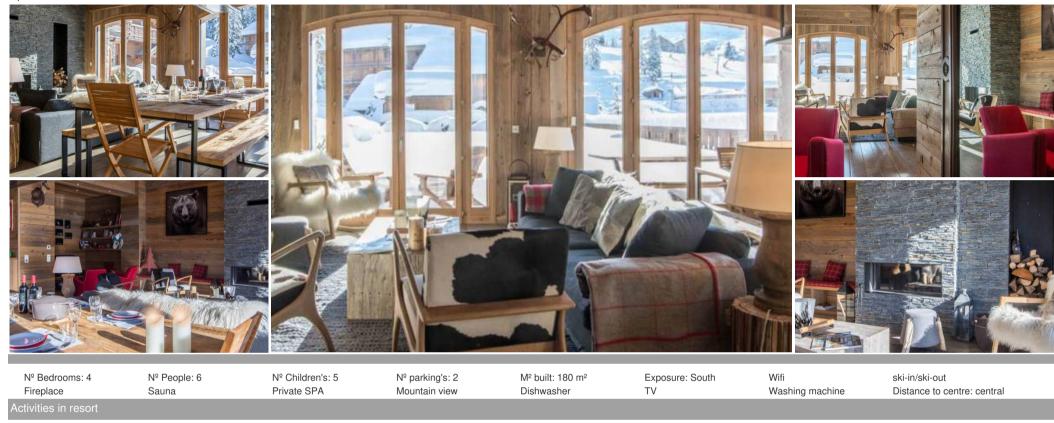

## RENTAL APARTEMENT MERIBEL ASPEN PARK LODGE

France, Méribel

Apartment - REF: TGS-A2238

Hiking

Mountain-Biking

Riding

## Information Apartment, in Méribel Centre, Méribel

Cross country skiing

Golf

Cycling

Nº of people: 6

Skiing/Snowboarding

- Nº of Childrens: 5
- M² built: 180 m²
- Terrace
- 4 Bedrooms
- 4 Bathrooms
- Private spa
- Jacuzzi
- Hammam / Sauna
- Parking spaces: 2
- Floor 3

- South Facing
- Wifi
- Chimney
- Ski-room
- Ski In, Ski Out

## **LOCATION APPARTEMENT MERIBEL**

- Living room with replace with TV and dining room Equipped open kitchen
- Large terrace exposed south
- Toilets with washing machine and dryer
- Sauna two places
- Bedroom 1 : double (160/200) with bathroom, shower, toilets, balcony exposed south-west Independants toilets
- Bedroom 2:1 simple bed with mezzanine including 4 simple beds (height 1m30), TV, shower room and balcony faced west
- Bedroom 3: double/twin bed (2x80/200) with shower room and balcony faced west
- Bedroom 4 : double bed (180/200) with bathroom, shower, large balcony faced north-west
- Car park for two cars n°31 and 32 Ski room n°4
- Access to the Spa area of the residence : sauna, hammam, tness room