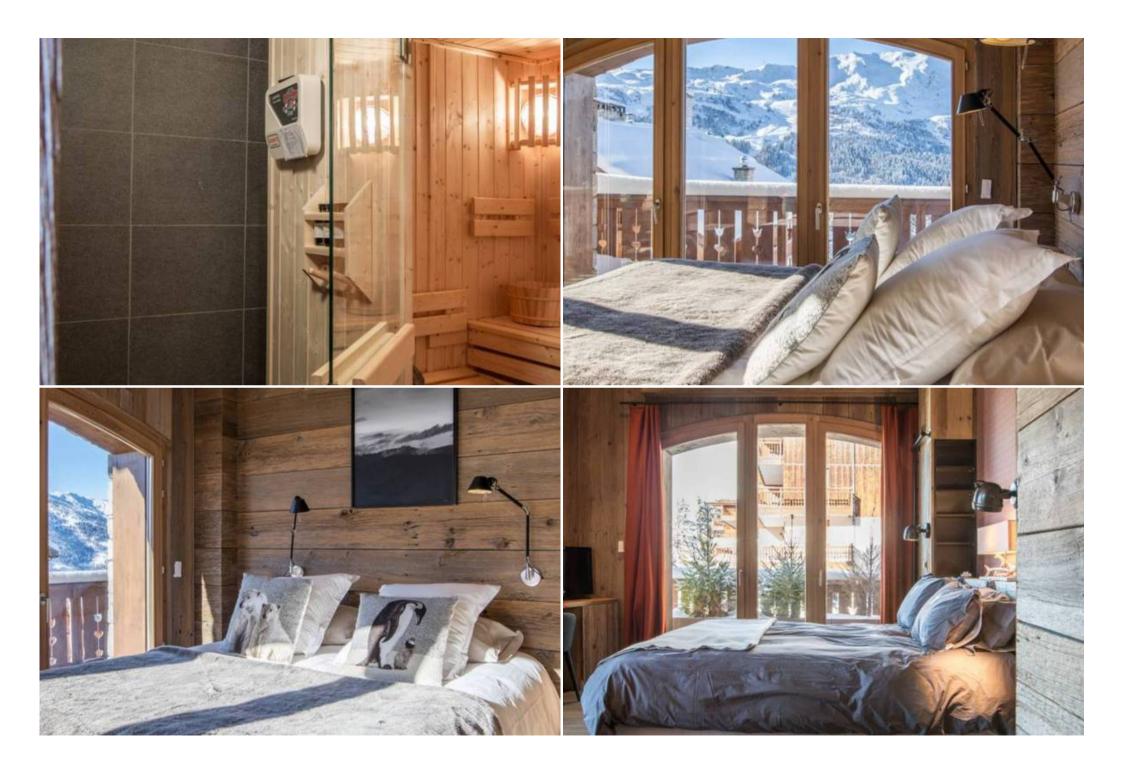

## Information Apartment, in Méribel Centre, Méribel

Cross country skiing

Golf

Cycling

Nº of people: 6

Skiing/Snowboarding

- Nº of Childrens: 5
- M² built: 180 m²
- Terrace
- 4 Bedrooms
- 4 Bathrooms
- Private spa
- Jacuzzi
- Hammam / Sauna
- Parking spaces: 2
- Floor 3

## **LOCATION APPARTEMENT MERIBEL**

- Living room with replace with TV and dining room Equipped open kitchen
- Large terrace exposed south
- Toilets with washing machine and dryer
- Sauna two places
- Bedroom 1 : double (160/200) with bathroom, shower, toilets, balcony exposed south-west Independants toilets
- Bedroom 2:1 simple bed with mezzanine including 4 simple beds (height 1m30), TV, shower room and balcony faced west
- Bedroom 3: double/twin bed (2x80/200) with shower room and balcony faced west
- Bedroom 4 : double bed (180/200) with bathroom, shower, large balcony faced north-west
- Car park for two cars n°31 and 32 Ski room n°4
- Access to the Spa area of the residence : sauna, hammam, tness room