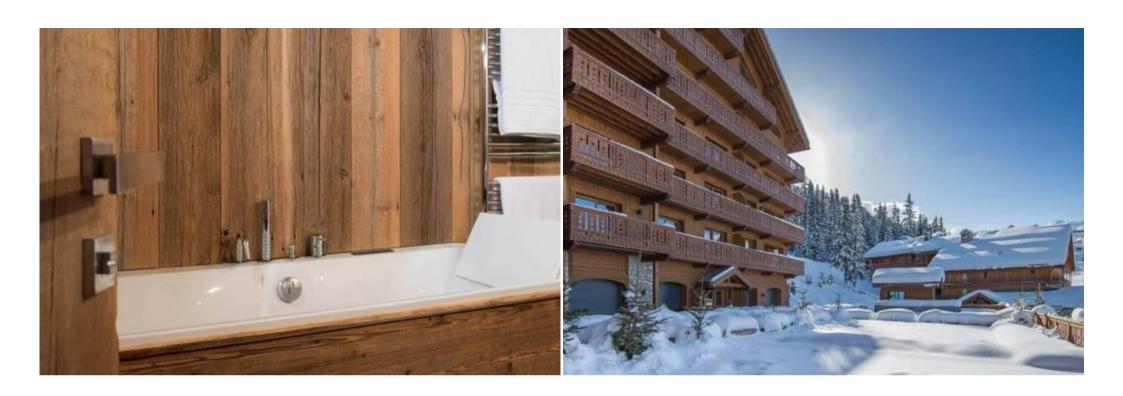

## **LOCATION APPARTEMENT MERIBEL**

- Living room with replace with TV and dining room Equipped open kitchen
- Large terrace exposed south
- Toilets with washing machine and dryer
- Sauna two places
- Bedroom 1 : double (160/200) with bathroom, shower, toilets, balcony exposed south-west Independants toilets
- Bedroom 2:1 simple bed with mezzanine including 4 simple beds (height 1m30), TV, shower room and balcony faced west
- Bedroom 3: double/twin bed (2x80/200) with shower room and balcony faced west
- Bedroom 4 : double bed (180/200) with bathroom, shower, large balcony faced north-west
- Car park for two cars n°31 and 32 Ski room n°4
- Access to the Spa area of the residence : sauna, hammam, tness room