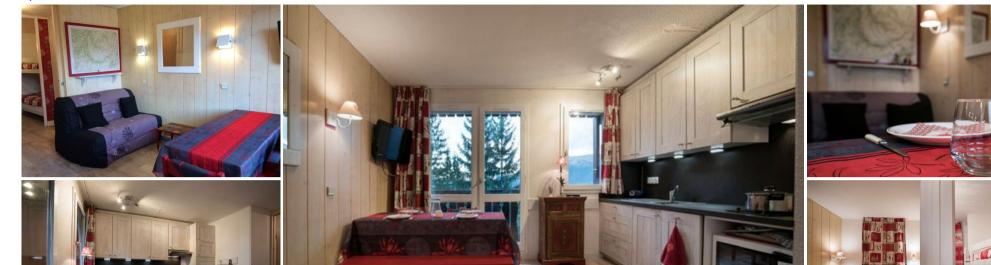

## Apartment, in Courchevel 1550 Village - 32m<sup>2</sup> / 4 people

France, Courchevel, Courchevel 1550

Apartment - REF: TGS-A2239

| Nº Bedrooms: 1       | Nº Bathrooms: 1 | Nº People: 4         | M² built: 32 m² | Floor: 4 | Ski Room        | Distance to centre: central |
|----------------------|-----------------|----------------------|-----------------|----------|-----------------|-----------------------------|
| Activities in resort |                 |                      |                 |          |                 |                             |
| Skiing/Snowboarding  | Cycling         | Cross country skiing | Golf            | Hiking   | Mountain-Biking | Riding                      |

## Information Apartment, in Courchevel 1550 Village

- Nº of people: 4
- M² built: 32 m²
- Terrace
- 1 Bedrooms
- 1 Bathrooms
- Floor 4
- Ski-room