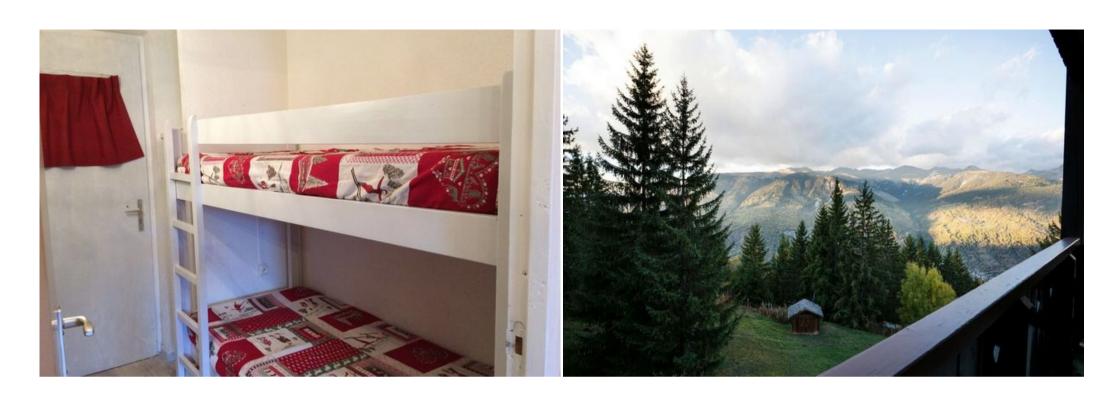

## Apartment, in Courchevel 1550 Village - 32m<sup>2</sup> / 4 people

France, Courchevel, Courchevel 1550

Apartment - REF: TGS-A2239

| Nº Bedrooms: 1       | Nº Bathrooms: 1 | Nº People: 4         | M² built: 32 m² | Floor: 4 | Ski Room        | Distance to centre: central |
|----------------------|-----------------|----------------------|-----------------|----------|-----------------|-----------------------------|
| Activities in resort |                 |                      |                 |          |                 |                             |
| Skiing/Snowboarding  | Cycling         | Cross country skiing | Golf            | Hiking   | Mountain-Biking | Riding                      |

## Information Apartment, in Courchevel 1550 Village

- Nº of people: 4
- M² built: 32 m²
- Terrace
- 1 Bedrooms
- 1 Bathrooms
- Floor 4
- Ski-room