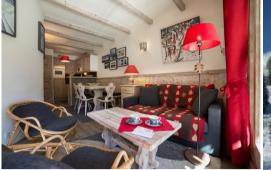

## Apartment, in Courchevel 1550 Village - 35 m<sup>2</sup> for 4 people

France, Courchevel, Courchevel 1550

Apartment - REF: TGS-A2242

| № Bedrooms: 2<br>Mountain view | Nº Bathrooms: 2<br>Dishwasher | Nº People: 4<br>TV   | Parking<br>Washing machine | M² built: 35 m²<br>Ski Room | Floor: 1<br>Distance to centre | Wifi<br>: central | ski-in/ski-out |
|--------------------------------|-------------------------------|----------------------|----------------------------|-----------------------------|--------------------------------|-------------------|----------------|
| Activities in resort           |                               |                      |                            |                             |                                |                   |                |
| Skiing/Snowboarding            | Cycling                       | Cross country skiing | Golf                       | Mountain-Biking             | Riding                         | Sailing           |                |

## Information Apartment, in Courchevel 1550 Village

- Nº of people: 4
- M² built: 35 m²
- Terrace
- 2 Bedrooms
- 2 Bathrooms
- Parking
- Floor 1
- Wifi
- Ski-room