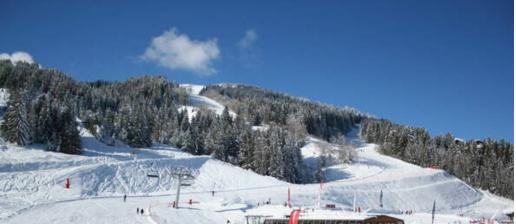

## Apartment, in Courchevel 1550 Village - 35 m<sup>2</sup> for 4 people

France, Courchevel, Courchevel 1550

Apartment - REF: TGS-A2242

| № Bedrooms: 2<br>Mountain view | Nº Bathrooms: 2<br>Dishwasher | Nº People: 4<br>TV   | Parking<br>Washing machine | M² built: 35 m²<br>Ski Room | Floor: 1<br>Distance to centre | Wifi<br>: central | ski-in/ski-out |
|--------------------------------|-------------------------------|----------------------|----------------------------|-----------------------------|--------------------------------|-------------------|----------------|
| Activities in resort           |                               |                      |                            |                             |                                |                   |                |
| Skiing/Snowboarding            | Cycling                       | Cross country skiing | Golf                       | Mountain-Biking             | Riding                         | Sailing           |                |