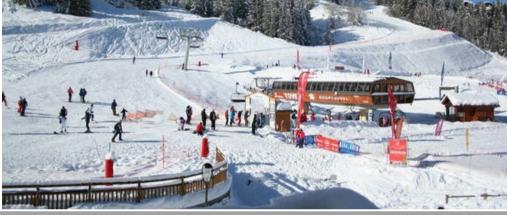

## Apartment, in Courchevel 1550 Village - 35 m<sup>2</sup> for 4 people

France, Courchevel, Courchevel 1550

Apartment - REF: TGS-A2242

| № Bedrooms: 2<br>Mountain view | Nº Bathrooms: 2<br>Dishwasher | Nº People: 4<br>TV   | Parking<br>Washing machine | M² built: 35 m²<br>Ski Room | Floor: 1<br>Distance to centre | Wifi<br>: central | ski-in/ski-out |
|--------------------------------|-------------------------------|----------------------|----------------------------|-----------------------------|--------------------------------|-------------------|----------------|
| Activities in resort           |                               |                      |                            |                             |                                |                   |                |
| Skiing/Snowboarding            | Cycling                       | Cross country skiing | Golf                       | Mountain-Biking             | Riding                         | Sailing           |                |