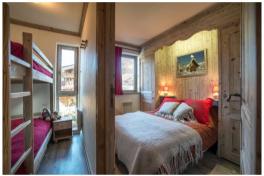

## Apartment, in Courchevel 1550 Village - 35 m<sup>2</sup> for 4 people

France, Courchevel, Courchevel 1550

Apartment - REF: TGS-A2242

| № Bedrooms: 2<br>Mountain view | Nº Bathrooms: 2<br>Dishwasher | Nº People: 4<br>TV   | Parking<br>Washing machine | M² built: 35 m²<br>Ski Room | Floor: 1<br>Distance to centre | Wifi<br>: central | ski-in/ski-out |
|--------------------------------|-------------------------------|----------------------|----------------------------|-----------------------------|--------------------------------|-------------------|----------------|
| Activities in resort           |                               |                      |                            |                             |                                |                   |                |
| Skiing/Snowboarding            | Cycling                       | Cross country skiing | Golf                       | Mountain-Biking             | Riding                         | Sailing           |                |

## Information Apartment, in Courchevel 1550 Village

- Nº of people: 4
- M² built: 35 m²
- Terrace
- 2 Bedrooms
- 2 Bathrooms
- Parking
- Floor 1
- Wifi
- Ski-room