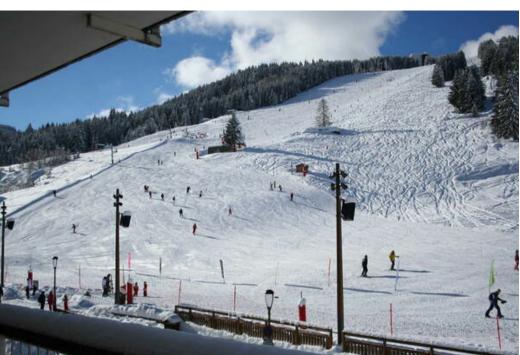

## Apartment, in Courchevel 1550 Village - 35 m<sup>2</sup> for 4 people

France, Courchevel, Courchevel 1550

Apartment - REF: TGS-A2242

| № Bedrooms: 2<br>Mountain view | Nº Bathrooms: 2<br>Dishwasher | Nº People: 4<br>TV   | Parking<br>Washing machine | M² built: 35 m²<br>Ski Room | Floor: 1<br>Distance to centre | Wifi<br>: central | ski-in/ski-out |
|--------------------------------|-------------------------------|----------------------|----------------------------|-----------------------------|--------------------------------|-------------------|----------------|
| Activities in resort           |                               |                      |                            |                             |                                |                   |                |
| Skiing/Snowboarding            | Cycling                       | Cross country skiing | Golf                       | Mountain-Biking             | Riding                         | Sailing           |                |