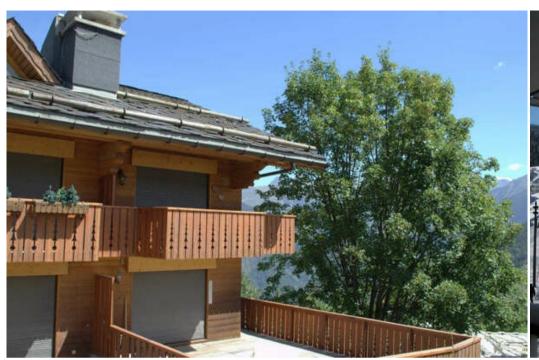

## Apartment, in Courchevel 1550 Village - 35 m<sup>2</sup> for 4 people

France, Courchevel, Courchevel 1550

Apartment - REF: TGS-A2242

| № Bedrooms: 2<br>Mountain view | Nº Bathrooms: 2<br>Dishwasher | Nº People: 4<br>TV   | Parking<br>Washing machine | M² built: 35 m²<br>Ski Room | Floor: 1<br>Distance to centre | Wifi<br>: central | ski-in/ski-out |
|--------------------------------|-------------------------------|----------------------|----------------------------|-----------------------------|--------------------------------|-------------------|----------------|
| Activities in resort           |                               |                      |                            |                             |                                |                   |                |
| Skiing/Snowboarding            | Cycling                       | Cross country skiing | Golf                       | Mountain-Biking             | Riding                         | Sailing           |                |

## Information Apartment, in Courchevel 1550 Village

- Nº of people: 4
- M² built: 35 m²
- Terrace
- 2 Bedrooms
- 2 Bathrooms
- Parking
- Floor 1
- Wifi
- Ski-room