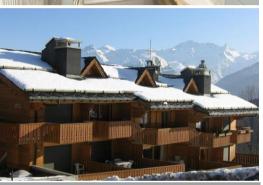

## Apartment, in Courchevel 1550 Village - 35 m<sup>2</sup> for 4 people

France, Courchevel, Courchevel 1550

Apartment - REF: TGS-A2242

| № Bedrooms: 2<br>Mountain view | Nº Bathrooms: 2<br>Dishwasher | Nº People: 4<br>TV   | Parking<br>Washing machine | M² built: 35 m²<br>Ski Room | Floor: 1<br>Distance to centre | Wifi<br>: central | ski-in/ski-out |
|--------------------------------|-------------------------------|----------------------|----------------------------|-----------------------------|--------------------------------|-------------------|----------------|
| Activities in resort           |                               |                      |                            |                             |                                |                   |                |
| Skiing/Snowboarding            | Cycling                       | Cross country skiing | Golf                       | Mountain-Biking             | Riding                         | Sailing           |                |

## Information Apartment, in Courchevel 1550 Village

- Nº of people: 4
- M² built: 35 m²
- Terrace
- 2 Bedrooms
- 2 Bathrooms
- Parking
- Floor 1
- Wifi
- Ski-room