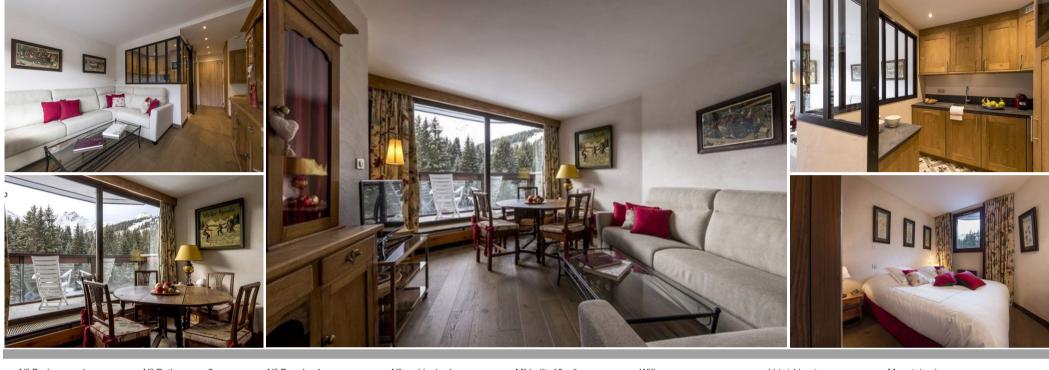

## Apartment, in Jardin Alpin, Courchevel 1850 - 40 m² for 4

France, Courchevel, Courchevel 1850, Jardin Alpin

Apartment - REF: TGS-A2244

| Nº Bedrooms: 1<br>Dishwasher | Nº Bathrooms: 2<br>TV | Nº People: 4<br>Washing machine | № parking's: 1<br>Ski Room | M <sup>2</sup> built: 40 m <sup>2</sup><br>Distance to centre: 1km | Wifi   | ski-in/ski-out | Mountain view |  |
|------------------------------|-----------------------|---------------------------------|----------------------------|--------------------------------------------------------------------|--------|----------------|---------------|--|
| Activities in resort         |                       |                                 |                            |                                                                    |        |                |               |  |
| Skiing/Snowboarding          | Cycling               | Cross country skiing            | Golf                       | Mountain-Biking                                                    | Riding |                |               |  |

## Information Apartment, in Jardin Alpin, Courchevel 1850

- Nº of people: 4
- M² built: 40 m²
- 2 Bedrooms
- 2 Bathrooms
- Parking
- Wifi
- Ski-room
- Ski In, Ski Out