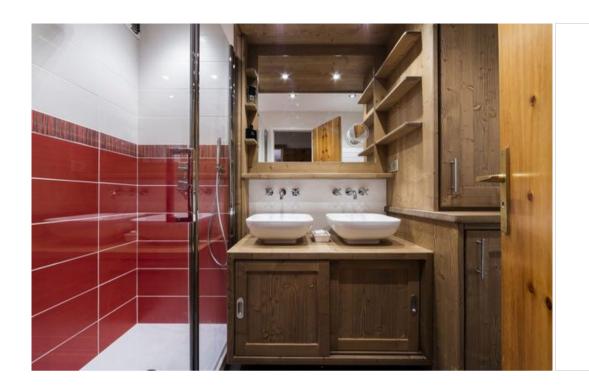

## Apartment, in Jardin Alpin, Courchevel 1850 - 40 m² for 4

France, Courchevel, Courchevel 1850, Jardin Alpin

Apartment - REF: TGS-A2244

| Nº Bedrooms: 1<br>Dishwasher | Nº Bathrooms: 2<br>TV | Nº People: 4<br>Washing machine | № parking's: 1<br>Ski Room | M <sup>2</sup> built: 40 m <sup>2</sup><br>Distance to centre: 1km | Wifi   | ski-in/ski-out | Mountain view |  |
|------------------------------|-----------------------|---------------------------------|----------------------------|--------------------------------------------------------------------|--------|----------------|---------------|--|
| Activities in resort         |                       |                                 |                            |                                                                    |        |                |               |  |
| Skiing/Snowboarding          | Cycling               | Cross country skiing            | Golf                       | Mountain-Biking                                                    | Riding |                |               |  |

## Information Apartment, in Jardin Alpin, Courchevel 1850

- Nº of people: 4
- M² built: 40 m²
- 2 Bedrooms
- 2 Bathrooms
- Parking
- Wifi
- Ski-room
- Ski In, Ski Out