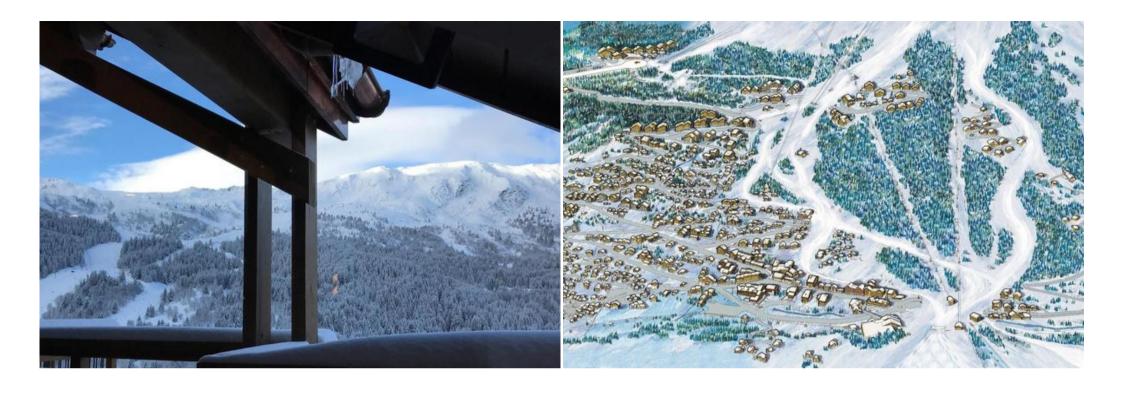

With its warm mountain decor, Chalet Crystal Lodge is the perfect alpine haven for your next ski holidays. Between noble and warm materials and woodsy colours, let yourself get swept up in the magic of the French Alps' summits. Wake up to a dazzling view of the snowy mountaintops and make your way to a family breakfast at the kitchen island or dining table, hot chocolate in hand and slippers on to keep you toasty. After sharing this moment, ride the lift down and bundle up for a sporty afternoon on the slopes. After a successful afternoon, why not enjoy a vibrant after-ski in the charming Méribel village? End the day with a glass of mulled wine on your balcony, admiring the sunset over the station.