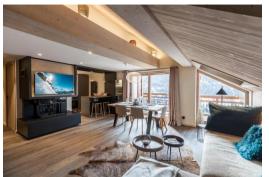

With its warm mountain decor, Chalet Crystal Lodge is the perfect alpine haven for your next ski holidays. Between noble and warm materials and woodsy colours, let yourself get swept up in the magic of the French Alps' summits. Wake up to a dazzling view of the snowy mountaintops and make your way to a family breakfast at the kitchen island or dining table, hot chocolate in hand and slippers on to keep you toasty. After sharing this moment, ride the lift down and bundle up for a sporty afternoon on the slopes. After a successful afternoon, why not enjoy a vibrant after-ski in the charming Méribel village? End the day with a glass of mulled wine on your balcony, admiring the sunset over the station.