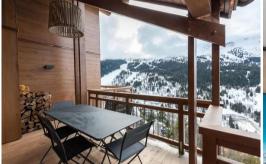

With its warm mountain decor, Chalet Crystal Lodge is the perfect alpine haven for your next ski holidays. Between noble and warm materials and woodsy colours, let yourself get swept up in the magic of the French Alps' summits. Wake up to a dazzling view of the snowy mountaintops and make your way to a family breakfast at the kitchen island or dining table, hot chocolate in hand and slippers on to keep you toasty. After sharing this moment, ride the lift down and bundle up for a sporty afternoon on the slopes. After a successful afternoon, why not enjoy a vibrant after-ski in the charming Méribel village? End the day with a glass of mulled wine on your balcony, admiring the sunset over the station.