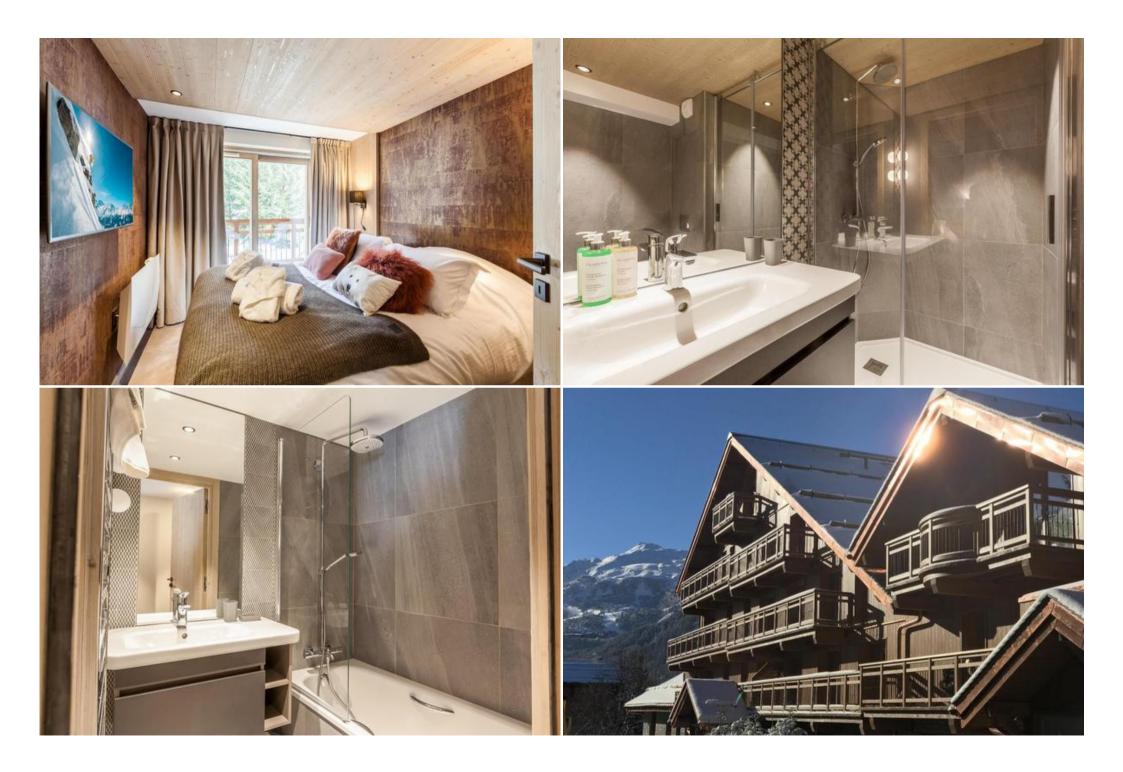

With its warm mountain decor, Chalet Crystal Lodge is the perfect alpine haven for your next ski holidays. Between noble and warm materials and woodsy colours, let yourself get swept up in the magic of the French Alps' summits. Wake up to a dazzling view of the snowy mountaintops and make your way to a family breakfast at the kitchen island or dining table, hot chocolate in hand and slippers on to keep you toasty. After sharing this moment, ride the lift down and bundle up for a sporty afternoon on the slopes. After a successful afternoon, why not enjoy a vibrant after-ski in the charming Méribel village? End the day with a glass of mulled wine on your balcony, admiring the sunset over the station.

## Information Apartment, in Méribel

Nº of people: 6
 M² built: 83 m²

• 3 Bedrooms

Ski room Elevator

Fireplace
Ski trails on foot (5 minutes)
Cleaning service included